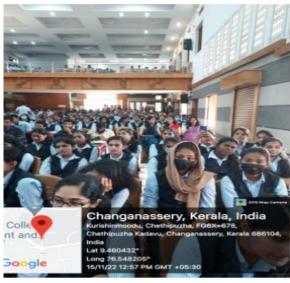

## Chethipuzha, Kurisummoodu P. O Changanassery -686104

(Affiliated to Mahatma Gandhi University, Kottayam & Approved by AICTE, New Delhi)
(An ISO 9001-2015 Certified Institution)

| Title of Activity   | Inauguration of Ethnic Club                                                                                                                                                                                                                                                                                                                                                                                                                                                                                                                                                                                                                                                                                                                                                                                                                                                                                                                                                                                                                                                            | SSR Metric No                                                                                                                                                                                                                                                                                                                                                                                                     |
|---------------------|----------------------------------------------------------------------------------------------------------------------------------------------------------------------------------------------------------------------------------------------------------------------------------------------------------------------------------------------------------------------------------------------------------------------------------------------------------------------------------------------------------------------------------------------------------------------------------------------------------------------------------------------------------------------------------------------------------------------------------------------------------------------------------------------------------------------------------------------------------------------------------------------------------------------------------------------------------------------------------------------------------------------------------------------------------------------------------------|-------------------------------------------------------------------------------------------------------------------------------------------------------------------------------------------------------------------------------------------------------------------------------------------------------------------------------------------------------------------------------------------------------------------|
| Date                | 15 <sup>th</sup> November 2022                                                                                                                                                                                                                                                                                                                                                                                                                                                                                                                                                                                                                                                                                                                                                                                                                                                                                                                                                                                                                                                         |                                                                                                                                                                                                                                                                                                                                                                                                                   |
| Club                | Ethnic Club                                                                                                                                                                                                                                                                                                                                                                                                                                                                                                                                                                                                                                                                                                                                                                                                                                                                                                                                                                                                                                                                            | l .                                                                                                                                                                                                                                                                                                                                                                                                               |
| Total Attendance    | 350                                                                                                                                                                                                                                                                                                                                                                                                                                                                                                                                                                                                                                                                                                                                                                                                                                                                                                                                                                                                                                                                                    |                                                                                                                                                                                                                                                                                                                                                                                                                   |
| Mode                | Offline                                                                                                                                                                                                                                                                                                                                                                                                                                                                                                                                                                                                                                                                                                                                                                                                                                                                                                                                                                                                                                                                                |                                                                                                                                                                                                                                                                                                                                                                                                                   |
| Faculty Coordinator | Ms. Malu Varghese                                                                                                                                                                                                                                                                                                                                                                                                                                                                                                                                                                                                                                                                                                                                                                                                                                                                                                                                                                                                                                                                      |                                                                                                                                                                                                                                                                                                                                                                                                                   |
| Report              | The ethnic club of Kristu Jyoti College of Man Technology was inaugurated on 15th Novembe K J auditorium. Mr Martin Jacob first year MC Ethnic club kick started program by welcoming event presided over by Rev Fr Joshy Cheeramk Kristu Jyoti College of Management and Techninaugurated the ceremony followed by the inau 11 student coordinators and 4 staff coordinator their duties taken up by themselves as part of E This was followed by the logo launch which w audience through a mixed dance form. Ethnic of KCMT family that strives to elevate the import integrating the various cultures and traditions in The Ethnic club inauguration provided an insignate will offer to the institution in its coming days.  The event outlined and honored the country we display of beautiful array of integrated culture, various art forms. These said art forms include Ethnic show, Rajasthani dance, Yoga and Kash departments of the college were actively involveremony of the Ethnic club. The event conclusthanks by Ms Reenu Maria Binoy second year the ethnic club. | r 2022 at 11:15 am in CA, the President of g the audience. The kuzhy CMI Principal of mology who formally igural address.  It stook the oath to fulfil Ethnic club. as revealed to the community is a part of tance and necessity of in the structural system. But to what the club e live in by putting on a tradition, norms and d "Punjabi dance, imiri dance". All wed in the inauguration ded with a vote of |