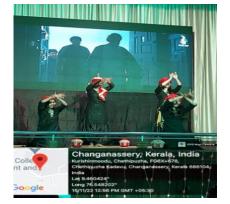

## Chethipuzha, Kurisummoodu P. O Changanassery -686104

(Affiliated to Mahatma Gandhi University, Kottayam & Approved by AICTE, New Delhi)
(An ISO 9001-2015 Certified Institution)

| Title of Activity   | Inauguration of Ethnic Club                                                                                                                                                                                                                                                                                                                                                                                                                                                                                                                                                                                                                                                                                                                                                                                                                                                                                                                                                                                                                                                            | SSR Metric No                                                                                                                                                                                                                                                                                                                                                                                                     |
|---------------------|----------------------------------------------------------------------------------------------------------------------------------------------------------------------------------------------------------------------------------------------------------------------------------------------------------------------------------------------------------------------------------------------------------------------------------------------------------------------------------------------------------------------------------------------------------------------------------------------------------------------------------------------------------------------------------------------------------------------------------------------------------------------------------------------------------------------------------------------------------------------------------------------------------------------------------------------------------------------------------------------------------------------------------------------------------------------------------------|-------------------------------------------------------------------------------------------------------------------------------------------------------------------------------------------------------------------------------------------------------------------------------------------------------------------------------------------------------------------------------------------------------------------|
| Date                | 15 <sup>th</sup> November 2022                                                                                                                                                                                                                                                                                                                                                                                                                                                                                                                                                                                                                                                                                                                                                                                                                                                                                                                                                                                                                                                         |                                                                                                                                                                                                                                                                                                                                                                                                                   |
| Club                | Ethnic Club                                                                                                                                                                                                                                                                                                                                                                                                                                                                                                                                                                                                                                                                                                                                                                                                                                                                                                                                                                                                                                                                            | l .                                                                                                                                                                                                                                                                                                                                                                                                               |
| Total Attendance    | 350                                                                                                                                                                                                                                                                                                                                                                                                                                                                                                                                                                                                                                                                                                                                                                                                                                                                                                                                                                                                                                                                                    |                                                                                                                                                                                                                                                                                                                                                                                                                   |
| Mode                | Offline                                                                                                                                                                                                                                                                                                                                                                                                                                                                                                                                                                                                                                                                                                                                                                                                                                                                                                                                                                                                                                                                                |                                                                                                                                                                                                                                                                                                                                                                                                                   |
| Faculty Coordinator | Ms. Malu Varghese                                                                                                                                                                                                                                                                                                                                                                                                                                                                                                                                                                                                                                                                                                                                                                                                                                                                                                                                                                                                                                                                      |                                                                                                                                                                                                                                                                                                                                                                                                                   |
| Report              | The ethnic club of Kristu Jyoti College of Man Technology was inaugurated on 15th Novembe K J auditorium. Mr Martin Jacob first year MC Ethnic club kick started program by welcoming event presided over by Rev Fr Joshy Cheeramk Kristu Jyoti College of Management and Techninaugurated the ceremony followed by the inau 11 student coordinators and 4 staff coordinator their duties taken up by themselves as part of E This was followed by the logo launch which w audience through a mixed dance form. Ethnic of KCMT family that strives to elevate the import integrating the various cultures and traditions in The Ethnic club inauguration provided an insignate will offer to the institution in its coming days.  The event outlined and honored the country we display of beautiful array of integrated culture, various art forms. These said art forms include Ethnic show, Rajasthani dance, Yoga and Kash departments of the college were actively involveremony of the Ethnic club. The event conclusthanks by Ms Reenu Maria Binoy second year the ethnic club. | r 2022 at 11:15 am in CA, the President of g the audience. The kuzhy CMI Principal of mology who formally igural address.  It stook the oath to fulfil Ethnic club. as revealed to the community is a part of tance and necessity of in the structural system. But to what the club e live in by putting on a tradition, norms and d "Punjabi dance, imiri dance". All wed in the inauguration ded with a vote of |