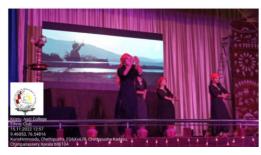

## Chethipuzha, Kurisummoodu P. O Changanassery -686104

(Affiliated to Mahatma Gandhi University, Kottayam & Approved by AICTE, New Delhi)
(An ISO 9001-2015 Certified Institution)

| Title of Activity   | Inauguration of Ethnic Club                                                                                                                                                                                                                                                                                                                                                                                                                                                                                                                                                                                                                                                                                                                                                                                                                                                                                                                                                                                                                                                            | SSR Metric No                                                                                                                                                                                                                                                                                                                                                                                                     |
|---------------------|----------------------------------------------------------------------------------------------------------------------------------------------------------------------------------------------------------------------------------------------------------------------------------------------------------------------------------------------------------------------------------------------------------------------------------------------------------------------------------------------------------------------------------------------------------------------------------------------------------------------------------------------------------------------------------------------------------------------------------------------------------------------------------------------------------------------------------------------------------------------------------------------------------------------------------------------------------------------------------------------------------------------------------------------------------------------------------------|-------------------------------------------------------------------------------------------------------------------------------------------------------------------------------------------------------------------------------------------------------------------------------------------------------------------------------------------------------------------------------------------------------------------|
| Date                | 15 <sup>th</sup> November 2022                                                                                                                                                                                                                                                                                                                                                                                                                                                                                                                                                                                                                                                                                                                                                                                                                                                                                                                                                                                                                                                         |                                                                                                                                                                                                                                                                                                                                                                                                                   |
| Club                | Ethnic Club                                                                                                                                                                                                                                                                                                                                                                                                                                                                                                                                                                                                                                                                                                                                                                                                                                                                                                                                                                                                                                                                            | l .                                                                                                                                                                                                                                                                                                                                                                                                               |
| Total Attendance    | 350                                                                                                                                                                                                                                                                                                                                                                                                                                                                                                                                                                                                                                                                                                                                                                                                                                                                                                                                                                                                                                                                                    |                                                                                                                                                                                                                                                                                                                                                                                                                   |
| Mode                | Offline                                                                                                                                                                                                                                                                                                                                                                                                                                                                                                                                                                                                                                                                                                                                                                                                                                                                                                                                                                                                                                                                                |                                                                                                                                                                                                                                                                                                                                                                                                                   |
| Faculty Coordinator | Ms. Malu Varghese                                                                                                                                                                                                                                                                                                                                                                                                                                                                                                                                                                                                                                                                                                                                                                                                                                                                                                                                                                                                                                                                      |                                                                                                                                                                                                                                                                                                                                                                                                                   |
| Report              | The ethnic club of Kristu Jyoti College of Man Technology was inaugurated on 15th Novembe K J auditorium. Mr Martin Jacob first year MC Ethnic club kick started program by welcoming event presided over by Rev Fr Joshy Cheeramk Kristu Jyoti College of Management and Techninaugurated the ceremony followed by the inau 11 student coordinators and 4 staff coordinator their duties taken up by themselves as part of E This was followed by the logo launch which w audience through a mixed dance form. Ethnic of KCMT family that strives to elevate the import integrating the various cultures and traditions in The Ethnic club inauguration provided an insignate will offer to the institution in its coming days.  The event outlined and honored the country we display of beautiful array of integrated culture, various art forms. These said art forms include Ethnic show, Rajasthani dance, Yoga and Kash departments of the college were actively involveremony of the Ethnic club. The event conclusthanks by Ms Reenu Maria Binoy second year the ethnic club. | r 2022 at 11:15 am in CA, the President of g the audience. The kuzhy CMI Principal of mology who formally igural address.  It stook the oath to fulfil Ethnic club. as revealed to the community is a part of tance and necessity of in the structural system. But to what the club e live in by putting on a tradition, norms and d "Punjabi dance, imiri dance". All wed in the inauguration ded with a vote of |