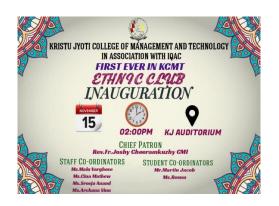

## Chethipuzha, Kurisummoodu P. O Changanassery -686104

(Affiliated to Mahatma Gandhi University, Kottayam & Approved by AICTE, New Delhi)
(An ISO 9001-2015 Certified Institution)

| Title of Activity   | Inauguration of Ethnic Club                                                                                                                                                                                                                                                                                                                                                                                                                                                                                                                                                                                                                                                                                                                                                                                                                                                                                                                                                                                                                                                            | SSR Metric No                                                                                                                                                                                                                                                                                                                                                                                                     |
|---------------------|----------------------------------------------------------------------------------------------------------------------------------------------------------------------------------------------------------------------------------------------------------------------------------------------------------------------------------------------------------------------------------------------------------------------------------------------------------------------------------------------------------------------------------------------------------------------------------------------------------------------------------------------------------------------------------------------------------------------------------------------------------------------------------------------------------------------------------------------------------------------------------------------------------------------------------------------------------------------------------------------------------------------------------------------------------------------------------------|-------------------------------------------------------------------------------------------------------------------------------------------------------------------------------------------------------------------------------------------------------------------------------------------------------------------------------------------------------------------------------------------------------------------|
| Date                | 15 <sup>th</sup> November 2022                                                                                                                                                                                                                                                                                                                                                                                                                                                                                                                                                                                                                                                                                                                                                                                                                                                                                                                                                                                                                                                         |                                                                                                                                                                                                                                                                                                                                                                                                                   |
| Club                | Ethnic Club                                                                                                                                                                                                                                                                                                                                                                                                                                                                                                                                                                                                                                                                                                                                                                                                                                                                                                                                                                                                                                                                            | l .                                                                                                                                                                                                                                                                                                                                                                                                               |
| Total Attendance    | 350                                                                                                                                                                                                                                                                                                                                                                                                                                                                                                                                                                                                                                                                                                                                                                                                                                                                                                                                                                                                                                                                                    |                                                                                                                                                                                                                                                                                                                                                                                                                   |
| Mode                | Offline                                                                                                                                                                                                                                                                                                                                                                                                                                                                                                                                                                                                                                                                                                                                                                                                                                                                                                                                                                                                                                                                                |                                                                                                                                                                                                                                                                                                                                                                                                                   |
| Faculty Coordinator | Ms. Malu Varghese                                                                                                                                                                                                                                                                                                                                                                                                                                                                                                                                                                                                                                                                                                                                                                                                                                                                                                                                                                                                                                                                      |                                                                                                                                                                                                                                                                                                                                                                                                                   |
| Report              | The ethnic club of Kristu Jyoti College of Man Technology was inaugurated on 15th Novembe K J auditorium. Mr Martin Jacob first year MC Ethnic club kick started program by welcoming event presided over by Rev Fr Joshy Cheeramk Kristu Jyoti College of Management and Techninaugurated the ceremony followed by the inau 11 student coordinators and 4 staff coordinator their duties taken up by themselves as part of E This was followed by the logo launch which w audience through a mixed dance form. Ethnic of KCMT family that strives to elevate the import integrating the various cultures and traditions in The Ethnic club inauguration provided an insignate will offer to the institution in its coming days.  The event outlined and honored the country we display of beautiful array of integrated culture, various art forms. These said art forms include Ethnic show, Rajasthani dance, Yoga and Kash departments of the college were actively involveremony of the Ethnic club. The event conclusthanks by Ms Reenu Maria Binoy second year the ethnic club. | r 2022 at 11:15 am in CA, the President of g the audience. The kuzhy CMI Principal of mology who formally igural address.  It stook the oath to fulfil Ethnic club. as revealed to the community is a part of tance and necessity of in the structural system. But to what the club e live in by putting on a tradition, norms and d "Punjabi dance, imiri dance". All wed in the inauguration ded with a vote of |