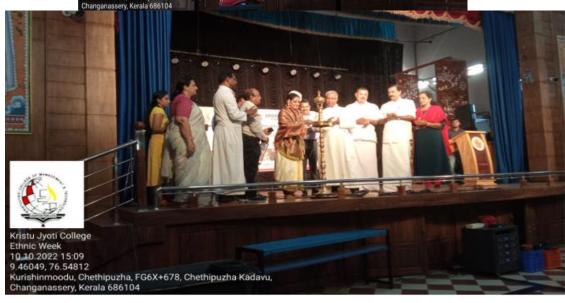

#### Chethipuzha, Kurisummoodu P. O Changanassery -686104

(Affiliated to Mahatma Gandhi University, Kottayam & Approved by AICTE, New Delhi) (An ISO 9001-2015 Certified Institution)

| Title of    | Soorya festival – Ethnic week                                                                                                                                                                                                                                                                                                                                                                                                                                                                                                                                                                                                                                                                                                                                                                                                                                                                                                                                                                                                                                                                                                                                                                                                                                                                                                                                                                                                                                                                                                                                                                                                                                                                                                                                                                                                                                                                                                                                                           | SSR Metric No |
|-------------|-----------------------------------------------------------------------------------------------------------------------------------------------------------------------------------------------------------------------------------------------------------------------------------------------------------------------------------------------------------------------------------------------------------------------------------------------------------------------------------------------------------------------------------------------------------------------------------------------------------------------------------------------------------------------------------------------------------------------------------------------------------------------------------------------------------------------------------------------------------------------------------------------------------------------------------------------------------------------------------------------------------------------------------------------------------------------------------------------------------------------------------------------------------------------------------------------------------------------------------------------------------------------------------------------------------------------------------------------------------------------------------------------------------------------------------------------------------------------------------------------------------------------------------------------------------------------------------------------------------------------------------------------------------------------------------------------------------------------------------------------------------------------------------------------------------------------------------------------------------------------------------------------------------------------------------------------------------------------------------------|---------------|
| Activity    |                                                                                                                                                                                                                                                                                                                                                                                                                                                                                                                                                                                                                                                                                                                                                                                                                                                                                                                                                                                                                                                                                                                                                                                                                                                                                                                                                                                                                                                                                                                                                                                                                                                                                                                                                                                                                                                                                                                                                                                         |               |
| Date        | 10 <sup>th</sup> – 14 <sup>th</sup> October 2022                                                                                                                                                                                                                                                                                                                                                                                                                                                                                                                                                                                                                                                                                                                                                                                                                                                                                                                                                                                                                                                                                                                                                                                                                                                                                                                                                                                                                                                                                                                                                                                                                                                                                                                                                                                                                                                                                                                                        |               |
| Club        | Ethnic club                                                                                                                                                                                                                                                                                                                                                                                                                                                                                                                                                                                                                                                                                                                                                                                                                                                                                                                                                                                                                                                                                                                                                                                                                                                                                                                                                                                                                                                                                                                                                                                                                                                                                                                                                                                                                                                                                                                                                                             |               |
| Total       | 200 each day                                                                                                                                                                                                                                                                                                                                                                                                                                                                                                                                                                                                                                                                                                                                                                                                                                                                                                                                                                                                                                                                                                                                                                                                                                                                                                                                                                                                                                                                                                                                                                                                                                                                                                                                                                                                                                                                                                                                                                            |               |
| Attendance  |                                                                                                                                                                                                                                                                                                                                                                                                                                                                                                                                                                                                                                                                                                                                                                                                                                                                                                                                                                                                                                                                                                                                                                                                                                                                                                                                                                                                                                                                                                                                                                                                                                                                                                                                                                                                                                                                                                                                                                                         |               |
| Mode        |                                                                                                                                                                                                                                                                                                                                                                                                                                                                                                                                                                                                                                                                                                                                                                                                                                                                                                                                                                                                                                                                                                                                                                                                                                                                                                                                                                                                                                                                                                                                                                                                                                                                                                                                                                                                                                                                                                                                                                                         |               |
| Faculty     | · · · · · · · · · · · · · · · · · · ·                                                                                                                                                                                                                                                                                                                                                                                                                                                                                                                                                                                                                                                                                                                                                                                                                                                                                                                                                                                                                                                                                                                                                                                                                                                                                                                                                                                                                                                                                                                                                                                                                                                                                                                                                                                                                                                                                                                                                   |               |
| Coordinator |                                                                                                                                                                                                                                                                                                                                                                                                                                                                                                                                                                                                                                                                                                                                                                                                                                                                                                                                                                                                                                                                                                                                                                                                                                                                                                                                                                                                                                                                                                                                                                                                                                                                                                                                                                                                                                                                                                                                                                                         |               |
| Report      | Ms. Malu Varghese, Ms. Cina Mathew, Ms. Sreeja Anand, Ms. Archana Vinu  Soorya festival was conducted by the Sargakshetra a cultural, charitable and Academic center collaborated with Kristu Jyoti College and Management and Technology's ethnic club. The program through its length of 5 days long program was conducted in K J auditorium at 2: 30 pm. The event was inaugurated by Rev Fr Joshy Cheermakuzhy CMI  . The staff coordinators of the event involved Miss Cina Mathew, Miss Archana Vinu, Miss Sreeja Anand. Mr. Martin Jacob of first year MCA, President of Ethnic Club served as the student coordinator. A mesmerizing performance by 40 talented international and national dancers. On 10th October 2022 Dr Sunanda Nair from the USA performed Mohiniyattam who did her master's degree in Mohiniyattam from Nalanda Nritya Kala Mahavidyala affiliated by the University of Mumbai. On 11th October 2022 Janaki Rangarajan from the USA performed Bharatanatyam. On 12th October 2022, Sharmila Mukherjee and group from Bangalore performed a group dance. Sharmila Mukherjee is an Odissi Dancer and Choreographer, a disciple of Guru Kelucharan Mohapatra.She is the founder and artistic director of Sanjali Centre for Odissi Dance, Bangalore which was established in 2004. She is the recipient of the Mahari Award. On 13th October 2022, Aparna Ramaswamy, Co-Artistic Director, Choreographer, and Principal Dancer of Ragamala Dance Company with her choreographic partner (and mother) Ranee Ramaswamy performed Bharatanatyam. On 14th October, Madhu Mitta Roy, senior teacher at pandit dance center, Kolkata and dance director Ghungroo a center for Kathak dance and her team performed Kathak. A truly, culturally enriching event for our students and faculties filled with well coordinated, high quality performance. The program came to an end with the vote of thanks delivered by Mr. Don Savio Jose first year BSc Psychology. |               |

## Photographs & Brochure