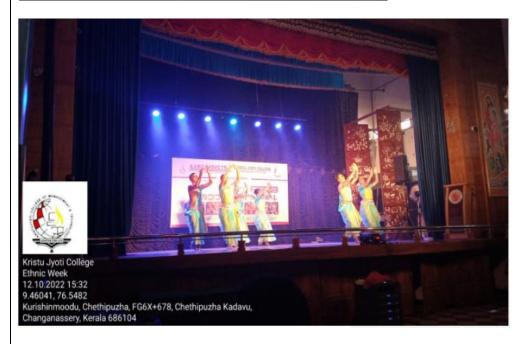

#### Chethipuzha, Kurisummoodu P. O Changanassery -686104

(Affiliated to Mahatma Gandhi University, Kottayam & Approved by AICTE, New Delhi) (An ISO 9001-2015 Certified Institution)

| Title of    | Soorya festival – Ethnic week                                                                                                                                                                                                                                                                                                                                                                                                                                                                                                                                                                                                                                                                                                                                                                                                                                                                                                                                                                                                                                                                                                                                                                                                                                                                                                                                                                                                                                                                                                                                                                                                                                                                                                                                                                                                                                                                                                                                                           | SSR Metric No |
|-------------|-----------------------------------------------------------------------------------------------------------------------------------------------------------------------------------------------------------------------------------------------------------------------------------------------------------------------------------------------------------------------------------------------------------------------------------------------------------------------------------------------------------------------------------------------------------------------------------------------------------------------------------------------------------------------------------------------------------------------------------------------------------------------------------------------------------------------------------------------------------------------------------------------------------------------------------------------------------------------------------------------------------------------------------------------------------------------------------------------------------------------------------------------------------------------------------------------------------------------------------------------------------------------------------------------------------------------------------------------------------------------------------------------------------------------------------------------------------------------------------------------------------------------------------------------------------------------------------------------------------------------------------------------------------------------------------------------------------------------------------------------------------------------------------------------------------------------------------------------------------------------------------------------------------------------------------------------------------------------------------------|---------------|
| Activity    |                                                                                                                                                                                                                                                                                                                                                                                                                                                                                                                                                                                                                                                                                                                                                                                                                                                                                                                                                                                                                                                                                                                                                                                                                                                                                                                                                                                                                                                                                                                                                                                                                                                                                                                                                                                                                                                                                                                                                                                         |               |
| Date        | 10 <sup>th</sup> – 14 <sup>th</sup> October 2022                                                                                                                                                                                                                                                                                                                                                                                                                                                                                                                                                                                                                                                                                                                                                                                                                                                                                                                                                                                                                                                                                                                                                                                                                                                                                                                                                                                                                                                                                                                                                                                                                                                                                                                                                                                                                                                                                                                                        |               |
| Club        | Ethnic club                                                                                                                                                                                                                                                                                                                                                                                                                                                                                                                                                                                                                                                                                                                                                                                                                                                                                                                                                                                                                                                                                                                                                                                                                                                                                                                                                                                                                                                                                                                                                                                                                                                                                                                                                                                                                                                                                                                                                                             |               |
| Total       | 200 each day                                                                                                                                                                                                                                                                                                                                                                                                                                                                                                                                                                                                                                                                                                                                                                                                                                                                                                                                                                                                                                                                                                                                                                                                                                                                                                                                                                                                                                                                                                                                                                                                                                                                                                                                                                                                                                                                                                                                                                            |               |
| Attendance  |                                                                                                                                                                                                                                                                                                                                                                                                                                                                                                                                                                                                                                                                                                                                                                                                                                                                                                                                                                                                                                                                                                                                                                                                                                                                                                                                                                                                                                                                                                                                                                                                                                                                                                                                                                                                                                                                                                                                                                                         |               |
| Mode        |                                                                                                                                                                                                                                                                                                                                                                                                                                                                                                                                                                                                                                                                                                                                                                                                                                                                                                                                                                                                                                                                                                                                                                                                                                                                                                                                                                                                                                                                                                                                                                                                                                                                                                                                                                                                                                                                                                                                                                                         |               |
| Faculty     | · · · · · · · · · · · · · · · · · · ·                                                                                                                                                                                                                                                                                                                                                                                                                                                                                                                                                                                                                                                                                                                                                                                                                                                                                                                                                                                                                                                                                                                                                                                                                                                                                                                                                                                                                                                                                                                                                                                                                                                                                                                                                                                                                                                                                                                                                   |               |
| Coordinator |                                                                                                                                                                                                                                                                                                                                                                                                                                                                                                                                                                                                                                                                                                                                                                                                                                                                                                                                                                                                                                                                                                                                                                                                                                                                                                                                                                                                                                                                                                                                                                                                                                                                                                                                                                                                                                                                                                                                                                                         |               |
| Report      | Ms. Malu Varghese, Ms. Cina Mathew, Ms. Sreeja Anand, Ms. Archana Vinu  Soorya festival was conducted by the Sargakshetra a cultural, charitable and Academic center collaborated with Kristu Jyoti College and Management and Technology's ethnic club. The program through its length of 5 days long program was conducted in K J auditorium at 2: 30 pm. The event was inaugurated by Rev Fr Joshy Cheermakuzhy CMI  . The staff coordinators of the event involved Miss Cina Mathew, Miss Archana Vinu, Miss Sreeja Anand. Mr. Martin Jacob of first year MCA, President of Ethnic Club served as the student coordinator. A mesmerizing performance by 40 talented international and national dancers. On 10th October 2022 Dr Sunanda Nair from the USA performed Mohiniyattam who did her master's degree in Mohiniyattam from Nalanda Nritya Kala Mahavidyala affiliated by the University of Mumbai. On 11th October 2022 Janaki Rangarajan from the USA performed Bharatanatyam. On 12th October 2022, Sharmila Mukherjee and group from Bangalore performed a group dance. Sharmila Mukherjee is an Odissi Dancer and Choreographer, a disciple of Guru Kelucharan Mohapatra.She is the founder and artistic director of Sanjali Centre for Odissi Dance, Bangalore which was established in 2004. She is the recipient of the Mahari Award. On 13th October 2022, Aparna Ramaswamy, Co-Artistic Director, Choreographer, and Principal Dancer of Ragamala Dance Company with her choreographic partner (and mother) Ranee Ramaswamy performed Bharatanatyam. On 14th October, Madhu Mitta Roy, senior teacher at pandit dance center, Kolkata and dance director Ghungroo a center for Kathak dance and her team performed Kathak. A truly, culturally enriching event for our students and faculties filled with well coordinated, high quality performance. The program came to an end with the vote of thanks delivered by Mr. Don Savio Jose first year BSc Psychology. |               |

## Photographs & Brochure