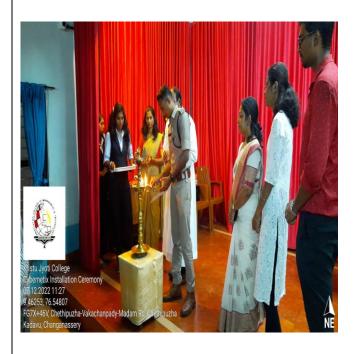

| Title of Activity  | Logo Relauch & Installation Ceremony of Cybernetix                                |
|--------------------|-----------------------------------------------------------------------------------|
| Date               | 7 <sup>th</sup> December, 2022                                                    |
| Department         | Cybernetix Club                                                                   |
| Total Attendance   | 106                                                                               |
| Mode               | Offline                                                                           |
| Staff Coordinators | Mrs. Soumya Koshy , Mr. Jijo P John , Ms. Prinsha Rajan, Ms. Renuka KS            |
| Venue              | Seminar Hall                                                                      |
| Report             | The logo re-launch of Cybernetix commenced at 11:00 am at the Kristu Jyoti        |
|                    | college campus in the presence of the student community and the principal         |
|                    | Rev. Fr. Joshy Cheeramkuzhy CMI. As part of the lauch, there was the              |
|                    | performance of a dance program namely "Crux Fete" choreographed in a way          |
|                    | to spread the awareness against the cyber security violations and frauds that are |
|                    | happening in this modern era . The program started with Crux Fete and it was      |
|                    | whole heartedly accepted by the audience. It well and truly boosted the energy    |
|                    | of the student community of the campus. Followed by that, the logo re launch of   |
|                    | the Cybernetix was done by Rev.Fr.Joshy cheeramkuzhy CMI, Principal, Kristu       |
|                    | Jyoti College. The program was concluded by 11:30 am.                             |
|                    | The installation ceremony of Cybernetix commenced at 12:15 pm at                  |
|                    | the Kristu Jyoti Seminar hall. The programme was started by a mesmerizing         |
|                    | prayer song from the Cybernetix volunteers. The welcome speech was                |
|                    | delivered by the president of cybernetix, Ms.Parvathy Raneesh. The presidential   |
|                    | address was delivered by the principal of Kristu Jyoti college Rev. Fr. Joshy     |
|                    | Cheerampuzhy CMI. Followed by that the inauguration and the inaugural             |
|                    | address was carried out by the man of the hour Mr. Jayakrishanan M (Sub           |
|                    | Inspector of Police, Changanassery). After that the oath taking ceremony was      |
|                    | carried out by the core committee members. The beauty of the programme was        |
|                    | further increased by a beautiful and gracious song from Tessa Achu Saji. Video    |
|                    | presentation was also done to show the real aim of cybernetix. Then the prize     |