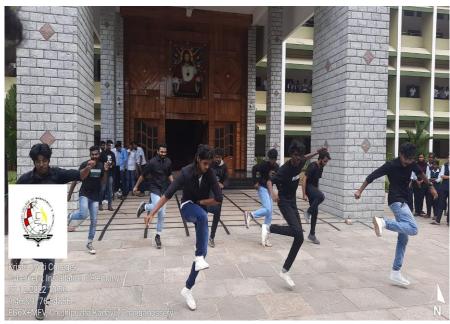

| Title of Activity  | Logo Relauch & Installation Ceremony of Cybernetix                                |
|--------------------|-----------------------------------------------------------------------------------|
| Date               | 7 <sup>th</sup> December, 2022                                                    |
| Department         | Cybernetix Club                                                                   |
| Total Attendance   | 106                                                                               |
| Mode               | Offline                                                                           |
| Staff Coordinators | Mrs. Soumya Koshy , Mr. Jijo P John , Ms. Prinsha Rajan, Ms. Renuka KS            |
| Venue              | Seminar Hall                                                                      |
| Report             | The logo re-launch of Cybernetix commenced at 11:00 am at the Kristu Jyoti        |
|                    | college campus in the presence of the student community and the principal         |
|                    | Rev. Fr. Joshy Cheeramkuzhy CMI. As part of the lauch, there was the              |
|                    | performance of a dance program namely "Crux Fete" choreographed in a way          |
|                    | to spread the awareness against the cyber security violations and frauds that are |
|                    | happening in this modern era . The program started with Crux Fete and it was      |
|                    | whole heartedly accepted by the audience. It well and truly boosted the energy    |
|                    | of the student community of the campus. Followed by that, the logo re launch of   |
|                    | the Cybernetix was done by Rev.Fr.Joshy cheeramkuzhy CMI, Principal, Kristu       |
|                    | Jyoti College. The program was concluded by 11:30 am.                             |
|                    | The installation ceremony of Cybernetix commenced at 12:15 pm at                  |
|                    | the Kristu Jyoti Seminar hall. The programme was started by a mesmerizing         |
|                    | prayer song from the Cybernetix volunteers. The welcome speech was                |
|                    | delivered by the president of cybernetix, Ms.Parvathy Raneesh. The presidential   |
|                    | address was delivered by the principal of Kristu Jyoti college Rev. Fr. Joshy     |
|                    | Cheerampuzhy CMI. Followed by that the inauguration and the inaugural             |
|                    | address was carried out by the man of the hour Mr. Jayakrishanan M (Sub           |
|                    | Inspector of Police, Changanassery). After that the oath taking ceremony was      |
|                    | carried out by the core committee members. The beauty of the programme was        |
|                    | further increased by a beautiful and gracious song from Tessa Achu Saji. Video    |
|                    | presentation was also done to show the real aim of cybernetix. Then the prize     |