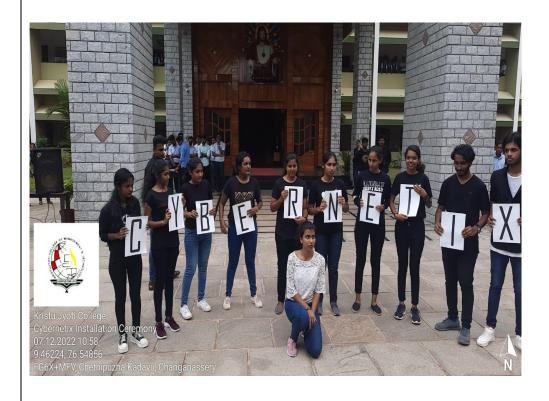

| Title of Activity  | Logo Relauch & Installation Ceremony of Cybernetix                                |
|--------------------|-----------------------------------------------------------------------------------|
| Date               | 7 <sup>th</sup> December, 2022                                                    |
| Department         | Cybernetix Club                                                                   |
| Total Attendance   | 106                                                                               |
| Mode               | Offline                                                                           |
| Staff Coordinators | Mrs. Soumya Koshy , Mr. Jijo P John , Ms. Prinsha Rajan, Ms. Renuka KS            |
| Venue              | Seminar Hall                                                                      |
| Report             | The logo re-launch of Cybernetix commenced at 11:00 am at the Kristu Jyoti        |
|                    | college campus in the presence of the student community and the principal         |
|                    | Rev. Fr. Joshy Cheeramkuzhy CMI. As part of the lauch, there was the              |
|                    | performance of a dance program namely "Crux Fete" choreographed in a way          |
|                    | to spread the awareness against the cyber security violations and frauds that are |
|                    | happening in this modern era . The program started with Crux Fete and it was      |
|                    | whole heartedly accepted by the audience. It well and truly boosted the energy    |
|                    | of the student community of the campus. Followed by that, the logo re launch of   |
|                    | the Cybernetix was done by Rev.Fr.Joshy cheeramkuzhy CMI, Principal, Kristu       |
|                    | Jyoti College. The program was concluded by 11:30 am.                             |
|                    | The installation ceremony of Cybernetix commenced at 12:15 pm at                  |
|                    | the Kristu Jyoti Seminar hall. The programme was started by a mesmerizing         |
|                    | prayer song from the Cybernetix volunteers. The welcome speech was                |
|                    | delivered by the president of cybernetix, Ms.Parvathy Raneesh. The presidential   |
|                    | address was delivered by the principal of Kristu Jyoti college Rev. Fr. Joshy     |
|                    | Cheerampuzhy CMI. Followed by that the inauguration and the inaugural             |
|                    | address was carried out by the man of the hour Mr. Jayakrishanan M (Sub           |
|                    | Inspector of Police, Changanassery). After that the oath taking ceremony was      |
|                    | carried out by the core committee members. The beauty of the programme was        |
|                    | further increased by a beautiful and gracious song from Tessa Achu Saji. Video    |
|                    | presentation was also done to show the real aim of cybernetix. Then the prize     |