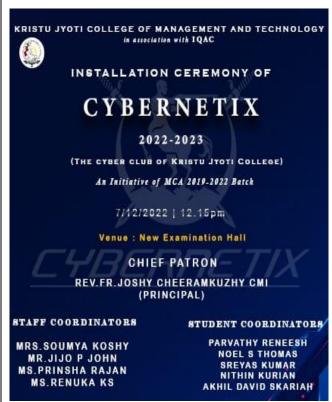

| Title of Activity  | Logo Relauch & Installation Ceremony of Cybernetix                                |
|--------------------|-----------------------------------------------------------------------------------|
| Date               | 7 <sup>th</sup> December, 2022                                                    |
| Department         | Cybernetix Club                                                                   |
| Total Attendance   | 106                                                                               |
| Mode               | Offline                                                                           |
| Staff Coordinators | Mrs. Soumya Koshy , Mr. Jijo P John , Ms. Prinsha Rajan, Ms. Renuka KS            |
| Venue              | Seminar Hall                                                                      |
| Report             | The logo re-launch of Cybernetix commenced at 11:00 am at the Kristu Jyoti        |
|                    | college campus in the presence of the student community and the principal         |
|                    | Rev. Fr. Joshy Cheeramkuzhy CMI. As part of the lauch, there was the              |
|                    | performance of a dance program namely "Crux Fete" choreographed in a way          |
|                    | to spread the awareness against the cyber security violations and frauds that are |
|                    | happening in this modern era . The program started with Crux Fete and it was      |
|                    | whole heartedly accepted by the audience. It well and truly boosted the energy    |
|                    | of the student community of the campus. Followed by that, the logo re launch of   |
|                    | the Cybernetix was done by Rev.Fr.Joshy cheeramkuzhy CMI, Principal, Kristu       |
|                    | Jyoti College. The program was concluded by 11:30 am.                             |
|                    | The installation ceremony of Cybernetix commenced at 12:15 pm at                  |
|                    | the Kristu Jyoti Seminar hall. The programme was started by a mesmerizing         |
|                    | prayer song from the Cybernetix volunteers. The welcome speech was                |
|                    | delivered by the president of cybernetix, Ms.Parvathy Raneesh. The presidential   |
|                    | address was delivered by the principal of Kristu Jyoti college Rev. Fr. Joshy     |
|                    | Cheerampuzhy CMI. Followed by that the inauguration and the inaugural             |
|                    | address was carried out by the man of the hour Mr. Jayakrishanan M (Sub           |
|                    | Inspector of Police, Changanassery). After that the oath taking ceremony was      |
|                    | carried out by the core committee members. The beauty of the programme was        |
|                    | further increased by a beautiful and gracious song from Tessa Achu Saji. Video    |
|                    | presentation was also done to show the real aim of cybernetix. Then the prize     |