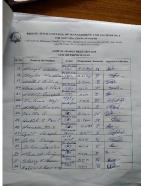

|           |

## Brochure and Programme Schedule



#### **ANNUAL SPORTS MEET** 2019 - '20

18<sup>th</sup>JAN **2020** 

VENUE: KRISTU JYOTI GROUND

TIME:9 AM



#### Annual sports must 2019-2020

(Principal, KJCMT)

Rev. Fr. Chacko Manackal CMI

(Financial Administrator, Kristu Jyoti Gre

(Financial Administrator, I Dr. Varghese Antony (Vice-Principal, KJCMI) Ashwin (BCom) Jithin (MCA)

## Photographs









## List of participants















### Certificate of Achievement

Kristu Jyoti College
OF MANAGEMENT AND TECHNOLOGY
of to Mahatima Gandhi University, Kottayam & Approved by AICTE, New Dell
(An ISO 9001-2015 Certified Institution)

This is to certify that Ms. Shiloh Paul of B.Sc Psychology, has secured the First position in Badminton Singles (Girts) in the Annual Sports Meet conducted on 18-01-2020.

OF ACHIEVEMENT

MR. SHIHABUDEEN. M STAFF CO-ORDINATOR

0

MR. JIMMY JOSEPH REV. FR. JOSHY CHEERAMKUZHY CMI PRINCIPAL KICMT



Mr. Shihabudeen M.

Staff Co-ordinator

Rev. Fr. Joshy Cheeramkuzhy CMI

Principal