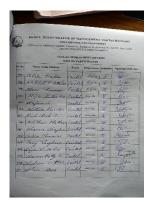

|           |

## Brochure and Programme Schedule



#### **ANNUAL SPORTS MEET** 2019 - '20

18<sup>th</sup>JAN **2020** 

VENUE: KRISTU JYOTI GROUND

TIME:9 AM



#### Annual sports must 2019-2020

(Principal, KJCMT)

Rev. Fr. Chacko Manackal CMI

(Financial Administrator, Kristu Jyoti Gre

(Financial Administrator, I Dr. Varghese Antony (Vice-Principal, KJCMI) Ashwin (BCom) Jithin (MCA)

## Photographs









## List of participants















### Certificate of Achievement

Kristu Jyoti College
OF MANAGEMENT AND TECHNOLOGY
of to Mahatima Gandhi University, Kottayam & Approved by AICTE, New Dell
(An ISO 9001-2015 Certified Institution)

This is to certify that Ms. Shiloh Paul of B.Sc Psychology, has secured the First position in Badminton Singles (Girts) in the Annual Sports Meet conducted on 18-01-2020.

OF ACHIEVEMENT

MR. SHIHABUDEEN. M STAFF CO-ORDINATOR

0

MR. JIMMY JOSEPH REV. FR. JOSHY CHEERAMKUZHY CMI PRINCIPAL KICMT



Mr. Shihabudeen M.

Staff Co-ordinator

Rev. Fr. Joshy Cheeramkuzhy CMI

Principal