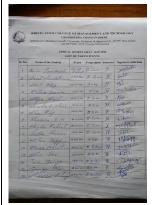

|           |

## Brochure and Programme Schedule



#### **ANNUAL SPORTS MEET** 2019 - '20

18<sup>th</sup>JAN **2020** 

VENUE: KRISTU JYOTI GROUND

TIME:9 AM



#### Annual sports must 2019-2020

(Principal, KJCMT)

Rev. Fr. Chacko Manackal CMI

(Financial Administrator, Kristu Jyoti Gre

(Financial Administrator, I Dr. Varghese Antony (Vice-Principal, KJCMI) Ashwin (BCom) Jithin (MCA)

## Photographs









## List of participants















### Certificate of Achievement

Kristu Jyoti College
OF MANAGEMENT AND TECHNOLOGY
of to Mahatima Gandhi University, Kottayam & Approved by AICTE, New Dell
(An ISO 9001-2015 Certified Institution)

This is to certify that Ms. Shiloh Paul of B.Sc Psychology, has secured the First position in Badminton Singles (Girts) in the Annual Sports Meet conducted on 18-01-2020.

OF ACHIEVEMENT

MR. SHIHABUDEEN. M STAFF CO-ORDINATOR

0

MR. JIMMY JOSEPH REV. FR. JOSHY CHEERAMKUZHY CMI PRINCIPAL KICMT



Mr. Shihabudeen M.

Staff Co-ordinator

Rev. Fr. Joshy Cheeramkuzhy CMI

Principal