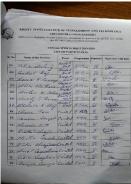

|           |

## Brochure and Programme Schedule



#### **ANNUAL SPORTS MEET** 2019 - '20

18<sup>th</sup>JAN **2020** 

VENUE: KRISTU JYOTI GROUND

TIME:9 AM



#### Annual sports must 2019-2020

(Principal, KJCMT)

Rev. Fr. Chacko Manackal CMI

(Financial Administrator, Kristu Jyoti Gre

(Financial Administrator, I Dr. Varghese Antony (Vice-Principal, KJCMI) Ashwin (BCom) Jithin (MCA)

## Photographs









## List of participants















### Certificate of Achievement

Kristu Jyoti College
OF MANAGEMENT AND TECHNOLOGY
of to Mahatima Gandhi University, Kottayam & Approved by AICTE, New Dell
(An ISO 9001-2015 Certified Institution)

This is to certify that Ms. Shiloh Paul of B.Sc Psychology, has secured the First position in Badminton Singles (Girts) in the Annual Sports Meet conducted on 18-01-2020.

OF ACHIEVEMENT

MR. SHIHABUDEEN. M STAFF CO-ORDINATOR

0

MR. JIMMY JOSEPH REV. FR. JOSHY CHEERAMKUZHY CMI PRINCIPAL KICMT



Mr. Shihabudeen M.

Staff Co-ordinator

Rev. Fr. Joshy Cheeramkuzhy CMI

Principal