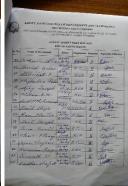

|           |

## Brochure and Programme Schedule



#### **ANNUAL SPORTS MEET** 2019 - '20

18<sup>th</sup>JAN **2020** 

VENUE: KRISTU JYOTI GROUND

TIME:9 AM



#### Annual sports must 2019-2020

(Principal, KJCMT)

Rev. Fr. Chacko Manackal CMI

(Financial Administrator, Kristu Jyoti Gre

(Financial Administrator, I Dr. Varghese Antony (Vice-Principal, KJCMI) Ashwin (BCom) Jithin (MCA)

## Photographs









## List of participants















### Certificate of Achievement

Kristu Jyoti College
OF MANAGEMENT AND TECHNOLOGY
of to Mahatima Gandhi University, Kottayam & Approved by AICTE, New Dell
(An ISO 9001-2015 Certified Institution)

This is to certify that Ms. Shiloh Paul of B.Sc Psychology, has secured the First position in Badminton Singles (Girts) in the Annual Sports Meet conducted on 18-01-2020.

OF ACHIEVEMENT

MR. SHIHABUDEEN. M STAFF CO-ORDINATOR

0

MR. JIMMY JOSEPH REV. FR. JOSHY CHEERAMKUZHY CMI PRINCIPAL KICMT



Mr. Shihabudeen M.

Staff Co-ordinator

Rev. Fr. Joshy Cheeramkuzhy CMI

Principal