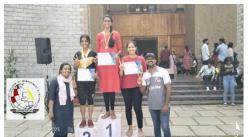

y Martin Jacob events on this day, cricket and football tournaments were condmonth of October. The various events conducted were 100 m dash shot put, discus throw, 4x 100 m relay and bike slow race. All the separately conducted for both girls and boys. Winners were acknown prizes were distributed by the dignitaries. The event came to an entotal of 152 students participated in the event. | 9.00 am with velcomed the presided the red the chief inning by the b. Prior to the ducted in the 1,200 m dash, the events were owledged and |

### Brochure and Programme Schedule





### ANNUAL SPORTS MEET 2022-2023

Date: 28th January 2023

Venue: Kristu Jyoti Ground

### PROGRAMME SHEET

- College Choir

- Rev. Fr. Joshy Cheeramkuzhy CMI, Principal

Oath Taking

- Martin Jacob (MCA)

## Photographs









### List of participants



| 50.<br>No | Name of The Student | Name of The<br>Event  | Programme        | Semester | with Date