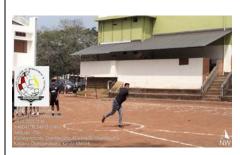

by Martin Jacob events on this day, cricket and football tournaments were condmonth of October. The various events conducted were 100 m dash shot put, discus throw, 4x 100 m relay and bike slow race. All the separately conducted for both girls and boys. Winners were acknown prizes were distributed by the dignitaries. The event came to an entotal of 152 students participated in the event. | 9.00 am with velcomed the presided the red the chief inning by the b. Prior to the ducted in the 1,200 m dash, the events were owledged and |

### Brochure and Programme Schedule





### ANNUAL SPORTS MEET 2022-2023

Date: 28th January 2023

Venue: Kristu Jyoti Ground

### PROGRAMME SHEET

- College Choir

- Rev. Fr. Joshy Cheeramkuzhy CMI, Principal

Oath Taking

- Martin Jacob (MCA)

## Photographs









### List of participants



| 50.<br>No | Name of The Student | Name of The<br>Event  | Programme        | Semester | with Date