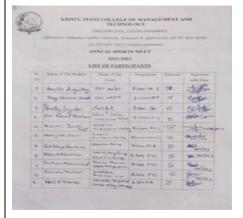

### List of participants

| 50.<br>No | Name of The Student | Name of The<br>Event  | Programme        | Semester | with Date                                                                                                                                                                                                                                                                                                                                                                                                                                                                                                                                                                                                                                                                                                                                                                                                                                                                                                                                                                                                                                                                                                                                                                                                                                                                                                                                                                                                                                                                                                                                                                                                                                                                                                                                                                                                                                                                                                                                                                                                                                                                                                                      |
|-----------|---------------------|-----------------------|------------------|----------|--------------------------------------------------------------------------------------------------------------------------------------------------------------------------------------------------------------------------------------------------------------------------------------------------------------------------------------------------------------------------------------------------------------------------------------------------------------------------------------------------------------------------------------------------------------------------------------------------------------------------------------------------------------------------------------------------------------------------------------------------------------------------------------------------------------------------------------------------------------------------------------------------------------------------------------------------------------------------------------------------------------------------------------------------------------------------------------------------------------------------------------------------------------------------------------------------------------------------------------------------------------------------------------------------------------------------------------------------------------------------------------------------------------------------------------------------------------------------------------------------------------------------------------------------------------------------------------------------------------------------------------------------------------------------------------------------------------------------------------------------------------------------------------------------------------------------------------------------------------------------------------------------------------------------------------------------------------------------------------------------------------------------------------------------------------------------------------------------------------------------------|
| 12        | dayngayat basat     | 4x100 way             | B tompt 2        | 3        | THEFT                                                                                                                                                                                                                                                                                                                                                                                                                                                                                                                                                                                                                                                                                                                                                                                                                                                                                                                                                                                                                                                                                                                                                                                                                                                                                                                                                                                                                                                                                                                                                                                                                                                                                                                                                                                                                                                                                                                                                                                                                                                                                                                          |
| 13        | Анки напу базы      | Shot put<br>Draw Moon | Blom GCAR        | 97       | a de la constante de la consta |
| 19        | Phidek . 7 Sarah    | Grove Hiroso          | 8-cm2CA2         | I        | O cipies                                                                                                                                                                                                                                                                                                                                                                                                                                                                                                                                                                                                                                                                                                                                                                                                                                                                                                                                                                                                                                                                                                                                                                                                                                                                                                                                                                                                                                                                                                                                                                                                                                                                                                                                                                                                                                                                                                                                                                                                                                                                                                                       |
| 15)       | Em area and Kone at | 4susneky              | acampes          | ~        | 2411/43                                                                                                                                                                                                                                                                                                                                                                                                                                                                                                                                                                                                                                                                                                                                                                                                                                                                                                                                                                                                                                                                                                                                                                                                                                                                                                                                                                                                                                                                                                                                                                                                                                                                                                                                                                                                                                                                                                                                                                                                                                                                                                                        |
| 16)       | Ferki Ann Thomas    | High THENPY           | BLOWFTZ          | TV       | 24(1/23.                                                                                                                                                                                                                                                                                                                                                                                                                                                                                                                                                                                                                                                                                                                                                                                                                                                                                                                                                                                                                                                                                                                                                                                                                                                                                                                                                                                                                                                                                                                                                                                                                                                                                                                                                                                                                                                                                                                                                                                                                                                                                                                       |
| 12)       | Aolith 5 Knishna    | Enlayters make        | E com Pr.1       | 1        | Action                                                                                                                                                                                                                                                                                                                                                                                                                                                                                                                                                                                                                                                                                                                                                                                                                                                                                                                                                                                                                                                                                                                                                                                                                                                                                                                                                                                                                                                                                                                                                                                                                                                                                                                                                                                                                                                                                                                                                                                                                                                                                                                         |
| 12)       | Megha Madhu         | 100m kelay            | 1000 my 5202     | T        | dighe solito                                                                                                                                                                                                                                                                                                                                                                                                                                                                                                                                                                                                                                                                                                                                                                                                                                                                                                                                                                                                                                                                                                                                                                                                                                                                                                                                                                                                                                                                                                                                                                                                                                                                                                                                                                                                                                                                                                                                                                                                                                                                                                                   |
| 17)       | Ligan Rose Joja     | Longon Felay          | Sa Sa            | 11       | 11/1/23                                                                                                                                                                                                                                                                                                                                                                                                                                                                                                                                                                                                                                                                                                                                                                                                                                                                                                                                                                                                                                                                                                                                                                                                                                                                                                                                                                                                                                                                                                                                                                                                                                                                                                                                                                                                                                                                                                                                                                                                                                                                                                                        |
| 10        | South her Bury      | Par.                  | Bex Ply & S. P.  | I.       | 1 cel-123                                                                                                                                                                                                                                                                                                                                                                                                                                                                                                                                                                                                                                                                                                                                                                                                                                                                                                                                                                                                                                                                                                                                                                                                                                                                                                                                                                                                                                                                                                                                                                                                                                                                                                                                                                                                                                                                                                                                                                                                                                                                                                                      |
| 1.5       | Gjenen              | 2000                  | Bomi caz         | E        | ·                                                                                                                                                                                                                                                                                                                                                                                                                                                                                                                                                                                                                                                                                                                                                                                                                                                                                                                                                                                                                                                                                                                                                                                                                                                                                                                                                                                                                                                                                                                                                                                                                                                                                                                                                                                                                                                                                                                                                                                                                                                                                                                              |
| 22.       | Asimin Jimmi        | Shot put              | BS. Pages        | T        | 2/11/73                                                                                                                                                                                                                                                                                                                                                                                                                                                                                                                                                                                                                                                                                                                                                                                                                                                                                                                                                                                                                                                                                                                                                                                                                                                                                                                                                                                                                                                                                                                                                                                                                                                                                                                                                                                                                                                                                                                                                                                                                                                                                                                        |
| 23        | Rea Alla Cherran    | Dire Hamil            | BSe Book         | I        | Orlilus.                                                                                                                                                                                                                                                                                                                                                                                                                                                                                                                                                                                                                                                                                                                                                                                                                                                                                                                                                                                                                                                                                                                                                                                                                                                                                                                                                                                                                                                                                                                                                                                                                                                                                                                                                                                                                                                                                                                                                                                                                                                                                                                       |
| 24        | Name Manyan         | Dese other            |                  | Tr       | 25/1/23                                                                                                                                                                                                                                                                                                                                                                                                                                                                                                                                                                                                                                                                                                                                                                                                                                                                                                                                                                                                                                                                                                                                                                                                                                                                                                                                                                                                                                                                                                                                                                                                                                                                                                                                                                                                                                                                                                                                                                                                                                                                                                                        |
| RS        | Februs .            | tretay                | Bac Pay<br>Sa.Br | Tt.      | 13/1/03                                                                                                                                                                                                                                                                                                                                                                                                                                                                                                                                                                                                                                                                                                                                                                                                                                                                                                                                                                                                                                                                                                                                                                                                                                                                                                                                                                                                                                                                                                                                                                                                                                                                                                                                                                                                                                                                                                                                                                                                                                                                                                                        |
| 26        | Aleena Saji         | Sharipul dinner       |                  | 6 633    | Baliba                                                                                                                                                                                                                                                                                                                                                                                                                                                                                                                                                                                                                                                                                                                                                                                                                                                                                                                                                                                                                                                                                                                                                                                                                                                                                                                                                                                                                                                                                                                                                                                                                                                                                                                                                                                                                                                                                                                                                                                                                                                                                                                         |
| 23        | Prigo Marrigo 2003  | Mannerales            | & com            | G-FTE    | 82102                                                                                                                                                                                                                                                                                                                                                                                                                                                                                                                                                                                                                                                                                                                                                                                                                                                                                                                                                                                                                                                                                                                                                                                                                                                                                                                                                                                                                                                                                                                                                                                                                                                                                                                                                                                                                                                                                                                                                                                                                                                                                                                          |
| 28        | Bel 6 people        | NOOM- WALL            | BLA              | I        | -dance                                                                                                                                                                                                                                                                                                                                                                                                                                                                                                                                                                                                                                                                                                                                                                                                                                                                                                                                                                                                                                                                                                                                                                                                                                                                                                                                                                                                                                                                                                                                                                                                                                                                                                                                                                                                                                                                                                                                                                                                                                                                                                                         |