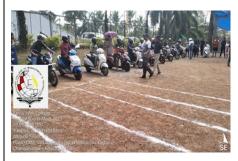

Martin Jacob events on this day, cricket and football tournaments were condmonth of October. The various events conducted were 100 m dash shot put, discus throw, 4x 100 m relay and bike slow race. All the separately conducted for both girls and boys. Winners were acknown prizes were distributed by the dignitaries. The event came to an entotal of 152 students participated in the event. | 9.00 am with velcomed the presided the red the chief inning by the b. Prior to the ducted in the 1,200 m dash, the events were owledged and |

### Brochure and Programme Schedule





### ANNUAL SPORTS MEET 2022-2023

Date: 28th January 2023

Venue: Kristu Jyoti Ground

### PROGRAMME SHEET

- College Choir

- Rev. Fr. Joshy Cheeramkuzhy CMI, Principal

Oath Taking

- Martin Jacob (MCA)

## Photographs









### List of participants



| 50.<br>No | Name of The Student | Name of The<br>Event  | Programme        | Semester | with Date