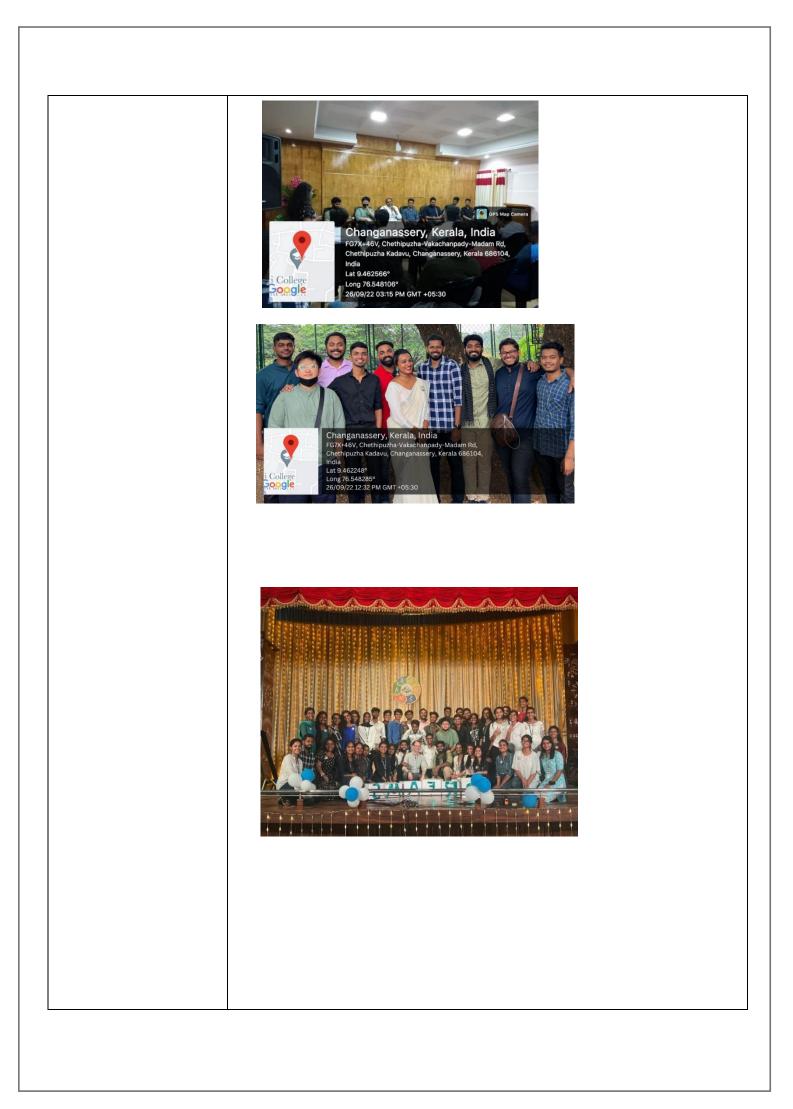

## Chethipuzha, Kurisummoodu P. O Changanassery - 686104

(Affiliated to Mahatma Gandhi University, Kottayam & Approved by AICTE, New Delhi) (An ISO 9001-2015 Certified Institution)

| Title of Activity        | World Dreams Day                                                                                                                                                                                                       | SSR Metric<br>No |  |
|--------------------------|------------------------------------------------------------------------------------------------------------------------------------------------------------------------------------------------------------------------|------------------|--|
| Date                     | September 26, 2022                                                                                                                                                                                                     |                  |  |
| Conveners                | Ms. Meethu Mary George (Prof)<br>Bro. Tampson Chennithala CMI<br>Mr. Jestin Joseph                                                                                                                                     |                  |  |
| <b>Program Directors</b> | Ms. Tessy Thomas<br>Mr. Sebastian Thomas                                                                                                                                                                               |                  |  |
| Mode                     | Offline – KJ Auditorium, KCMT premises                                                                                                                                                                                 |                  |  |
| Report                   | The celebrations for World Dreams Day were kickstarted on the premises<br>of Kristu Jyoti College of Management and Technology at 11.00am. The<br>college music band gave away a thrilling and astonishing performance |                  |  |
|                          |                                                                                                                                                                                                                        |                  |  |
|                          | which bought in crowds of student spectators. Meanwhile two stalls were                                                                                                                                                |                  |  |
|                          | set up to make the event livelier and unique. Dreams stall - A small                                                                                                                                                   |                  |  |
|                          | figurative tent built comprising of LED screens, charts and pictures of the 5 day                                                                                                                                      |                  |  |
|                          | DREAMS experience.                                                                                                                                                                                                     |                  |  |
|                          | Balloon blasting, Identification box, Cup tower were some of the many games offered under the Games stall.                                                                                                             |                  |  |
|                          | 11.45am in KJ auditorium, new set of program                                                                                                                                                                           | ns were been     |  |
|                          | conducted with first year students as its spectators. It began with a prayer                                                                                                                                           |                  |  |
|                          | song then a welcome speech delivered by Prof. Meethu Mary George,                                                                                                                                                      |                  |  |
|                          | convener - KCMT Dreams chapter. The keynote address was delivered by                                                                                                                                                   |                  |  |
|                          | Dr.RL Tavis Ashton Bell, Head of department, Western Music Christ                                                                                                                                                      |                  |  |
|                          | University, Bangalore. The program was felicitated by Ms. Tessy Thomas,                                                                                                                                                |                  |  |
|                          | Director – Dreams. A duet performance was showcased                                                                                                                                                                    | •                |  |
|                          | Nandana and also a theme dance by Dona and her team. V                                                                                                                                                                 | •                |  |
|                          | suave scalpel cut Hari Krishnan produced an esthetically pl                                                                                                                                                            |                  |  |
|                          |                                                                                                                                                                                                                        | casing portial   |  |
|                          | of APJ Abdul Kalam.                                                                                                                                                                                                    |                  |  |
|                          |                                                                                                                                                                                                                        |                  |  |