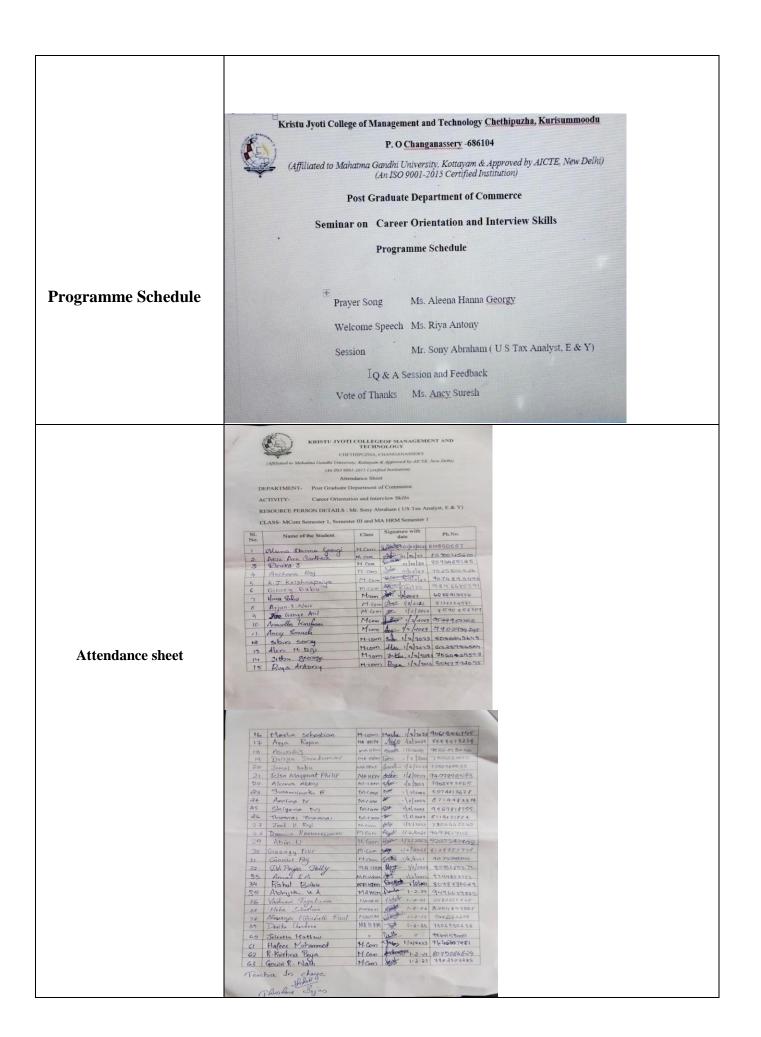

## Chethipuzha, Kurisummoodu P. O Changanassery -686104

(Affiliated to Mahatma Gandhi University, Kottayam & Approved by AICTE, New Delhi) (An ISO 9001-2015 Certified Institution)

| Title of Activity       | Career Orientation and Interview Skills                                                                                                                                                                                                                                                                                                                                                                                                                                                                                                                                                                                             |
|-------------------------|-------------------------------------------------------------------------------------------------------------------------------------------------------------------------------------------------------------------------------------------------------------------------------------------------------------------------------------------------------------------------------------------------------------------------------------------------------------------------------------------------------------------------------------------------------------------------------------------------------------------------------------|
| Date                    | 1 <sup>st</sup> February 2023                                                                                                                                                                                                                                                                                                                                                                                                                                                                                                                                                                                                       |
| Department              | Post Graduate Department of Commerce                                                                                                                                                                                                                                                                                                                                                                                                                                                                                                                                                                                                |
| Participants            | MCom Semester 2, Semester 4 and MA HRM Semester 2 Students                                                                                                                                                                                                                                                                                                                                                                                                                                                                                                                                                                          |
| Mode                    | Offline                                                                                                                                                                                                                                                                                                                                                                                                                                                                                                                                                                                                                             |
| Faculty<br>Coordinators | Ms. Thushara Sojan                                                                                                                                                                                                                                                                                                                                                                                                                                                                                                                                                                                                                  |
| Report                  | Post Graduate Department of Commerce in association with Internal quality<br>Assurance cell organized seminar on Career orientation and Interview skills for<br>MCom Semester 2, Semester 4 and MA HRM Semester 2 Students. The session<br>stats with a prayer song by Aleena Hanna Georgy and welcome address by Riya<br>Antony. The session was handled by Mr. Sony Abraham (US Tax Analyst, E<br>& Y). It include various aspects in goal setting, resume preparation and<br>Interview techniques. It was a very fruitful and informative session. The session<br>conclude by Q and A session and vote of thanks by Ancy Suresh. |
|                         | KRISTU JYOTI COLLEGE OF MANAGEMENT &<br>TECHNOLOGY,CHANGANASSERY,KOTTAYAM<br>POST GRADUATE DEPARTMENT OF COMMERCE<br>In Association with<br>INTERNAL QUALITY ASSURANCE CELL<br>Organises                                                                                                                                                                                                                                                                                                                                                                                                                                            |
|                         | CAREER ORIENTATION &<br>INTERVIEW SKILLS                                                                                                                                                                                                                                                                                                                                                                                                                                                                                                                                                                                            |
| Brochure                | Mr.Sony Abraham<br>US Tax analyst<br>Ernst & Young                                                                                                                                                                                                                                                                                                                                                                                                                                                                                                                                                                                  |
|                         | Target Group : M.Com IIII 01.02.2023 09.00 AM   Students Organising Team   Chief Patron Patron Organising Secretary   Fr.Joshy Cheeramkuzhy CMI Dr.Varghese Antony Ms.Thushara Sojan   Principal Vice Principal & Assistant Professor                                                                                                                                                                                                                                                                                                                                                                                               |
|                         | Students   Organising Team     Chief Patron   Patron   Organising Secretary                                                                                                                                                                                                                                                                                                                                                                                                                                                                                                                                                         |