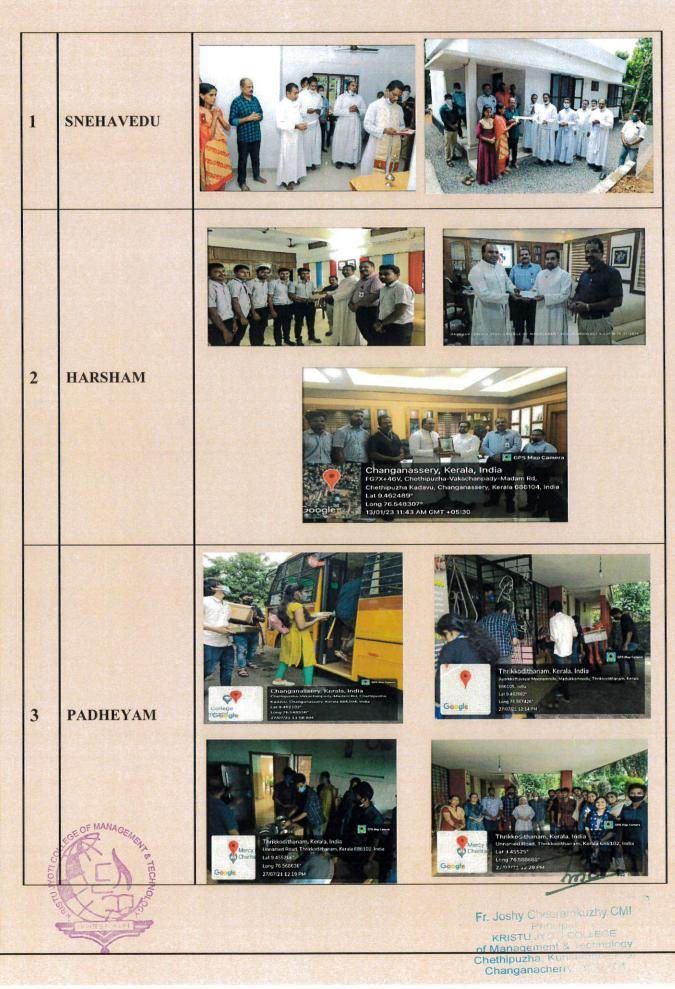

ment & Technology Chethipuzha, Kurisumood P.O. Changanacherry - 686 104

-

-















hole

Fr. Joshy Cheeramkuzhy CMI Principal KRISTU JYOTI COLLEGE of Management & Technology Chethipuzha, Kurisumood P.O. Changanacherry - 686 104

\*

## 4. PHYSICAL EMPOWERMENT







me

Fr. Joshy Cheeramkuzhy CMI Principal KRISTU JYOTI COLLEGE of Management & Technology Chethipuzha, Kurisumood P.O. Changanacherry - 686 104







4

hose

Fr. Joshy Cheeramkuzhy CMI Principal KRISTU JYOTI COLLEGE of Management & Technology Chethipuzha, Kurisumood P.O. Changanacherry - 686 104

ie.

### 6. LEGAL EMPOWERMENT







1.

**Cyber Cell** 

ANAGE



Fr. Joshy Cheeramkuzhy CMI Principal KRISTU JYOTI COLLEGE of Management & Technology Chethipuzha, Kurisu Changanacherry









#### 7. SOCIAL EMPOWERMENT



















23. Womens' Day observance



## 24. International Day for Older Persons observance

F MANAGEN

\*



k.

Fr. Josta

Changanacia y 066104















## 8. ENVIORNMENT AWARENESS











hal

Fr. Joshy Cheeramkuzhy CMI Principal KRISTU JYOTI COLLEGE of Management & Technology Chethipuzha, Kurisumood F.O. Changanacherry - 686 104