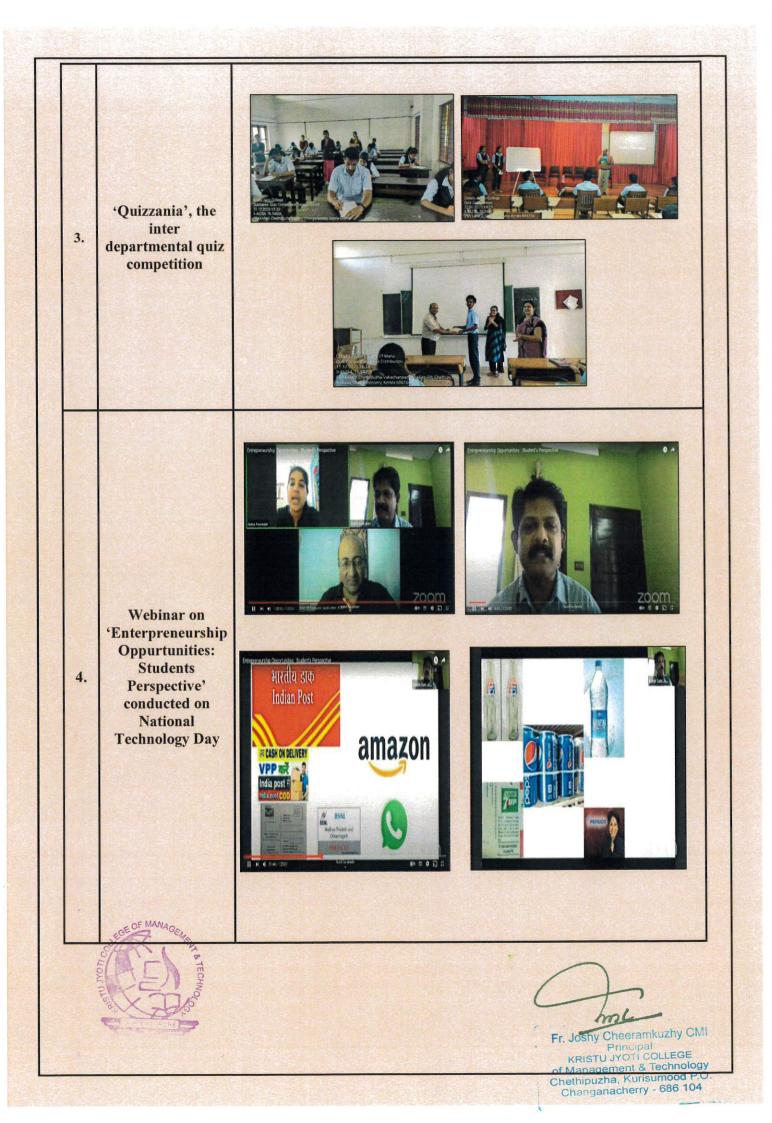

# Kristu Jyoti College of Management and Technology

An ISO: 9001 – 2015 Certified Educational Institution Affiliated to M.G University, Kottayam Approved by AICTE, New Delhi

# **DISTINCTIVENESS**

KRISTUJYOTI COLLEGE OF MANAGEMENT& TECHNOLOGY

PHOTOS AND SUPPORTING DOCUMENTS







#### 2. PERSONAL EMPOWERMENT 3. h.h Lant 11/1 Changanassery, Kerala, India Changanassery, Kerala, India 99 FG6X+MFW, Chethipuzha Kadavu, Chan Lat 9.461809\* Long 76.548682\* 08/11/21 09:20 AM FG6X+MFW, Chethis Lat 9.461834\* Long 76.548712\* 08/11/21 09:19 AM uzha Kadavu, Chang Kristu Jyoti C of Man Google Google PD 1. Programme di Sere 30 ×., THE AC 44.2 Changanassery, Kerala, India Q. FG6X+MFW, Chethi Lat 9.461849\* Long 76.548599\* 08/11/21 09:24 AM uzha Kadavu, Chang Kristu Jyot of Manage Google KRISTU JYOTI COLLEGE OPENING DAY **P**IL 2. **Opening day** . R 3 6 --2 LOE OF MANAGEMEN me Fr. Joshy Cheeramkuzhy CMI Principal KRISTU JYOTI COLLEGE of Management & Technology Chethpuzha, Kurisumood P.O. Changanacherry - 686 104 i.



















me

Fr. Joshy Cheeramkuzhy CMI Principa