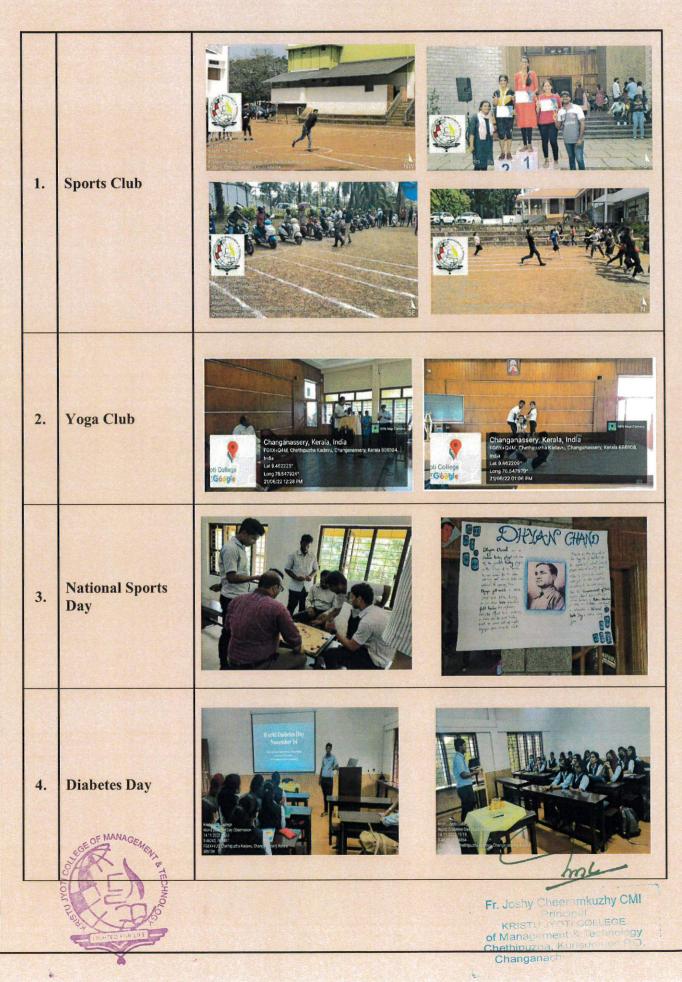

## 4. PHYSICAL EMPOWERMENT

me

Fr. Joshy Cheeramkuzhy CMI Principal KRISTU JYOTI COLLEGE of Management & Technology Chethipuzha, Kurisumood P.O. Changanacherry - 686 104

4

hose

Fr. Joshy Cheeramkuzhy CMI Principal KRISTU JYOTI COLLEGE of Management & Technology Chethipuzha, Kurisumood P.O. Changanacherry - 686 104