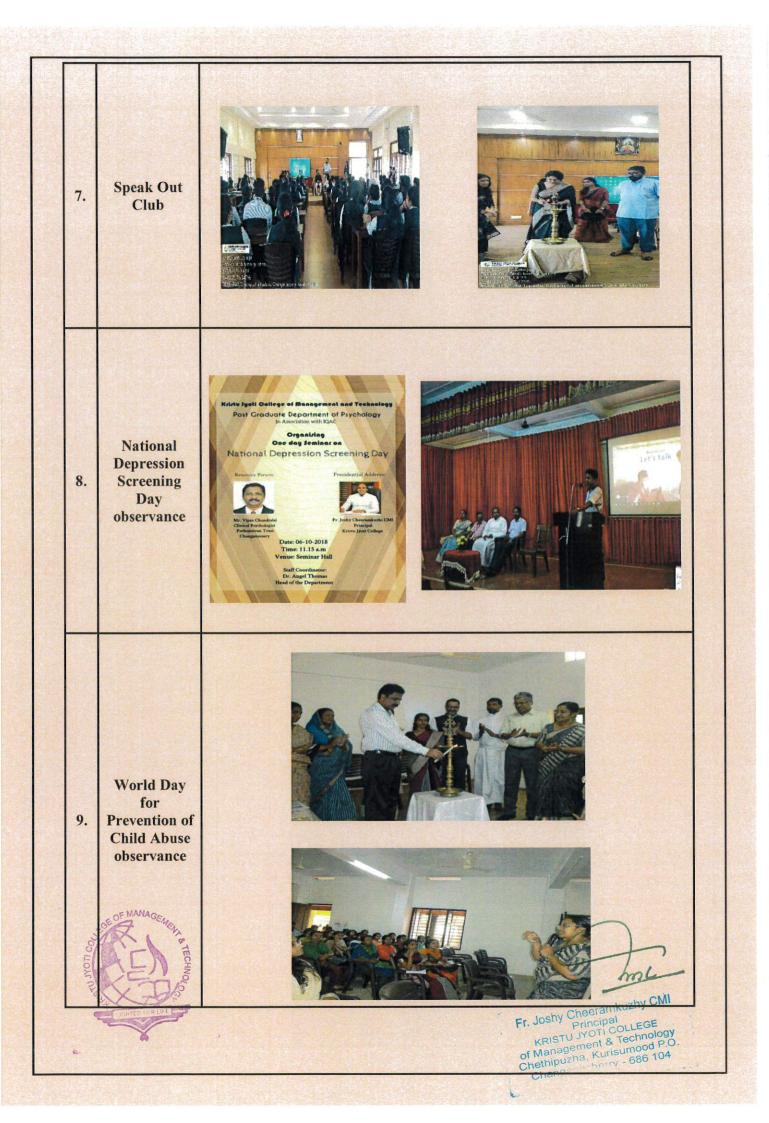

& TECHNOLOGY

PHOTOS AND SUPPORTING DOCUMENTS







#### 2. PERSONAL EMPOWERMENT 3. h.h Lant 11/1 Changanassery, Kerala, India Changanassery, Kerala, India 99 FG6X+MFW, Chethipuzha Kadavu, Chan Lat 9.461809\* Long 76.548682\* 08/11/21 09:20 AM FG6X+MFW, Chethis Lat 9.461834\* Long 76.548712\* 08/11/21 09:19 AM uzha Kadavu, Chang Kristu Jyoti C of Man Google Google PD 1. Programme di Sere 30 ×., THE AC 44.2 Changanassery, Kerala, India Q. FG6X+MFW, Chethi Lat 9.461849\* Long 76.548599\* 08/11/21 09:24 AM uzha Kadavu, Chang Kristu Jyot of Manage Google KRISTU JYOTI COLLEGE OPENING DAY **P**IL 2. **Opening day** . R 3 6 --2 LOE OF MANAGEMEN me Fr. Joshy Cheeramkuzhy CMI Principal KRISTU JYOTI COLLEGE of Management & Technology Chethpuzha, Kurisumood P.O. Changanacherry - 686 104 i.



















me

Fr. Joshy Cheeramkuzhy CMI Principal KRISTU JYOTI COLLEGE of Management & Technology Chethipuzha, Kurisumood P.O. Changanacherry - 686 104

-

-















hole

Fr. Joshy Cheeramkuzhy CMI Principal KRISTU JYOTI COLLEGE of Management & Technology Chethipuzha, Kurisumood P.O. Changanacherry - 686 104

\*

## 4. PHYSICAL EMPOWERMENT







me

Fr. Joshy Cheeramkuzhy CMI Principal KRISTU JYOTI COLLEGE of Management & Technology Chethipuzha, Kurisumood P.O. Changanacherry - 686 104







4

hose

Fr. Joshy Cheeramkuzhy CMI Principal KRISTU JYOTI COLLEGE of Management & Technology Chethipuzha, Kurisumood P.O. Changanacherry - 686 104

ie.

### 6. LEGAL EMPOWERMENT







1.

**Cyber Cell** 

ANAGE



Fr. Joshy Cheeramkuzhy CMI Principal KRISTU JYOTI COLLEGE of Management & Te