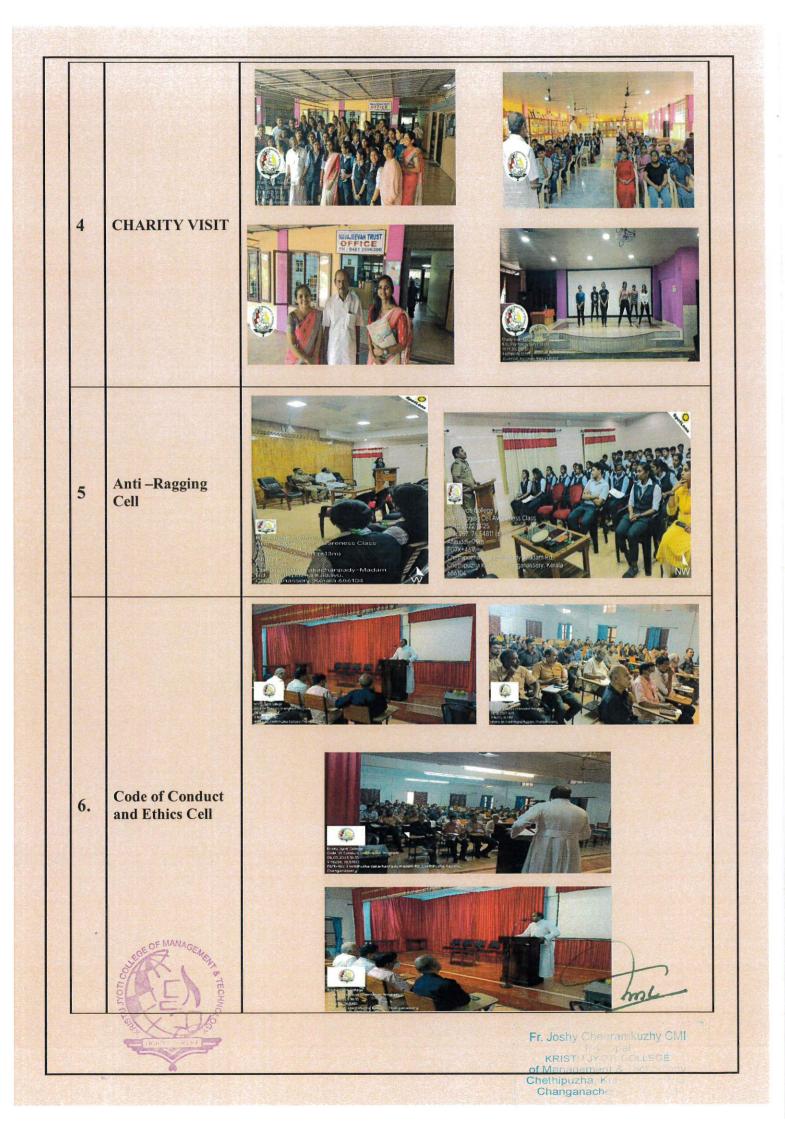

nt & Technology Chethipuzha, Kurisumood P.O. Changanacherry - 686 104

-

-















hole

Fr. Joshy Cheeramkuzhy CMI Principal KRISTU JYOTI COLLEGE of Management & Technology Chethipuzha, Kurisumood P.O. Changanacherry - 686 104

\*

## 4. PHYSICAL EMPOWERMENT







me

Fr. Joshy Cheeramkuzhy CMI Principal KRISTU JYOTI COLLEGE of Management & Technology Chethipuzha, Kurisumood P.O. Changanacherry - 686 104







4

hose

Fr. Joshy Cheeramkuzhy CMI Principal KRISTU JYOTI COLLEGE of Management & Technology Chethipuzha, Kurisumood P.O. Changanacherry - 686 104

ie.

### 6. LEGAL EMPOWERMENT







1.

**Cyber Cell** 

ANAGE



Fr. Joshy Cheeramkuzhy CMI Principal KRISTU JYOTI COLLEGE of Management & Technology Chethipuzha, Kurisu Changanacherry









#### 7. SOCIAL EMPOWERMENT



















23. Womens' Day observance



## 24. International Day for Older Persons observance

F MANAGEN

\*



k.

Fr. Josta

Changanacia y 066104















## 8. ENVIORNMENT AWARENESS











hal

Fr. Joshy Cheeramkuzhy CMI Principal KRISTU JYOTI COLLEGE of Management & Technology Chethipuzha, Kurisumood F.O. Changanacherry - 686 104