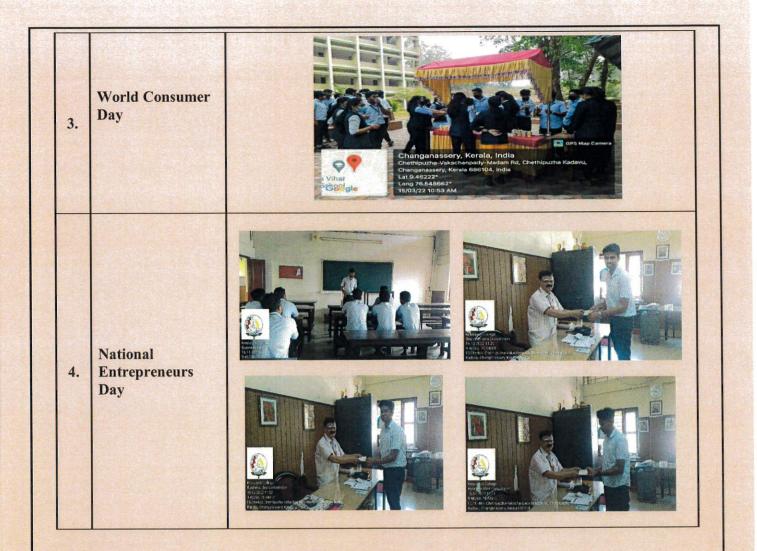

24 AM uzha Kadavu, Chang Kristu Jyot of Manage Google KRISTU JYOTI COLLEGE OPENING DAY **P**IL 2. **Opening day** . R 3 6 --2 LOE OF MANAGEMEN me Fr. Joshy Cheeramkuzhy CMI Principal KRISTU JYOTI COLLEGE of Management & Technology Chethpuzha, Kurisumood P.O. Changanacherry - 686 104 i.



















me

Fr. Joshy Cheeramkuzhy CMI Principal KRISTU JYOTI COLLEGE of Management & Technology Chethipuzha, Kurisumood P.O. Changanacherry - 686 104

-

-















hole

Fr. Joshy Cheeramkuzhy CMI Principal KRISTU JYOTI COLLEGE of Management & Technology Chethipuzha, Kurisumood P.O. Changanacherry - 686 104

\*

## 4. PHYSICAL EMPOWERMENT







me

Fr. Joshy Cheeramkuzhy CMI Principal KRISTU JYOTI COLLEGE of Management & Technology Chethipuzha, Kurisumood P.O. Changanacherry - 686 104







4

hose

Fr. Joshy Cheeramkuzhy CMI Principal KRISTU JYOTI COLLEGE of Management & Technology Chethipuzha, Kurisumood P.O. Changanacherry - 686 104

ie.

### 6. LEGAL EMPOWERMENT







1.

**Cyber Cell** 

ANAGE



Fr. Joshy Cheeramkuzhy CMI Principal KRISTU JYOTI COLLEGE of Management & Technology Chethipuzha, Kurisu Changanacherry









#### 7. SOCIAL EMPOWERMENT



















23. Womens' Day observance



## 24. International Day for Older Persons observance

F MANAGEN

\*



k.

Fr. Josta

Changanacia y 066104















## 8. ENVIORNMENT AWARENESS











hal

Fr. Joshy Cheeramkuzhy CMI Principal KRISTU JYOTI COLLEGE of Management & Technology Chethipuzha, Kurisumood F.O. Changanacherry - 686 104