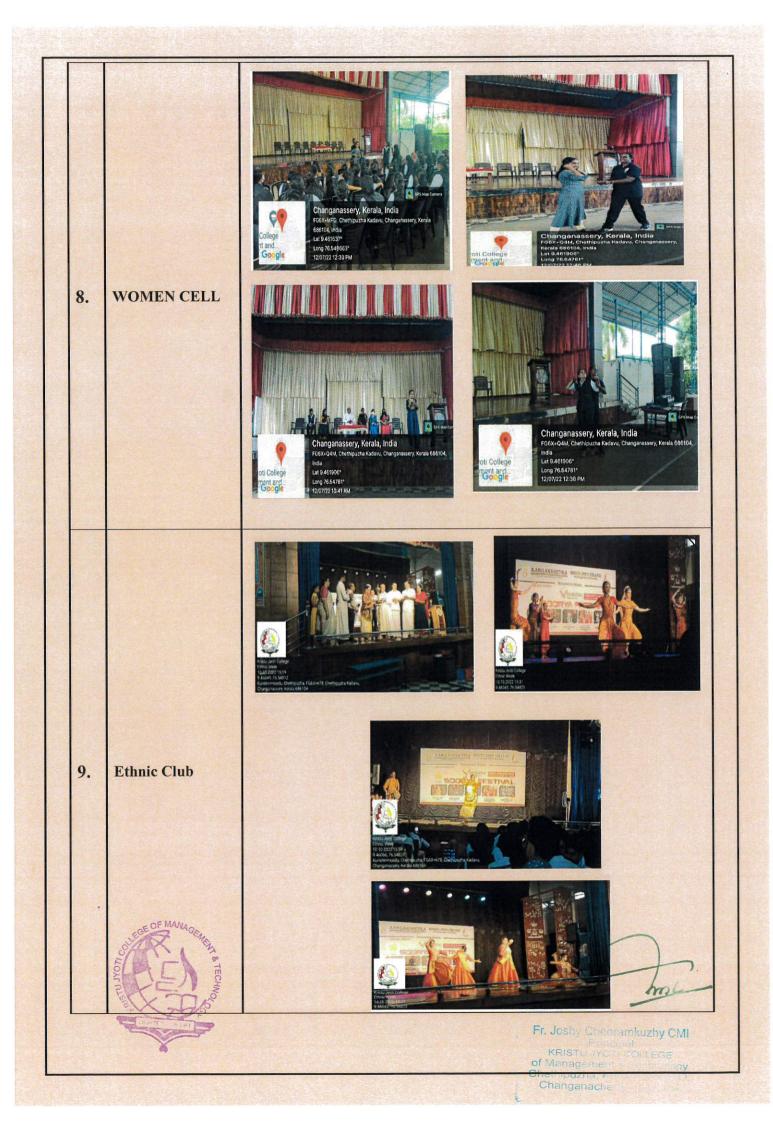

& Technology Chethipuzha, Kurisumood P.O. Changanacherry - 686 104

-

-















hole

Fr. Joshy Cheeramkuzhy CMI Principal KRISTU JYOTI COLLEGE of Management & Technology Chethipuzha, Kurisumood P.O. Changanacherry - 686 104

\*

## 4. PHYSICAL EMPOWERMENT







me

Fr. Joshy Cheeramkuzhy CMI Principal KRISTU JYOTI COLLEGE of Management & Technology Chethipuzha, Kurisumood P.O. Changanacherry - 686 104







4

hose

Fr. Joshy Cheeramkuzhy CMI Principal KRISTU JYOTI COLLEGE of Management & Technology Chethipuzha, Kurisumood P.O. Changanacherry - 686 104

ie.

### 6. LEGAL EMPOWERMENT







1.

**Cyber Cell** 

ANAGE



Fr. Joshy Cheeramkuzhy CMI Principal KRISTU JYOTI COLLEGE of Management & Technology Chethipuzha, Kurisu Changanacherry









#### 7. SOCIAL EMPOWERMENT



















23. Womens' Day observance



## 24. International Day for Older Persons observance

F MANAGEN

\*



k.

Fr. Josta

Changanacia y 066104















## 8. ENVIORNMENT AWARENESS











hal

Fr. Joshy Cheeramkuzhy CMI Principal KRISTU JYOTI COLLEGE of Management & Technology Chethipuzha, Kurisumood F.O. Changanacherry - 686 104