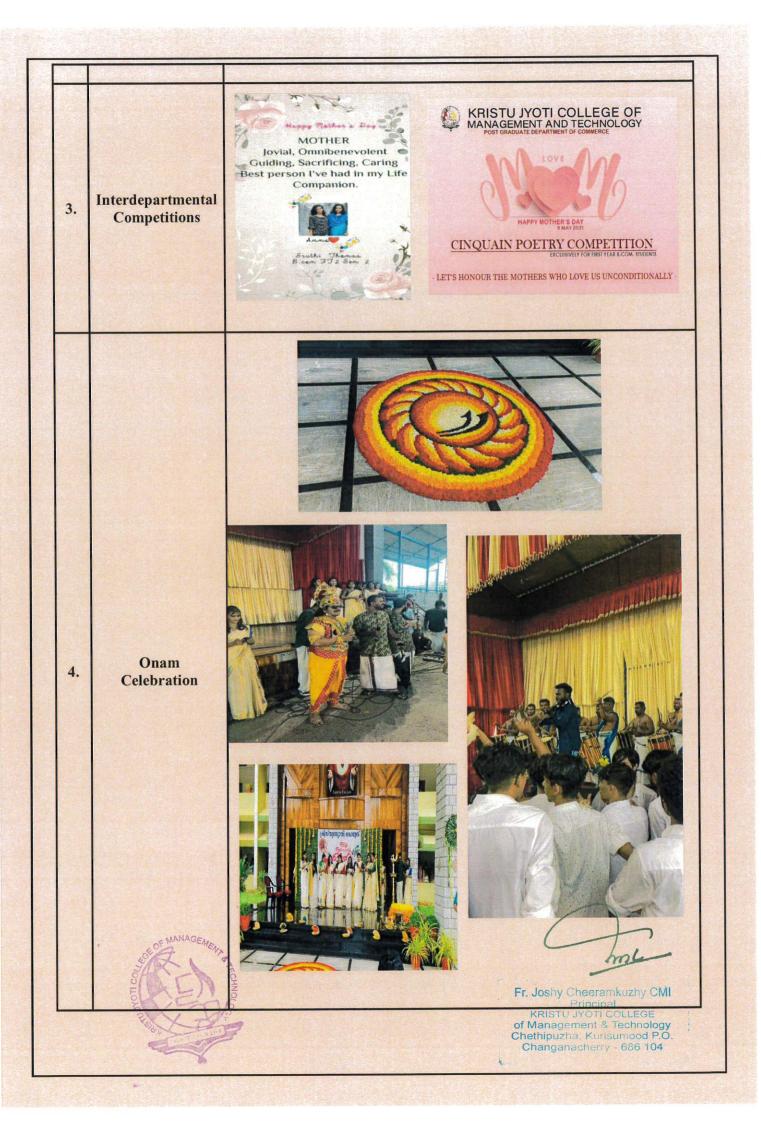

6X+MFW, Chethipuzha Kadavu, Chan Lat 9.461809\* Long 76.548682\* 08/11/21 09:20 AM FG6X+MFW, Chethis Lat 9.461834\* Long 76.548712\* 08/11/21 09:19 AM uzha Kadavu, Chang Kristu Jyoti C of Man Google Google PD 1. Programme di Sere 30 ×., THE AC 44.2 Changanassery, Kerala, India Q. FG6X+MFW, Chethi Lat 9.461849\* Long 76.548599\* 08/11/21 09:24 AM uzha Kadavu, Chang Kristu Jyot of Manage Google KRISTU JYOTI COLLEGE OPENING DAY **P**IL 2. **Opening day** . R 3 6 --2 LOE OF MANAGEMEN me Fr. Joshy Cheeramkuzhy CMI Principal KRISTU JYOTI COLLEGE of Management & Technology Chethpuzha, Kurisumood P.O. Changanacherry - 686 104 i.



















me

Fr. Joshy Cheeramkuzhy CMI Principal KRISTU JYOTI COLLEGE of Management & Technology Chethipuzha, Kurisumood P.O. Changanacherry - 686 104

-

-















hole

Fr. Joshy Cheeramkuzhy CMI Principal KRISTU JYOTI COLLEGE of Management & Technology Chethipuzha, Kurisumood P.O. Changanacherry - 686 104

\*

## 4. PHYSICAL EMPOWERMENT







me

Fr. Joshy Cheeramkuzhy CMI Principal KRISTU JYOTI COLLEGE of Management & Technology Chethipuzha, Kurisumood P.O. Changanacherry - 686 104







4

hose

Fr. Joshy Cheeramkuzhy CMI Principal KRISTU JYOTI COLLEGE of Management & Technology Chethipuzha, Kurisumood P.O. Changanacherry - 686 104

ie.

### 6. LEGAL EMPOWERMENT







1.

**Cyber Cell** 

ANAGE



Fr. Joshy Cheeramkuzhy CMI Principal KRISTU JYOTI COLLEGE of Management & Technology Chethipuzha, Kurisu Changanacherry









#### 7. SOCIAL EMPOWERMENT



















23. Womens' Day observance



## 24. International Day for Olde