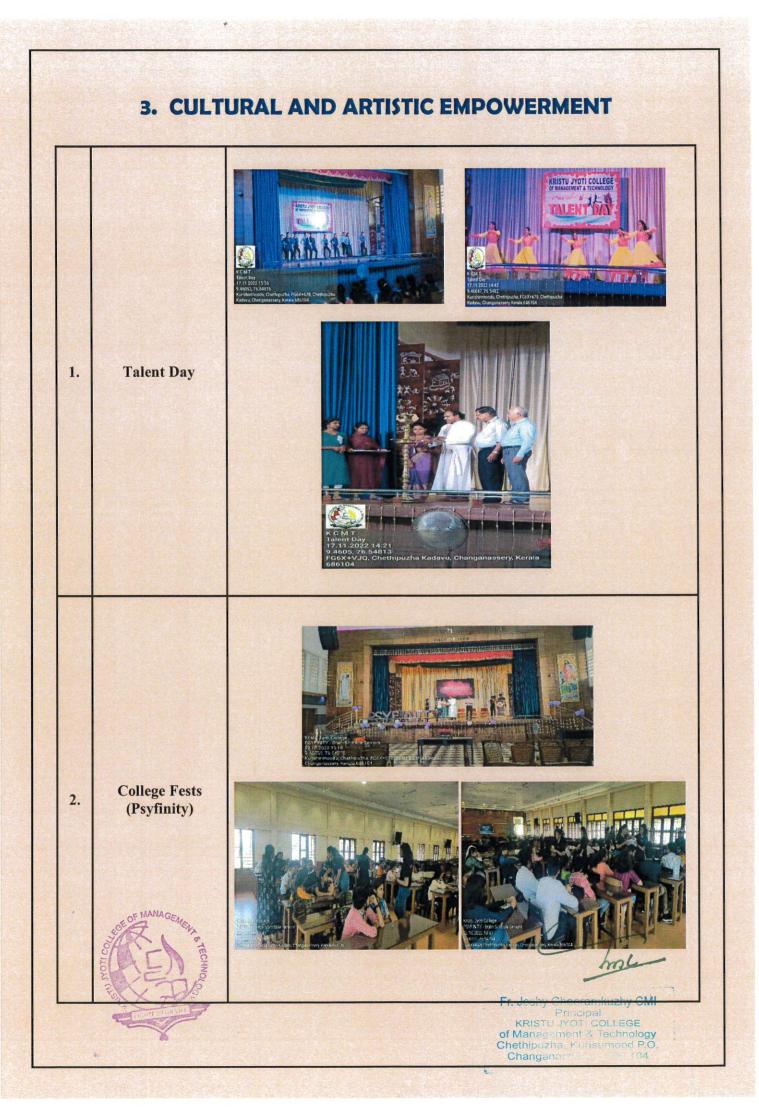

FG6X+MFW, Chethipuzha Kadavu, Chan Lat 9.461809\* Long 76.548682\* 08/11/21 09:20 AM FG6X+MFW, Chethis Lat 9.461834\* Long 76.548712\* 08/11/21 09:19 AM uzha Kadavu, Chang Kristu Jyoti C of Man Google Google PD 1. Programme di Sere 30 ×., THE AC 44.2 Changanassery, Kerala, India Q. FG6X+MFW, Chethi Lat 9.461849\* Long 76.548599\* 08/11/21 09:24 AM uzha Kadavu, Chang Kristu Jyot of Manage Google KRISTU JYOTI COLLEGE OPENING DAY **P**IL 2. **Opening day** . R 3 6 --2 LOE OF MANAGEMEN me Fr. Joshy Cheeramkuzhy CMI Principal KRISTU JYOTI COLLEGE of Management & Technology Chethpuzha, Kurisumood P.O. Changanacherry - 686 104 i.



















me

Fr. Joshy Cheeramkuzhy CMI Principal KRISTU JYOTI COLLEGE of Management & Technology Chethipuzha, Kurisumood P.O. Changanacherry - 686 104

-

-















hole

Fr. Joshy Cheeramkuzhy CMI Principal KRISTU JYOTI COLLEGE of Management & Technology Chethipuzha, Kurisumood P.O. Changanacherry - 686 104

\*

## 4. PHYSICAL EMPOWERMENT







me

Fr. Joshy Cheeramkuzhy CMI Principal KRISTU JYOTI COLLEGE of Management & Technology Chethipuzha, Kurisumood P.O. Changanacherry - 686 104







4

hose

Fr. Joshy Cheeramkuzhy CMI Principal KRISTU JYOTI COLLEGE of Management & Technology Chethipuzha, Kurisumood P.O. Changanacherry - 686 104

ie.

### 6. LEGAL EMPOWERMENT







1.

**Cyber Cell** 

ANAGE



Fr. Joshy Cheeramkuzhy CMI Principal KRISTU JYOTI COLLEGE of Management & Technology Chethipuzha, Kurisu Changanacherry









#### 7. SOCIAL EMPOWERMENT



















23. Womens' Day observance



## 24. International Day for Ol