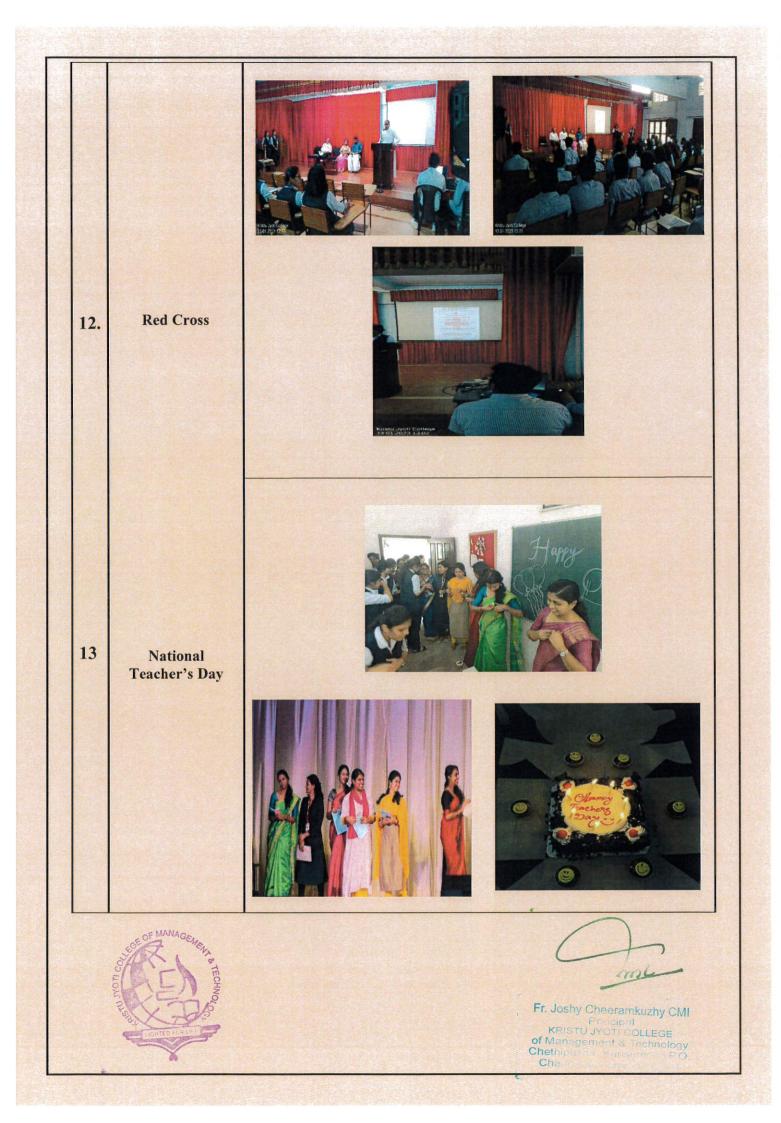

echnology Chethipuzha, Kurisumood P.O. Changanacherry - 686 104

-

-















hole

Fr. Joshy Cheeramkuzhy CMI Principal KRISTU JYOTI COLLEGE of Management & Technology Chethipuzha, Kurisumood P.O. Changanacherry - 686 104

\*

## 4. PHYSICAL EMPOWERMENT







me

Fr. Joshy Cheeramkuzhy CMI Principal KRISTU JYOTI COLLEGE of Management & Technology Chethipuzha, Kurisumood P.O. Changanacherry - 686 104







4

hose

Fr. Joshy Cheeramkuzhy CMI Principal KRISTU JYOTI COLLEGE of Management & Technology Chethipuzha, Kurisumood P.O. Changanacherry - 686 104

ie.

### 6. LEGAL EMPOWERMENT







1.

**Cyber Cell** 

ANAGE



Fr. Joshy Cheeramkuzhy CMI Principal KRISTU JYOTI COLLEGE of Management & Technology Chethipuzha, Kurisu Changanacherry









#### 7. SOCIAL EMPOWERMENT



















23. Womens' Day observance



## 24. International Day for Older Persons observance

F MANAGEN

\*



k.

Fr. Josta

Changanacia y 066104















## 8. ENVIORNMENT AWARENESS











hal

Fr. Joshy Cheeramkuzhy CMI Principal KRISTU JYOTI COLLEGE of Management & Technology Chethipuzha, Kurisumood F.O. Changanacherry - 686 104