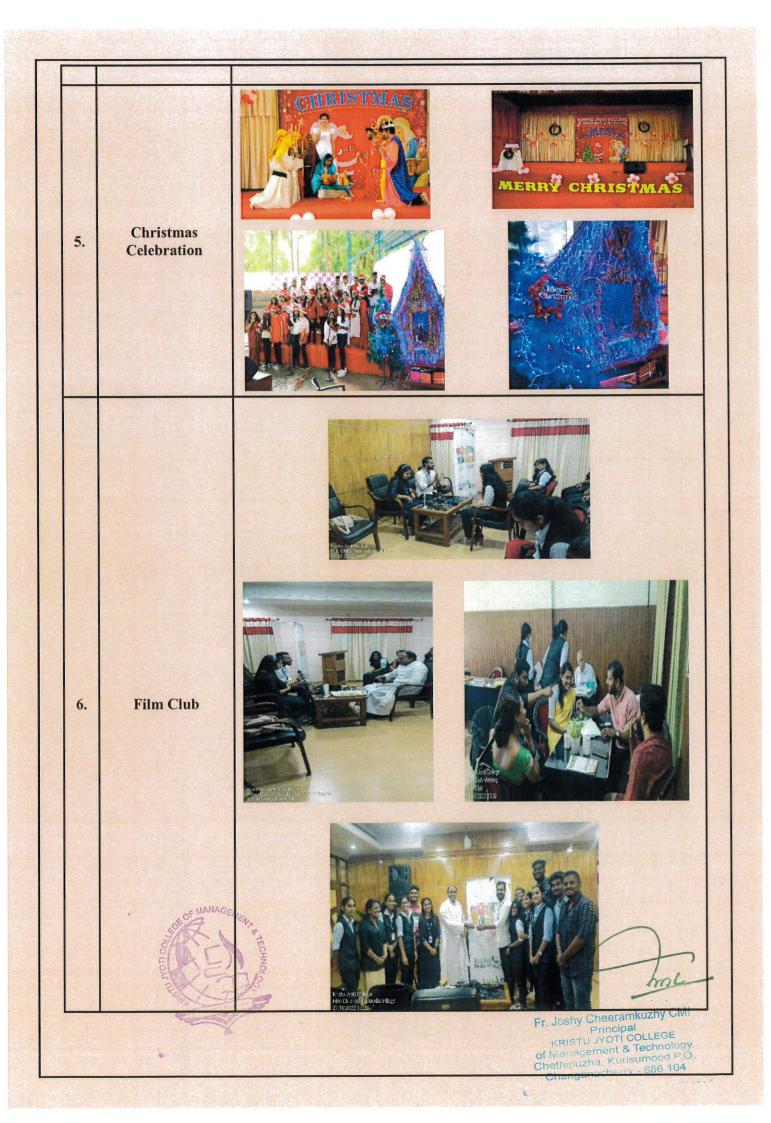

+MFW, Chethipuzha Kadavu, Chan Lat 9.461809\* Long 76.548682\* 08/11/21 09:20 AM FG6X+MFW, Chethis Lat 9.461834\* Long 76.548712\* 08/11/21 09:19 AM uzha Kadavu, Chang Kristu Jyoti C of Man Google Google PD 1. Programme di Sere 30 ×., THE AC 44.2 Changanassery, Kerala, India Q. FG6X+MFW, Chethi Lat 9.461849\* Long 76.548599\* 08/11/21 09:24 AM uzha Kadavu, Chang Kristu Jyot of Manage Google KRISTU JYOTI COLLEGE OPENING DAY **P**IL 2. **Opening day** . R 3 6 --2 LOE OF MANAGEMEN me Fr. Joshy Cheeramkuzhy CMI Principal KRISTU JYOTI COLLEGE of Management & Technology Chethpuzha, Kurisumood P.O. Changanacherry - 686 104 i.



















me

Fr. Joshy Cheeramkuzhy CMI Principal KRISTU JYOTI COLLEGE of Management & Technology Chethipuzha, Kurisumood P.O. Changanacherry - 686 104

-

-















hole

Fr. Joshy Cheeramkuzhy CMI Principal KRISTU JYOTI COLLEGE of Management & Technology Chethipuzha, Kurisumood P.O. Changanacherry - 686 104

\*

## 4. PHYSICAL EMPOWERMENT







me

Fr. Joshy Cheeramkuzhy CMI Principal KRISTU JYOTI COLLEGE of Management & Technology Chethipuzha, Kurisumood P.O. Changanacherry - 686 104







4

hose

Fr. Joshy Cheeramkuzhy CMI Principal KRISTU JYOTI COLLEGE of Management & Technology Chethipuzha, Kurisumood P.O. Changanacherry - 686 104

ie.

### 6. LEGAL EMPOWERMENT







1.

**Cyber Cell** 

ANAGE



Fr. Joshy Cheeramkuzhy CMI Principal KRISTU JYOTI COLLEGE of Management & Technology Chethipuzha, Kurisu Changanacherry









#### 7. SOCIAL EMPOWERMENT



















23. Womens' Day observance



## 24. International Day for Older