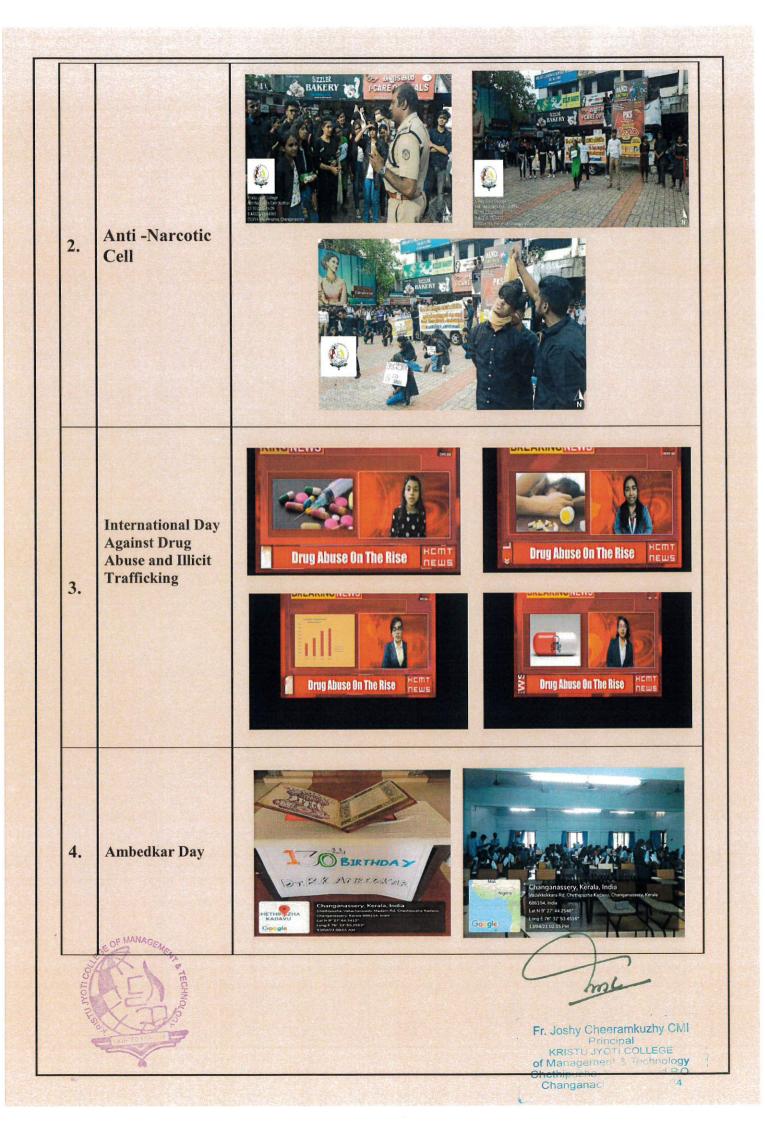

cipal KRISTU JYOTI COLLEGE of Management & Technology Chethipuzha, Kurisumood P.O. Changanacherry - 686 104

-

-















hole

Fr. Joshy Cheeramkuzhy CMI Principal KRISTU JYOTI COLLEGE of Management & Technology Chethipuzha, Kurisumood P.O. Changanacherry - 686 104

\*

## 4. PHYSICAL EMPOWERMENT







me

Fr. Joshy Cheeramkuzhy CMI Principal KRISTU JYOTI COLLEGE of Management & Technology Chethipuzha, Kurisumood P.O. Changanacherry - 686 104







4

hose

Fr. Joshy Cheeramkuzhy CMI Principal KRISTU JYOTI COLLEGE of Management & Technology Chethipuzha, Kurisumood P.O. Changanacherry - 686 104

ie.

### 6. LEGAL EMPOWERMENT







1.

**Cyber Cell** 

ANAGE



Fr. Joshy Cheeramkuzhy CMI Principal KRISTU JYOTI COLLEGE of Management & Technology Chethipuzha, Kurisu Changanacherry









#### 7. SOCIAL EMPOWERMENT



















23. Womens' Day observance



## 24. International Day for Older Persons observance

F MANAGEN

\*



k.

Fr. Josta

Changanacia y 066104















## 8. ENVIORNMENT AWARENESS











hal

Fr. Joshy Cheeramkuzhy CMI Principal KRISTU JYOTI COLLEGE of Management & Technology Chethipuzha, Kurisumood F.O. Changanacherry - 686 104