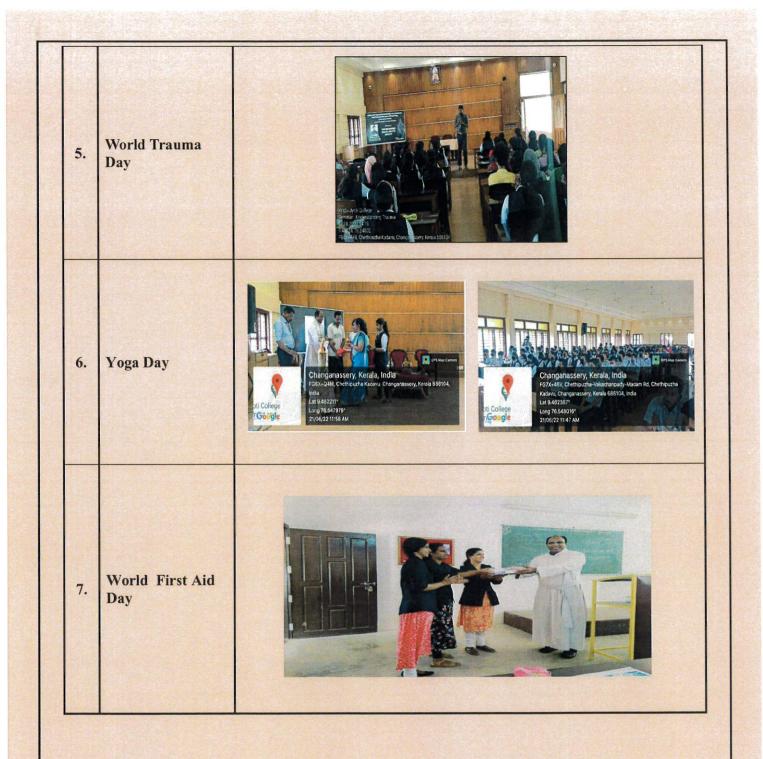

## 4. PHYSICAL EMPOWERMENT

me

Fr. Joshy Cheeramkuzhy CMI Principal KRISTU JYOTI COLLEGE of Management & Technology Chethipuzha, Kurisumood P.O. Changanacherry - 686 104

4

hose

Fr. Joshy Cheeramkuzhy CMI Principal KRISTU JYOTI COLLEGE of Management & Technology Chethipuzha, Kurisumood P.O. Changanacherry - 686 104