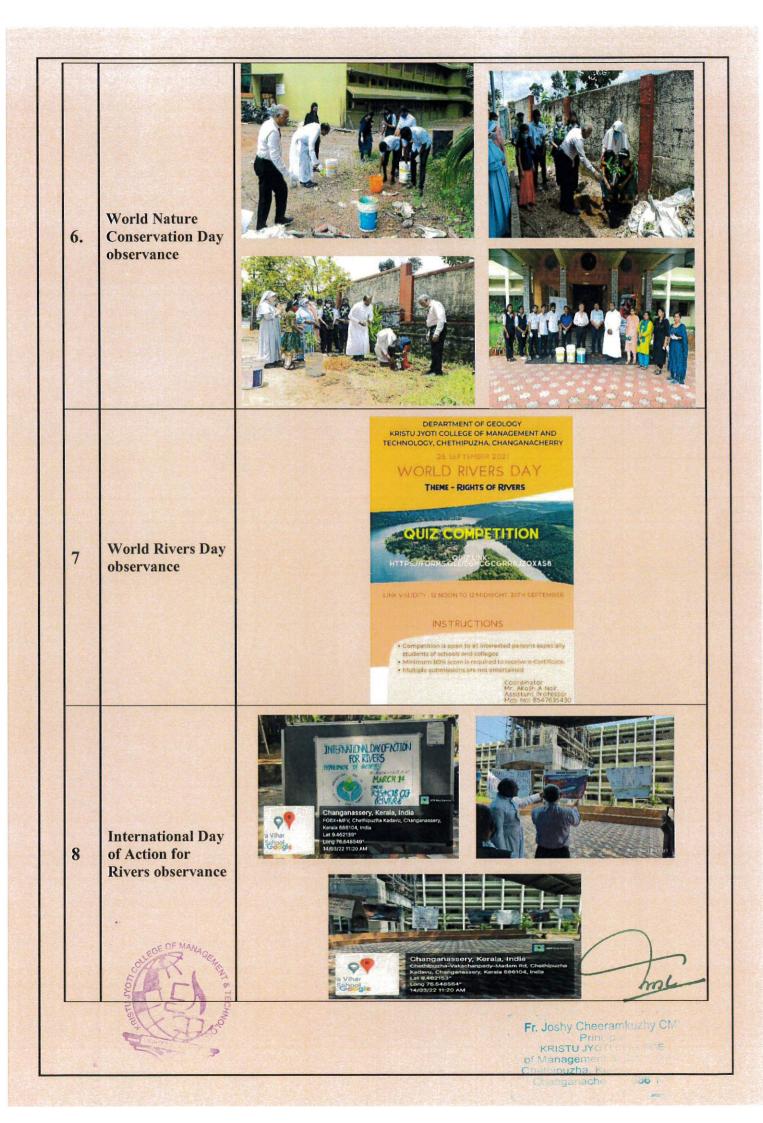

## 8. ENVIORNMENT AWARENESS

hal

Fr. Joshy Cheeramkuzhy CMI Principal KRISTU JYOTI COLLEGE of Management & Technology Chethipuzha, Kurisumood F.O. Changanacherry - 686 104