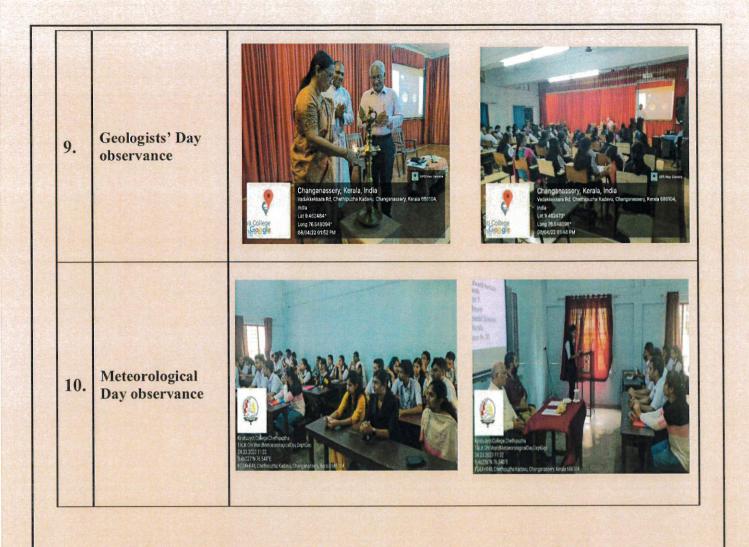

## 8. ENVIORNMENT AWARENESS

hal

Fr. Joshy Cheeramkuzhy CMI Principal KRISTU JYOTI COLLEGE of Management & Technology Chethipuzha, Kurisumood F.O. Changanacherry - 686 104