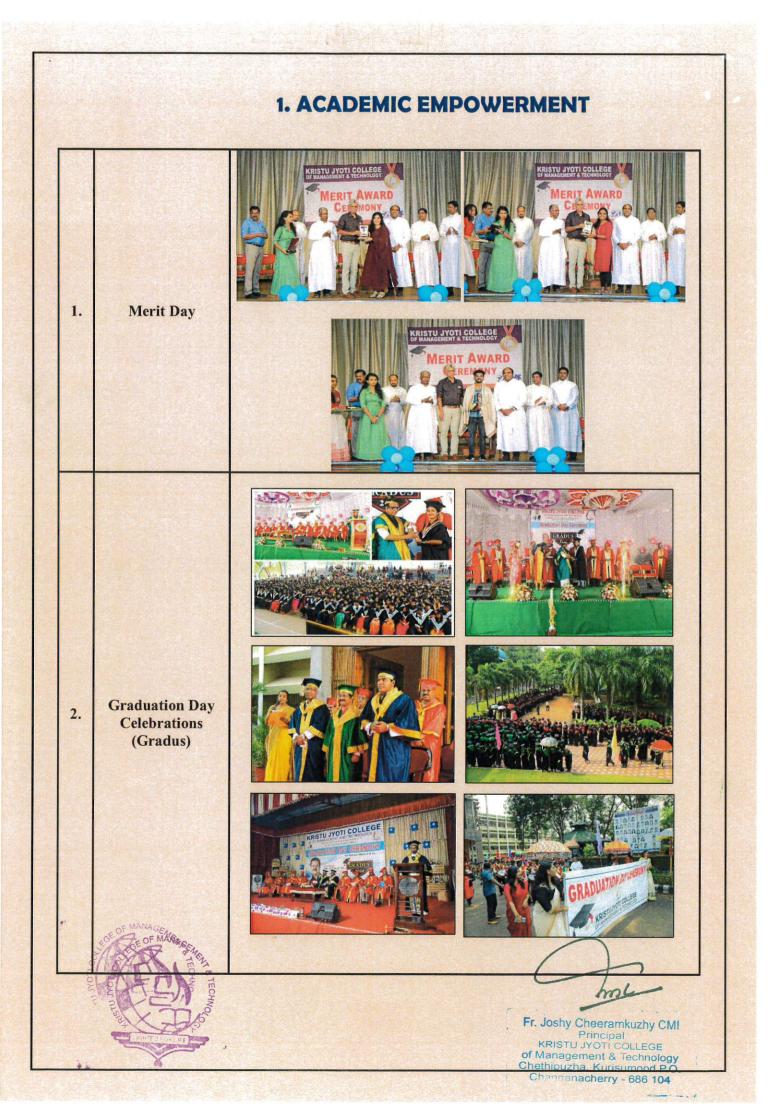

# Kristu Jyoti College of Management and Technology

An ISO: 9001 – 2015 Certified Educational Institution Affiliated to M.G University, Kottayam Approved by AICTE, New Delhi

# **DISTINCTIVENESS**

KRISTUJYOTI COLLEGE OF MANAGEMENT& TECHNOLOGY

PHOTOS AND SUPPORTING DOCUMENTS







#### 2. PERSONAL EMPOWERMENT 3. h.h Lant 11/1 Changanassery, Kerala, India Changanassery, Kerala, India 99 FG6X+MFW, Chethipuzha Kadavu, Chan Lat 9.461809\* Long 76.548682\* 08/11/21 09:20 AM FG6X+MFW, Chethis Lat 9.461834\* Long 76.548712\* 08/11/21 09:19 AM uzha Kadavu, Chang Kristu Jyoti C of Man Google Google PD 1. Programme di Sere 30 ×., THE AC 44.2 Changanassery, Kerala, India Q. FG6X+MFW, Chethi Lat 9.461849\* Long 76.548599\* 08/11/21 09:24 AM uzha Kadavu, Chang Kristu Jyot of Manage Google KRISTU JYOTI COLLEGE OPENING DAY **P**IL 2. **Opening day** . R 3 6 --2 LOE OF MANAGEMEN me Fr. Joshy Cheeramkuzhy CMI Principal KRISTU JYOTI COLLEGE of Management & Technology Chethpuzha, Kurisumood P.O. Changanacherry - 686 104 i.



















me

Fr. Joshy Cheeramkuzhy CMI Princi