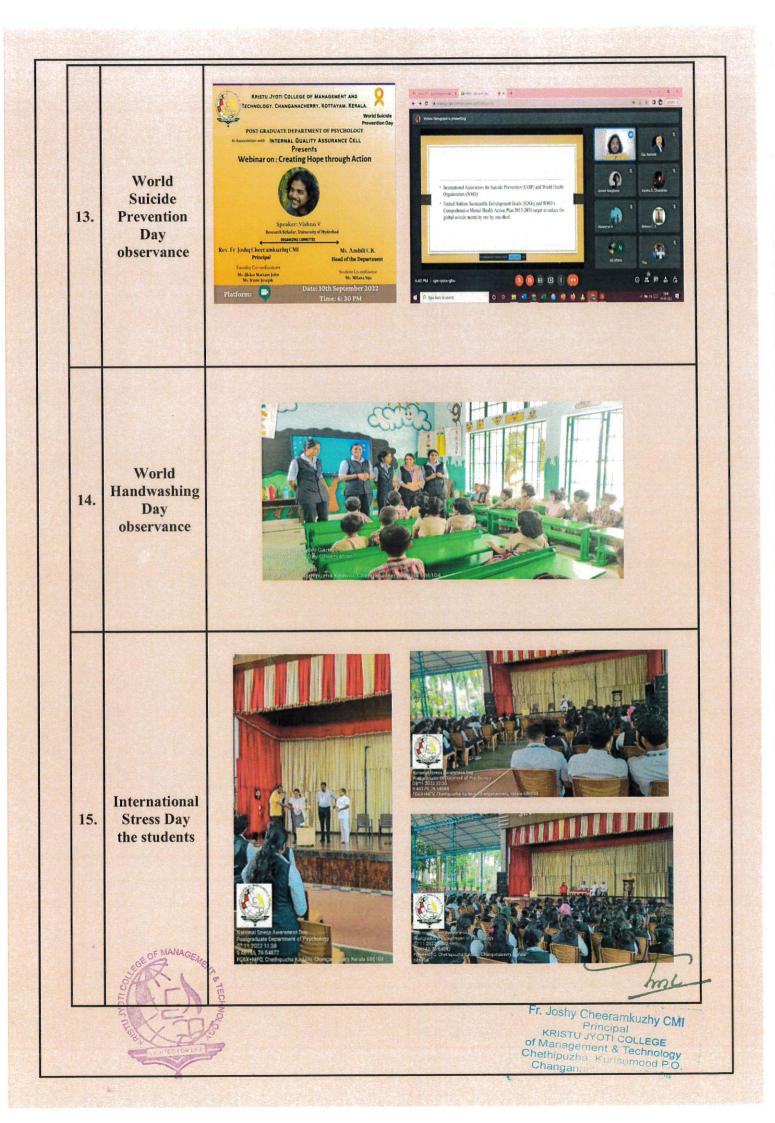

CHNOLOGY

PHOTOS AND SUPPORTING DOCUMENTS







#### 2. PERSONAL EMPOWERMENT 3. h.h Lant 11/1 Changanassery, Kerala, India Changanassery, Kerala, India 99 FG6X+MFW, Chethipuzha Kadavu, Chan Lat 9.461809\* Long 76.548682\* 08/11/21 09:20 AM FG6X+MFW, Chethis Lat 9.461834\* Long 76.548712\* 08/11/21 09:19 AM uzha Kadavu, Chang Kristu Jyoti C of Man Google Google PD 1. Programme di Sere 30 ×., THE AC 44.2 Changanassery, Kerala, India Q. FG6X+MFW, Chethi Lat 9.461849\* Long 76.548599\* 08/11/21 09:24 AM uzha Kadavu, Chang Kristu Jyot of Manage Google KRISTU JYOTI COLLEGE OPENING DAY **P**IL 2. **Opening day** . R 3 6 --2 LOE OF MANAGEMEN me Fr. Joshy Cheeramkuzhy CMI Principal KRISTU JYOTI COLLEGE of Management & Technology Chethpuzha, Kurisumood P.O. Changanacherry - 686 104 i.



















me

Fr. Joshy Cheeramkuzhy CMI Principal KRISTU JYOTI COLLEGE of Management & Technology Chethipuzha, Kurisumood P.O. Changanacherry - 686 104

-

-















hole

Fr. Joshy Cheeramkuzhy CMI Principal KRISTU JYOTI COLLEGE of Management & Technology Chethipuzha, Kurisumood P.O. Changanacherry - 686 104

\*

## 4. PHYSICAL EMPOWERMENT







me

Fr. Joshy Cheeramkuzhy CMI Principal KRISTU JYOTI COLLEGE of Management & Technology Chethipuzha, Kurisumood P.O. Changanacherry - 686 104







4

hose

Fr. Joshy Cheeramkuzhy CMI Principal KRISTU JYOTI COLLEGE of Management & Technology Chethipuzha, Kurisumood P.O. Changanacherry - 686 104

ie.

### 6. LEGAL EMPOWERMENT







1.

**Cyber Cell** 

ANAGE



Fr. Joshy Cheeramkuzhy CMI Principal KRISTU JYOTI COLLEGE of Management & Techno