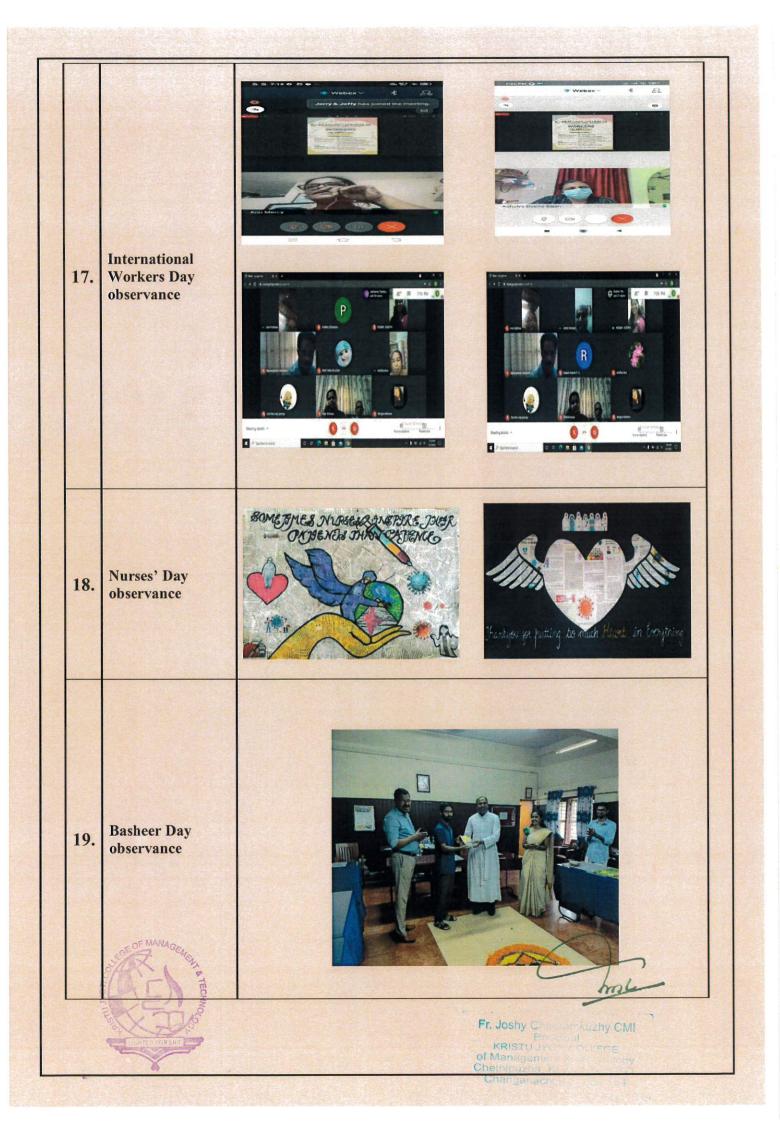

ogy Chethipuzha, Kurisumood P.O. Changanacherry - 686 104

-

-















hole

Fr. Joshy Cheeramkuzhy CMI Principal KRISTU JYOTI COLLEGE of Management & Technology Chethipuzha, Kurisumood P.O. Changanacherry - 686 104

\*

## 4. PHYSICAL EMPOWERMENT







me

Fr. Joshy Cheeramkuzhy CMI Principal KRISTU JYOTI COLLEGE of Management & Technology Chethipuzha, Kurisumood P.O. Changanacherry - 686 104







4

hose

Fr. Joshy Cheeramkuzhy CMI Principal KRISTU JYOTI COLLEGE of Management & Technology Chethipuzha, Kurisumood P.O. Changanacherry - 686 104

ie.

### 6. LEGAL EMPOWERMENT







1.

**Cyber Cell** 

ANAGE



Fr. Joshy Cheeramkuzhy CMI Principal KRISTU JYOTI COLLEGE of Management & Technology Chethipuzha, Kurisu Changanacherry









#### 7. SOCIAL EMPOWERMENT



















23. Womens' Day observance



## 24. International Day for Older Persons observance

F MANAGEN

\*



k.

Fr. Josta

Changanacia y 066104















## 8. ENVIORNMENT AWARENESS











hal

Fr. Joshy Cheeramkuzhy CMI Principal KRISTU JYOTI COLLEGE of Management & Technology Chethipuzha, Kurisumood F.O. Changanacherry - 686 104