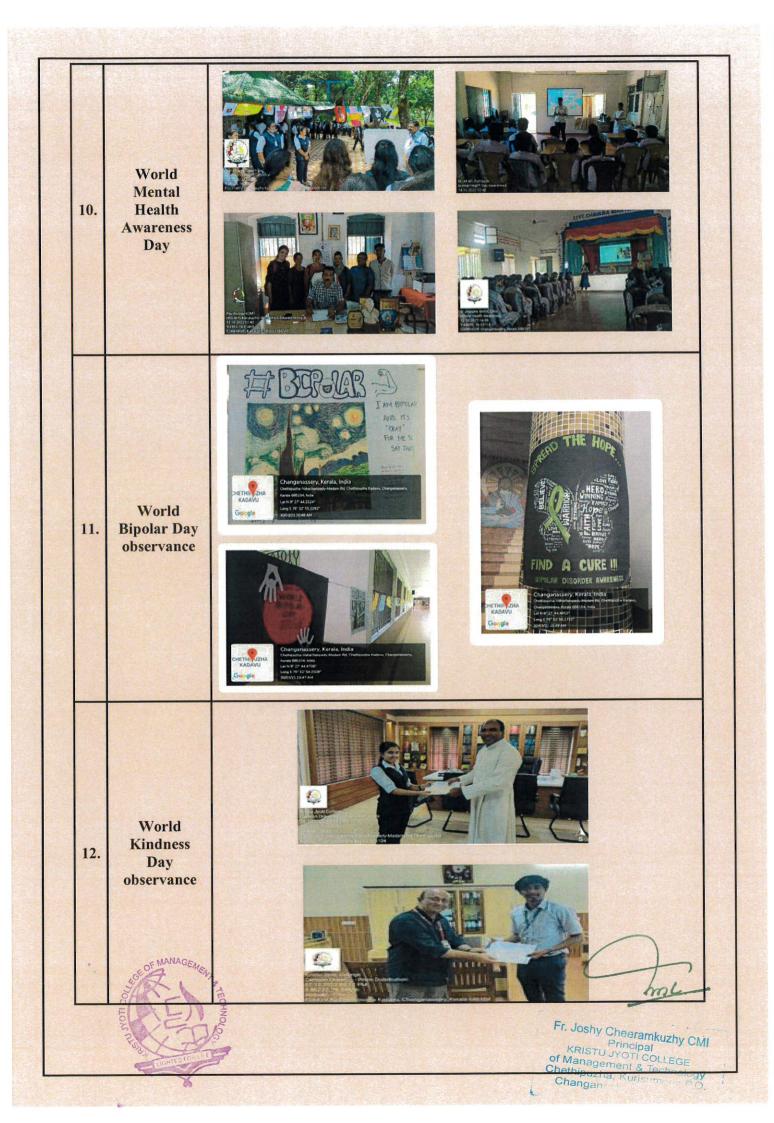

TECHNOLOGY

PHOTOS AND SUPPORTING DOCUMENTS







#### 2. PERSONAL EMPOWERMENT 3. h.h Lant 11/1 Changanassery, Kerala, India Changanassery, Kerala, India 99 FG6X+MFW, Chethipuzha Kadavu, Chan Lat 9.461809\* Long 76.548682\* 08/11/21 09:20 AM FG6X+MFW, Chethis Lat 9.461834\* Long 76.548712\* 08/11/21 09:19 AM uzha Kadavu, Chang Kristu Jyoti C of Man Google Google PD 1. Programme di Sere 30 ×., THE AC 44.2 Changanassery, Kerala, India Q. FG6X+MFW, Chethi Lat 9.461849\* Long 76.548599\* 08/11/21 09:24 AM uzha Kadavu, Chang Kristu Jyot of Manage Google KRISTU JYOTI COLLEGE OPENING DAY **P**IL 2. **Opening day** . R 3 6 --2 LOE OF MANAGEMEN me Fr. Joshy Cheeramkuzhy CMI Principal KRISTU JYOTI COLLEGE of Management & Technology Chethpuzha, Kurisumood P.O. Changanacherry - 686 104 i.



















me

Fr. Joshy Cheeramkuzhy CMI Principal KRISTU JYOTI COLLEGE of Management & Technology Chethipuzha, Kurisumood P.O. Changanacherry - 686 104

-

-















hole

Fr. Joshy Cheeramkuzhy CMI Principal KRISTU JYOTI COLLEGE of Management & Technology Chethipuzha, Kurisumood P.O. Changanacherry - 686 104

\*

## 4. PHYSICAL EMPOWERMENT







me

Fr. Joshy Cheeramkuzhy CMI Principal KRISTU JYOTI COLLEGE of Management & Technology Chethipuzha, Kurisumood P.O. Changanacherry - 686 104







4

hose

Fr. Joshy Cheeramkuzhy CMI Principal KRISTU JYOTI COLLEGE of Management & Technology Chethipuzha, Kurisumood P.O. Changanacherry - 686 104

ie.

### 6. LEGAL EMPOWERMENT







1.

**Cyber Cell** 

ANAGE



Fr. Joshy Cheeramkuzhy CMI Principal KRISTU JYOTI COLLEGE of Management & Tech