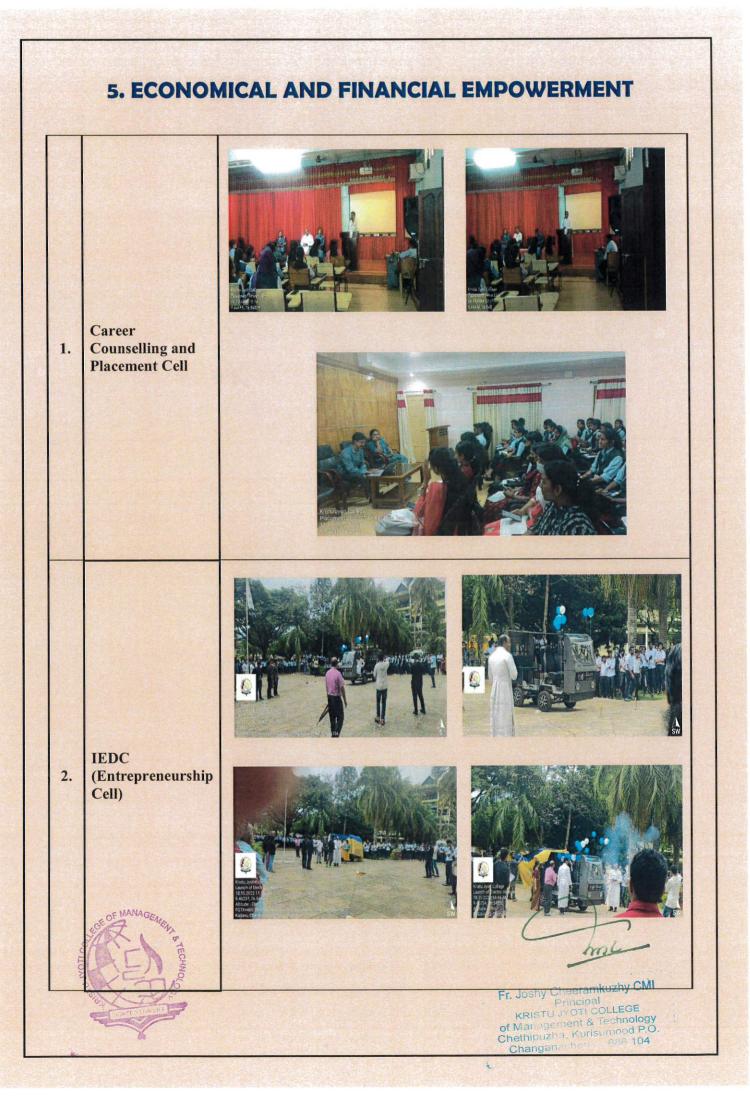

9:24 AM uzha Kadavu, Chang Kristu Jyot of Manage Google KRISTU JYOTI COLLEGE OPENING DAY **P**IL 2. **Opening day** . R 3 6 --2 LOE OF MANAGEMEN me Fr. Joshy Cheeramkuzhy CMI Principal KRISTU JYOTI COLLEGE of Management & Technology Chethpuzha, Kurisumood P.O. Changanacherry - 686 104 i.



















me

Fr. Joshy Cheeramkuzhy CMI Principal KRISTU JYOTI COLLEGE of Management & Technology Chethipuzha, Kurisumood P.O. Changanacherry - 686 104

-

-















hole

Fr. Joshy Cheeramkuzhy CMI Principal KRISTU JYOTI COLLEGE of Management & Technology Chethipuzha, Kurisumood P.O. Changanacherry - 686 104

\*

## 4. PHYSICAL EMPOWERMENT







me

Fr. Joshy Cheeramkuzhy CMI Principal KRISTU JYOTI COLLEGE of Management & Technology Chethipuzha, Kurisumood P.O. Changanacherry - 686 104







4

hose

Fr. Joshy Cheeramkuzhy CMI Principal KRISTU JYOTI COLLEGE of Management & Technology Chethipuzha, Kurisumood P.O. Changanacherry - 686 104

ie.

### 6. LEGAL EMPOWERMENT







1.

**Cyber Cell** 

ANAGE



Fr. Joshy Cheeramkuzhy CMI Principal KRISTU JYOTI COLLEGE of Management & Technology Chethipuzha, Kurisu Changanacherry









#### 7. SOCIAL EMPOWERMENT



















23. Womens' Day observance



## 24. International Day for Older Persons observance

F MANAGEN

\*



k.

Fr. Josta

Changanacia y 066104















## 8. ENVIORNMENT AWARENESS











hal

Fr. Joshy Cheeramkuzhy CMI Principal KRISTU JYOTI COLLEGE of Management & Technology Chethipuzha, Kurisumood F.O. Changanacherry - 686 104