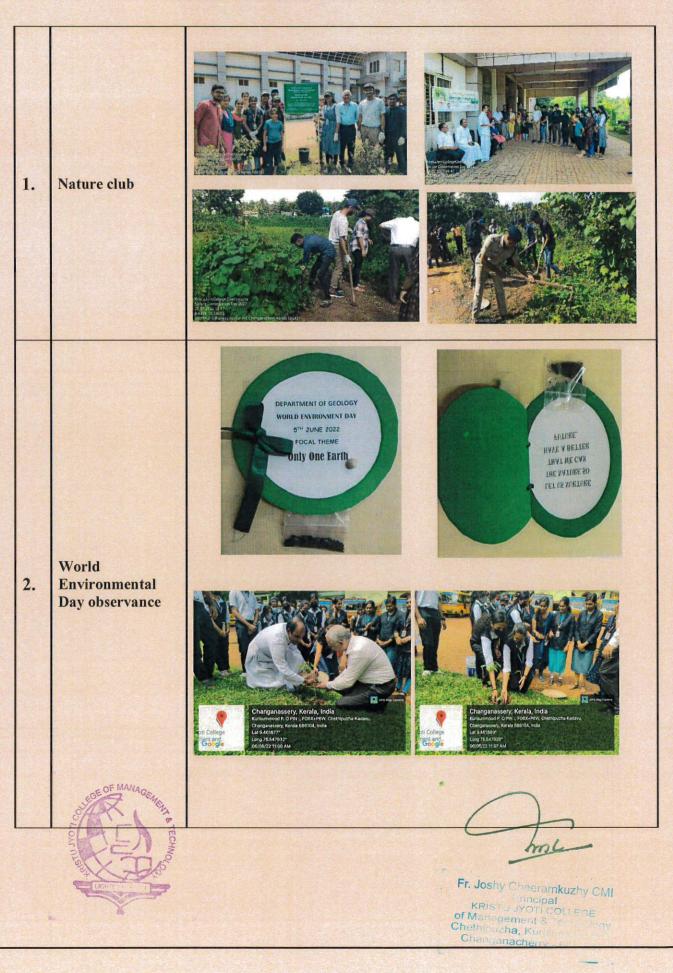

## 8. ENVIORNMENT AWARENESS

hal

Fr. Joshy Cheeramkuzhy CMI Principal KRISTU JYOTI COLLEGE of Management & Technology Chethipuzha, Kurisumood F.O. Changanacherry - 686 104