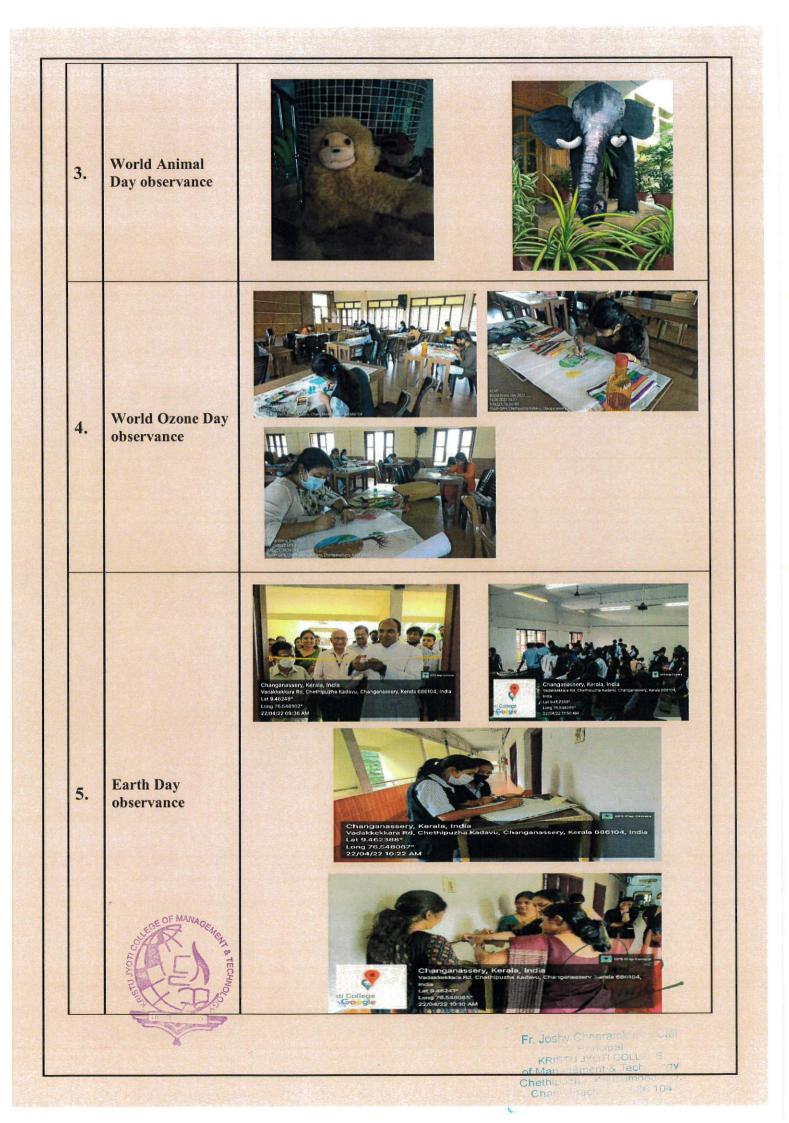

## 8. ENVIORNMENT AWARENESS

hal

Fr. Joshy Cheeramkuzhy CMI Principal KRISTU JYOTI COLLEGE of Management & Technology Chethipuzha, Kurisumood F.O. Changanacherry - 686 104