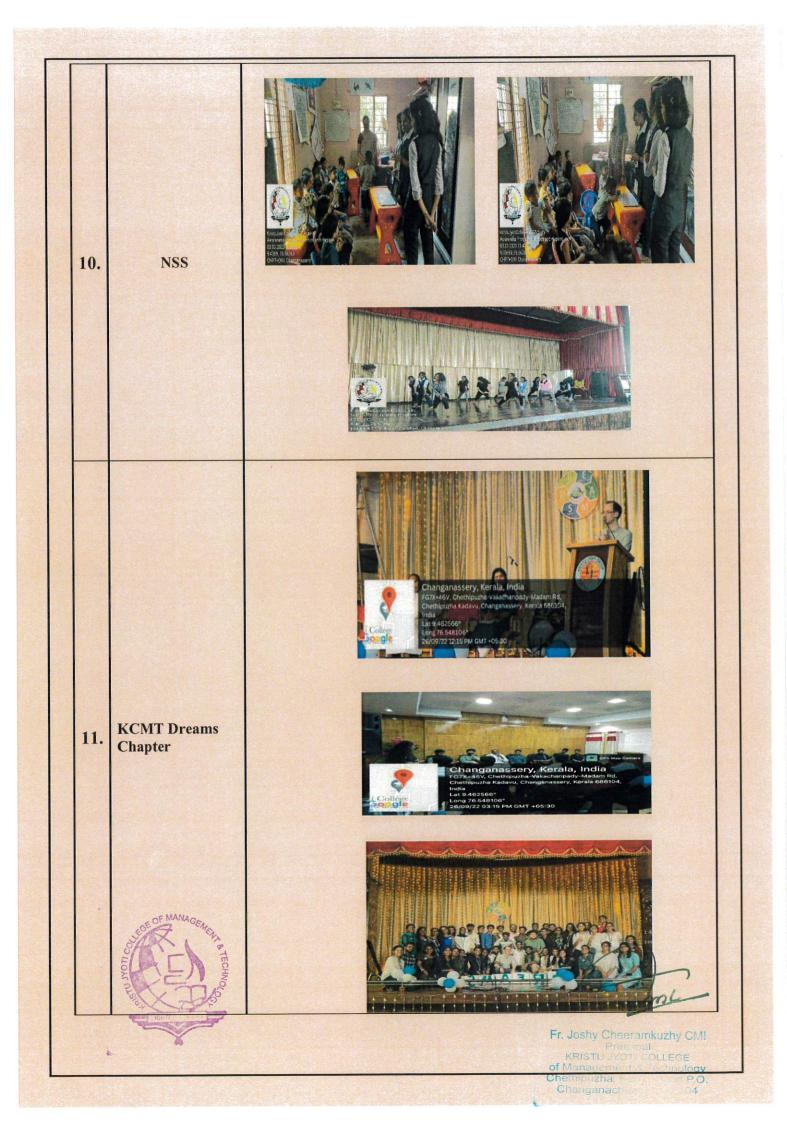

Technology Chethipuzha, Kurisumood P.O. Changanacherry - 686 104

-

-















hole

Fr. Joshy Cheeramkuzhy CMI Principal KRISTU JYOTI COLLEGE of Management & Technology Chethipuzha, Kurisumood P.O. Changanacherry - 686 104

\*

## 4. PHYSICAL EMPOWERMENT







me

Fr. Joshy Cheeramkuzhy CMI Principal KRISTU JYOTI COLLEGE of Management & Technology Chethipuzha, Kurisumood P.O. Changanacherry - 686 104







4

hose

Fr. Joshy Cheeramkuzhy CMI Principal KRISTU JYOTI COLLEGE of Management & Technology Chethipuzha, Kurisumood P.O. Changanacherry - 686 104

ie.

### 6. LEGAL EMPOWERMENT







1.

**Cyber Cell** 

ANAGE



Fr. Joshy Cheeramkuzhy CMI Principal KRISTU JYOTI COLLEGE of Management & Technology Chethipuzha, Kurisu Changanacherry









#### 7. SOCIAL EMPOWERMENT



















23. Womens' Day observance



## 24. International Day for Older Persons observance

F MANAGEN

\*



k.

Fr. Josta

Changanacia y 066104















## 8. ENVIORNMENT AWARENESS











hal

Fr. Joshy Cheeramkuzhy CMI Principal KRISTU JYOTI COLLEGE of Management & Technology Chethipuzha, Kurisumood F.O. Changanacherry - 686 104