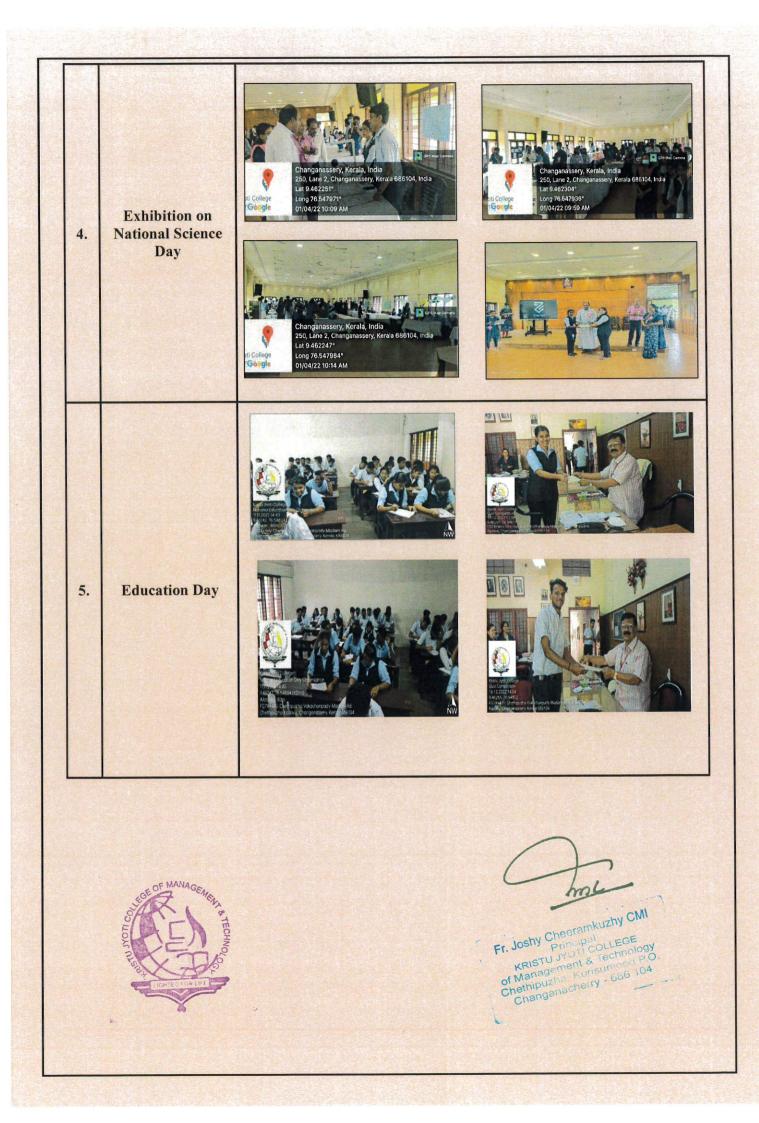

# Kristu Jyoti College of Management and Technology

An ISO: 9001 – 2015 Certified Educational Institution Affiliated to M.G University, Kottayam Approved by AICTE, New Delhi

# **DISTINCTIVENESS**

KRISTUJYOTI COLLEGE OF MANAGEMENT& TECHNOLOGY

PHOTOS AND SUPPORTING DOCUMENTS







#### 2. PERSONAL EMPOWERMENT 3. h.h Lant 11/1 Changanassery, Kerala, India Changanassery, Kerala, India 99 FG6X+MFW, Chethipuzha Kadavu, Chan Lat 9.461809\* Long 76.548682\* 08/11/21 09:20 AM FG6X+MFW, Chethis Lat 9.461834\* Long 76.548712\* 08/11/21 09:19 AM uzha Kadavu, Chang Kristu Jyoti C of Man Google Google PD 1. Programme di Sere 30 ×., THE AC 44.2 Changanassery, Kerala, India Q. FG6X+MFW, Chethi Lat 9.461849\* Long 76.548599\* 08/11/21 09:24 AM uzha Kadavu, Chang Kristu Jyot of Manage Google KRISTU JYOTI COLLEGE OPENING DAY **P**IL 2. **Opening day** . R 3 6 --2 LOE OF MANAGEMEN me Fr. Joshy Cheeramkuzhy CMI Principal KRISTU JYOTI COLLEGE of Management & Technology Chethpuzha, Kurisumood P.O. Changanacherry - 686 104 i.



















me

Fr. Joshy Cheeramkuzhy CMI Principal