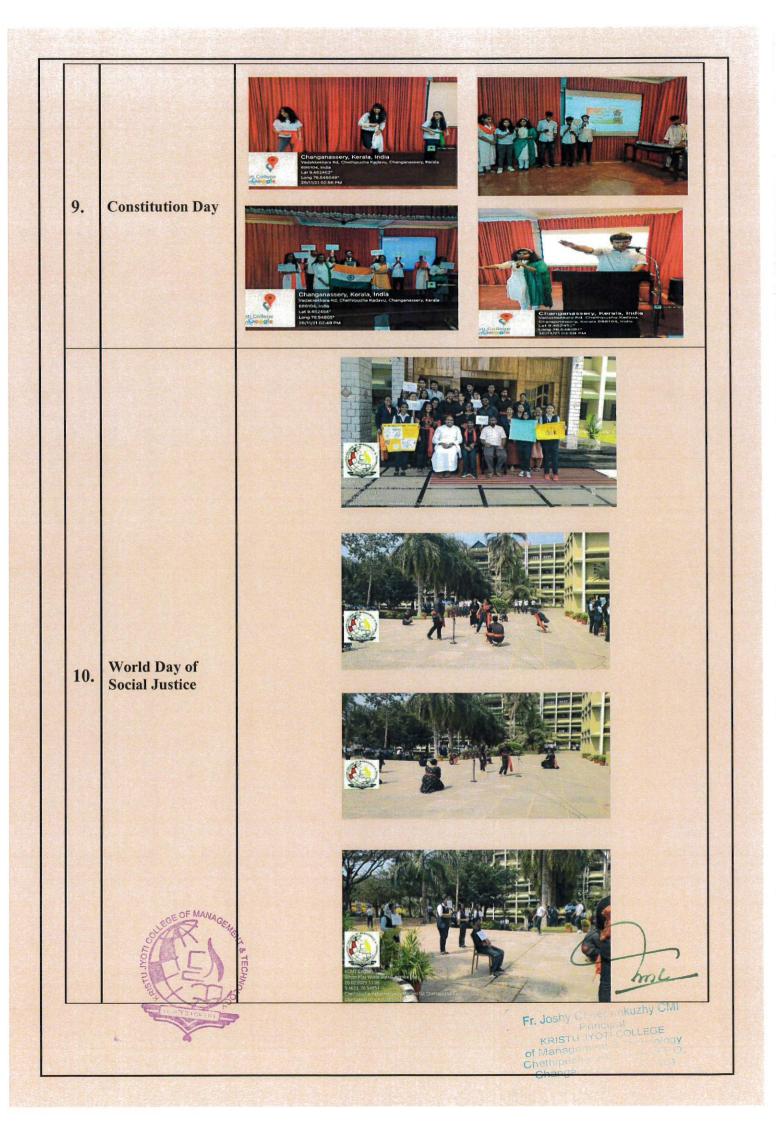

KRISTU JYOTI COLLEGE of Management & Technology Chethipuzha, Kurisumood P.O. Changanacherry - 686 104

-

-















hole

Fr. Joshy Cheeramkuzhy CMI Principal KRISTU JYOTI COLLEGE of Management & Technology Chethipuzha, Kurisumood P.O. Changanacherry - 686 104

\*

## 4. PHYSICAL EMPOWERMENT







me

Fr. Joshy Cheeramkuzhy CMI Principal KRISTU JYOTI COLLEGE of Management & Technology Chethipuzha, Kurisumood P.O. Changanacherry - 686 104







4

hose

Fr. Joshy Cheeramkuzhy CMI Principal KRISTU JYOTI COLLEGE of Management & Technology Chethipuzha, Kurisumood P.O. Changanacherry - 686 104

ie.

### 6. LEGAL EMPOWERMENT







1.

**Cyber Cell** 

ANAGE



Fr. Joshy Cheeramkuzhy CMI Principal KRISTU JYOTI COLLEGE of Management & Technology Chethipuzha, Kurisu Changanacherry









#### 7. SOCIAL EMPOWERMENT



















23. Womens' Day observance



## 24. International Day for Older Persons observance

F MANAGEN

\*



k.

Fr. Josta

Changanacia y 066104















## 8. ENVIORNMENT AWARENESS











hal

Fr. Joshy Cheeramkuzhy CMI Principal KRISTU JYOTI COLLEGE of Management & Technology Chethipuzha, Kurisumood F.O. Changanacherry - 686 104