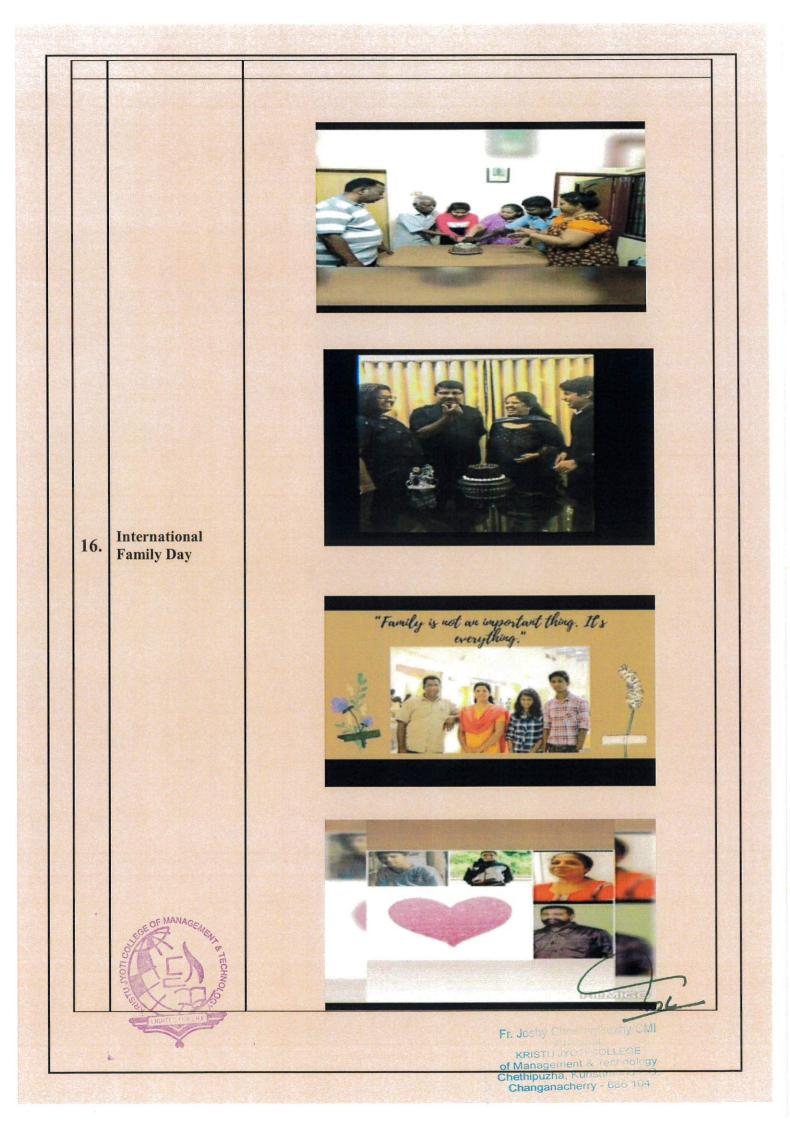

ology Chethipuzha, Kurisumood P.O. Changanacherry - 686 104

-

-















hole

Fr. Joshy Cheeramkuzhy CMI Principal KRISTU JYOTI COLLEGE of Management & Technology Chethipuzha, Kurisumood P.O. Changanacherry - 686 104

\*

## 4. PHYSICAL EMPOWERMENT







me

Fr. Joshy Cheeramkuzhy CMI Principal KRISTU JYOTI COLLEGE of Management & Technology Chethipuzha, Kurisumood P.O. Changanacherry - 686 104







4

hose

Fr. Joshy Cheeramkuzhy CMI Principal KRISTU JYOTI COLLEGE of Management & Technology Chethipuzha, Kurisumood P.O. Changanacherry - 686 104

ie.

### 6. LEGAL EMPOWERMENT







1.

**Cyber Cell** 

ANAGE



Fr. Joshy Cheeramkuzhy CMI Principal KRISTU JYOTI COLLEGE of Management & Technology Chethipuzha, Kurisu Changanacherry









#### 7. SOCIAL EMPOWERMENT



















23. Womens' Day observance



## 24. International Day for Older Persons observance

F MANAGEN

\*



k.

Fr. Josta

Changanacia y 066104















## 8. ENVIORNMENT AWARENESS











hal

Fr. Joshy Cheeramkuzhy CMI Principal KRISTU JYOTI COLLEGE of Management & Technology Chethipuzha, Kurisumood F.O. Changanacherry - 686 104