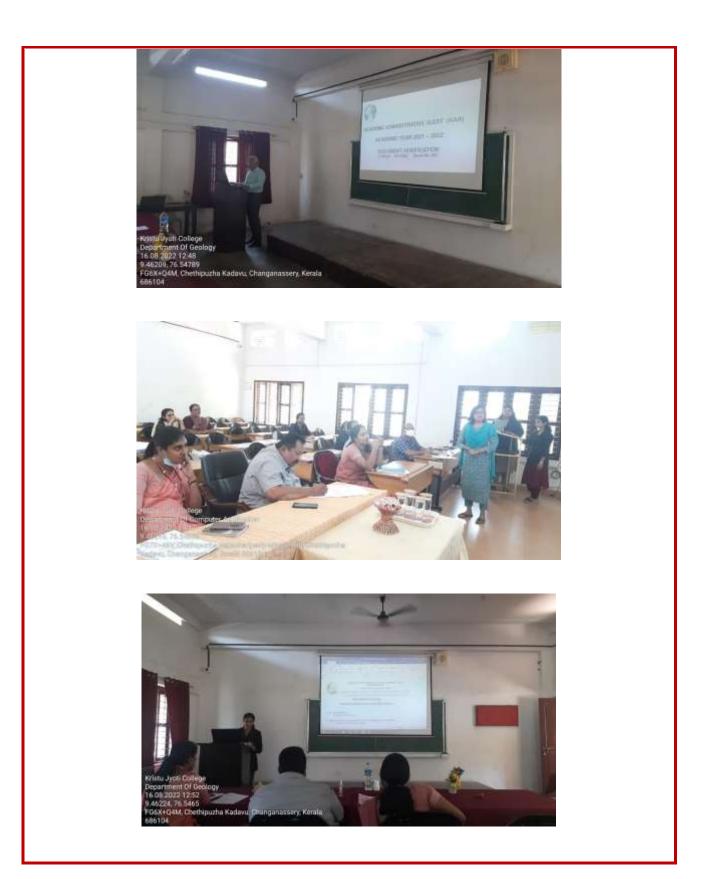

## Academic and Administrative Audit

| Title  | Academic and Administrative Audit (AAA) |  |
|--------|-----------------------------------------|--|
| Date   | 16.08.2022                              |  |
| Report |                                         |  |

Internal Quality Assurance Cell of Kristu Jyoti College of Management and Technology, Changanassery organised AAA for the college. The audit was organized on August 16, 2022. The programme included external visits. Prof. Dr. Harry Cleetus and Ms. Femina BS were the external experts. The intended outcome of the audit was to evaluate the efficiency and effectiveness of the college and provide insight on its strengths, weaknesses, opportunities, and challenges. The programme was conducted under the guidance of the IQAC coordinators.