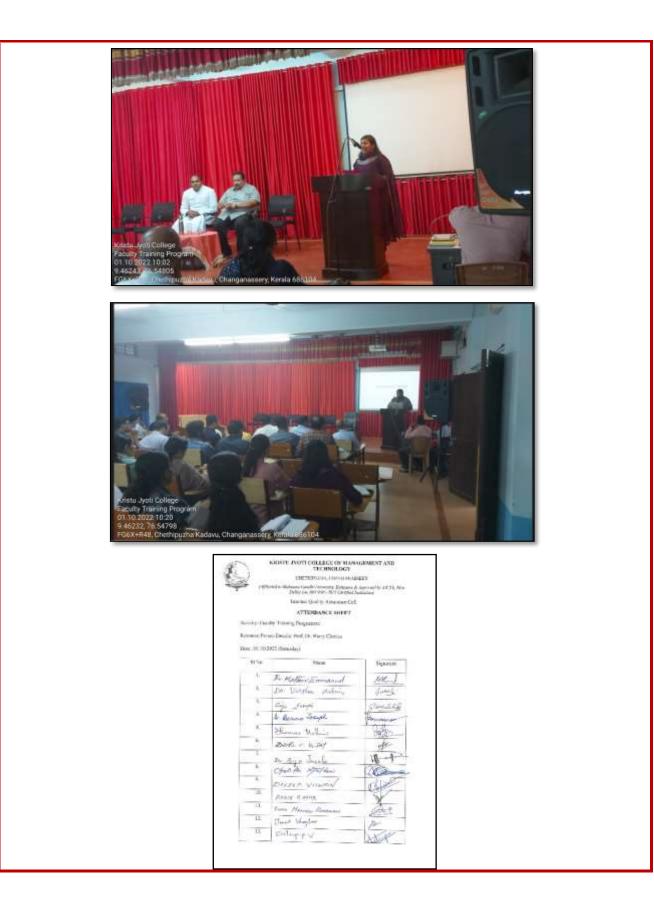

# **Faculty Training Program**

| Title               | Faculty Training Program                                                     |  |
|---------------------|------------------------------------------------------------------------------|--|
| Date                | 01.10.2022                                                                   |  |
| Resource person     | <b>Dr. Harry Cleetus</b><br>Former Principal, St. Albert's College Ernakulam |  |
| Total attendance 66 |                                                                              |  |
| Report              |                                                                              |  |

Internal Quality Assurance Cell of Kristu Jyoti College of Management and Technology, Changanassery in association with all criteria, organised Faculty Training Programme on 1<sup>st</sup> October 2022, at 10.00 a.m. in the Seminar Hall. Dr. Harry Cleetus was the Chief Guest. The programme began with a prayer song. Criteria II member delivered the welcome speech. Fr. Joshy Cheeramkuzhy CMI (Principal, KJCMT) inaugurated the programme and delivered the inaugural address. The intended outcome of the initial session was to inculcate the concept of outcome-based education. The concept and its relevance were clearly outlined in detail. The second session focused on improving the experience of teachers. At the end of the session, there was a questionand-answer session. The workshop ended with a vote of thanks delivered by Criteria 1 member.