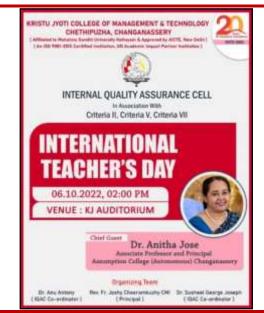

# International Teachers Day: Day Observance

| Title            | International Teachers Day: Day Observance                                                                 |  |
|------------------|------------------------------------------------------------------------------------------------------------|--|
| Date             | 06.10.2022                                                                                                 |  |
| Resource person  | <b>Dr. Anitha Jose</b><br>Associate Professor & Principal Assumption<br>College (Autonomous) Changanassery |  |
| Total attendance | 820                                                                                                        |  |
| Report           |                                                                                                            |  |

Internal Quality Assurance Cell of Kristu Jyoti College of Management and Technology, Changanassery in association with Criteria II, V, and VII, organised International Teachers Day on 6<sup>th</sup> October 2022, at 2.00 p.m. in the KJ Auditorium. Dr.Anitha Jose (Associate Professor & Principal Assumption College, Changanassery) was the Chief Guest. A total of 820 students were part of the function. The programme began with a prayer song. Mr.Amal Asokkumar (Student, M.Sc Psychology) delivered the welcome speech. Fr. Thomas Choolaparambil CMI (Manager, Kristu Jyoti Group) delivered the Presidential Address & Dr.Anitha Jose inaugurated the workshop and delivered the inaugural address about Teachers Day and its importance. The Principal presented Memento to the Chief Guest and a token of appreciation to all the teachers of the college for their experience in KCMT. This was followed by Cultural Programs of the students. The programme ended with words of gratitude delivered by Reeja Susan Reji (student MCA Department)