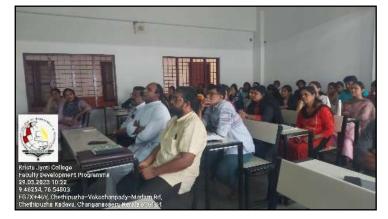

# Faculty Development Programme on ERP

| Title            | Faculty Development Programme on ERP |
|------------------|--------------------------------------|
| Date             | 29.03.2023                           |
| Resource person  | Mr. Sirajudheen MV                   |
| Total attendance | 35                                   |
| Report           |                                      |

Post Graduate Department of Commerce of Kristu Jyoti College of Management and Technology, Changanassery, organised a Faculty Development Programme on ERP in association with IQAC on 29<sup>th</sup> March 2023, at 10.30 a.m. in room no. 707. Mr. Sirajudheen MV was the Chief Guest. 35 teachers took part in the function. The outcome of the programme was to learn more about the ERP in more detail. The programme ended with a vote of thanks, followed by a question-and-answer session.