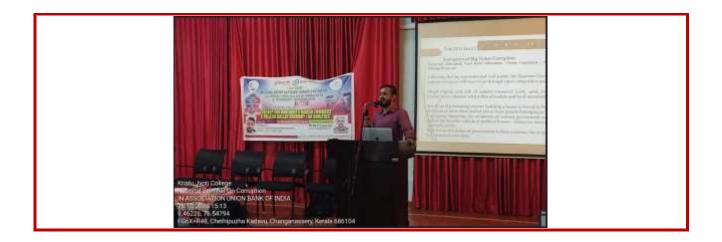

#### "Corruption and India's March Towards a 5 Trillion \$ Economy

| Title            | National Seminar on "Corruption and India's<br>March Towards a 5 Trillion \$ Economy – An<br>Analysis"                                   |  |
|------------------|------------------------------------------------------------------------------------------------------------------------------------------|--|
| Date             | 28.10.2022                                                                                                                               |  |
| Resource person  | Mr. Sanil Kumar CG<br>DySP, Changanasserry<br>Dr. Rajesh R<br>Assistant Professor Department of Economics<br>KSMDB College, Sasthamcotta |  |
| Total attendance | 34                                                                                                                                       |  |
| Report           |                                                                                                                                          |  |

Internal Quality Assurance Cell of Kristu Jyoti College of Management and Technology, Changanassery in association with IQAC, organised National Seminar on "Corruption and India's March Towards a 5 Trillion \$ Economy – An Analysis "on 28<sup>th</sup> October 2022, at 2.30 pm in the Seminar Hall. Mr. Sanil Kumar CG (DySP, Changanasserry) & Dr. Rajesh R (Assistant Professor, Department of Economics, KSMDB College, Sasthamcotta) were the Chief guests. The outcome of the programme was to understand the economy of the country and the changes that can be implemented as a whole to bring about the hike in our economy. The seminar was successful.