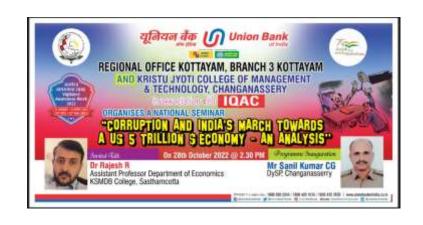

#### "Corruption and India's March Towards a 5 Trillion \$ Economy

| Title            | National Seminar on "Corruption and India's<br>March Towards a 5 Trillion \$ Economy – An<br>Analysis"                                   |  |
|------------------|------------------------------------------------------------------------------------------------------------------------------------------|--|
| Date             | 28.10.2022                                                                                                                               |  |
| Resource person  | Mr. Sanil Kumar CG<br>DySP, Changanasserry<br>Dr. Rajesh R<br>Assistant Professor Department of Economics<br>KSMDB College, Sasthamcotta |  |
| Total attendance | 34                                                                                                                                       |  |
| Report           |                                                                                                                                          |  |

Internal Quality Assurance Cell of Kristu Jyoti College of Management and Technology, Changanassery in association with IQAC, organised National Seminar on "Corruption and India's March Towards a 5 Trillion \$ Economy – An Analysis "on 28<sup>th</sup> October 2022, at 2.30 pm in the Seminar Hall. Mr. Sanil Kumar CG (DySP, Changanasserry) & Dr. Rajesh R (Assistant Professor, Department of Economics, KSMDB College, Sasthamcotta) were the Chief guests. The outcome of the programme was to understand the economy of the country and the changes that can be implemented as a whole to bring about the hike in our economy. The seminar was successful.