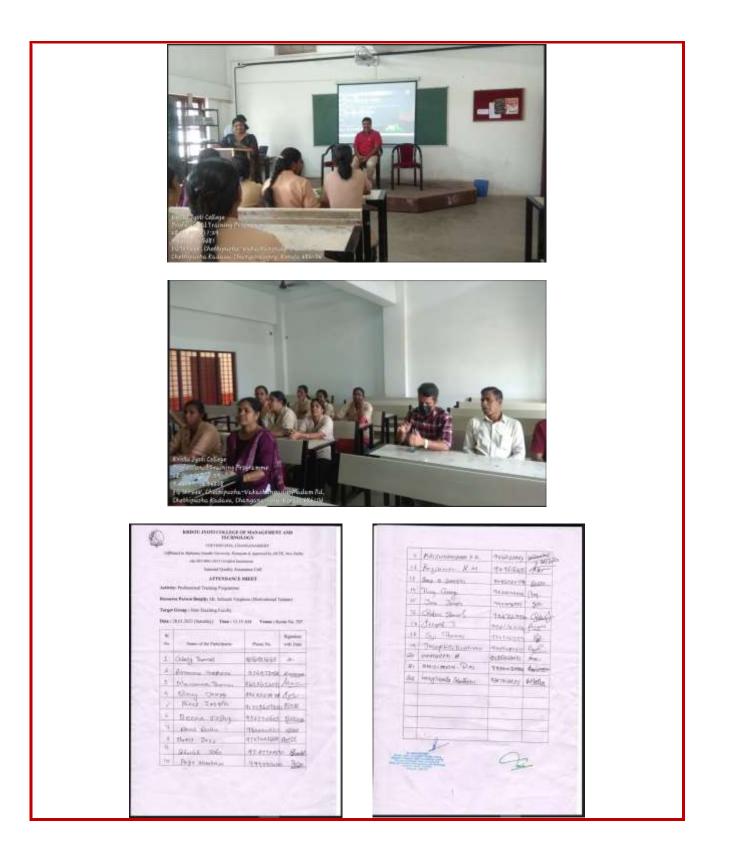

#### **Professional Training Programme**

| Title            | Professional Training Programme              |
|------------------|----------------------------------------------|
| Date             | 28.01.2023                                   |
| Resource person  | Mr. Sabeesh Varghese<br>Motivational Trainer |
| Total attendance | 22                                           |
| Report           |                                              |

Post Graduate Department of Commerce of Kristu Jyoti College of Management and Technology, Changanassery organised Professional Training Programme in association with IQAC on 28<sup>th</sup> January 2023, at 11.15 am in room no. 707. Mr. Sabeesh Varghese (Motivational Trainer) was the Chief Guest. The programme began with a prayer song. Ms. Tincy Jaison delivered the welcome speech. The intended outcome of the programme was to encourage the non-teaching staff to focus on overall personality development. The programme introduced some interesting sections and games. The programme ended with a vote of thanks delivered by Ms. Lency Maria Sebastian.