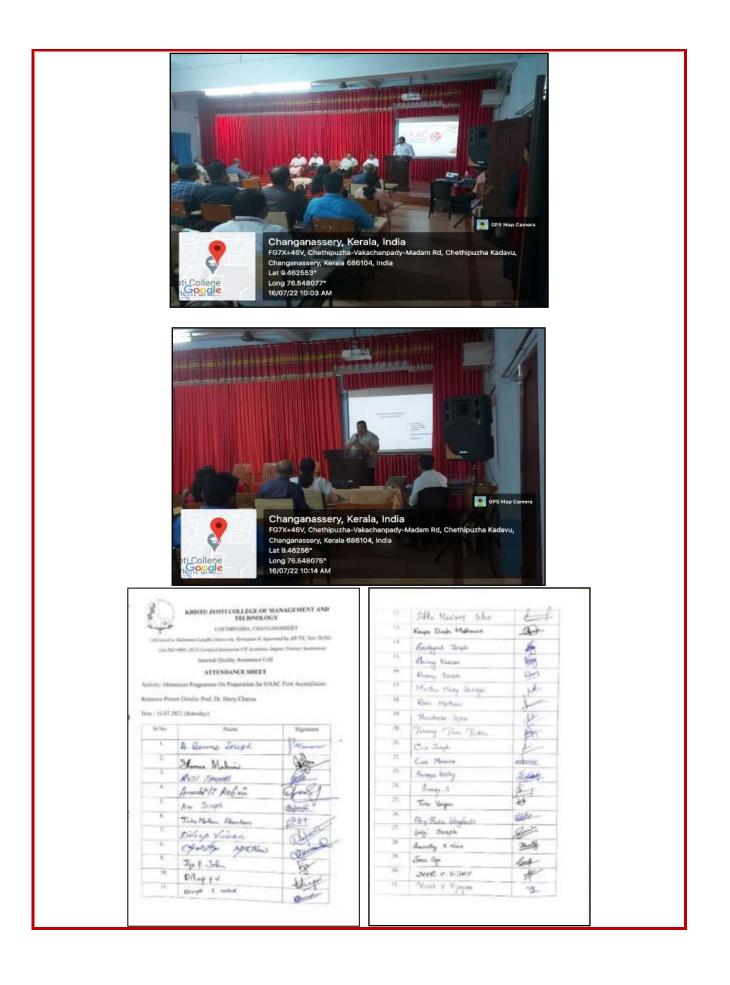

Internal Quality Assurance Cell of Kristu Jyoti College of Management and Technology, Changanassery in association with all criteria, organised NAAC First Accreditation Orientation on 16<sup>th</sup> July 2022, at 9.45 a.m. in the Seminar Hall. Prof. Harry Cleetus was the chief guest. The programme began with a prayer song. Mr. Vivek V. Vijayan (Criteria VI Convenor) delivered the welcome speech. Fr. Joshy Cheeramkuzhy CMI (Principal, KJCMT) delivered the inaugural address. The outcome of the programme was to give an outline of the various criteria and provide an experience of the process of NAAC accreditation. At the end of the session, there was a question-and-answer session to clarify the queries of the participants. The workshop ended with the vote of thanks delivered by Ms.Milcah Elizabeth Shibu (Criteria III)