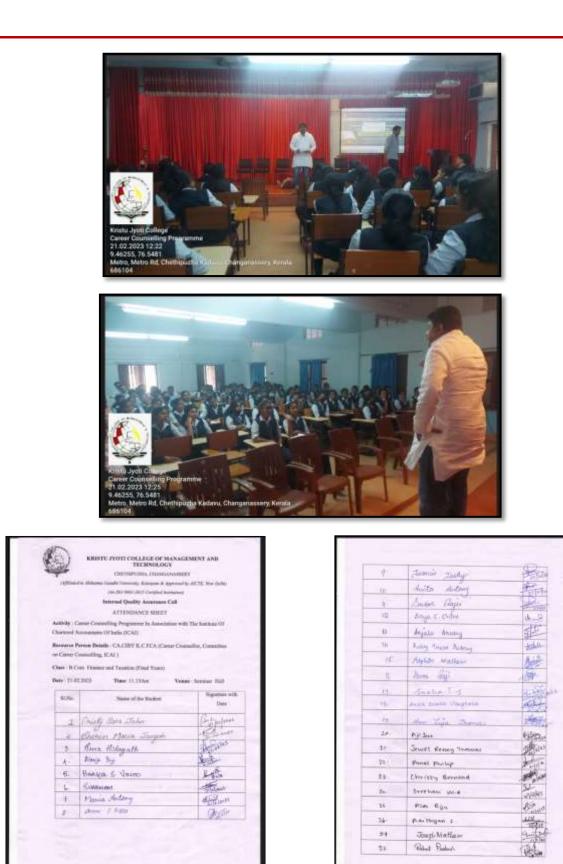

# **Career Counselling Programme**

| Title            | Career Counselling Programme                                                                                                                                                    |
|------------------|---------------------------------------------------------------------------------------------------------------------------------------------------------------------------------|
| Date             | 21.02.2023                                                                                                                                                                      |
| Resource person  | <ul> <li>CA. Ciby K.C FCA</li> <li>Career Counsellor, Committee on Career</li> <li>Counselling, ICAI</li> <li>CA Sabu Thomas</li> <li>Chairman, ICAI Kottayam Branch</li> </ul> |
| Total attendance | 88                                                                                                                                                                              |
| Re               | port                                                                                                                                                                            |

Internal Quality Assurance Cell (IQAC) of Kristu Jyoti College of Management and Technology, Changanassery, organised a Career Counselling Programme in Association with the Institute of Chartered Accountants of India (ICAI) on 21<sup>st</sup> February 2023, from 11:15 a.m. to 1:15 p.m. in the Seminar Hall. CA. Ciby K.C. FCA (Career Counsellor, Committee on Career Counselling, ICAI) was the Chief Guest. The programme begins with a prayer song. Dr. Varghese Antony (Vice Principal and HOD of Commerce) delivered the welcome speech. CA Sabu Thomas (Chairman, ICAI Kottayam Branch) inaugurated and delivered the inaugural address. Fr. Joshy Cheeramkuzhy CMI (Principal), delivered the presidential address. The whole programme was attended by 88 students. The outcome of the programme was based on how one can easily become a CA and how to attend the CA exam. Some general questions were asked, and videos were shown of those who have passed the CA exams. The programme ended with the vote of thanks delivered by Ms. Joanne Maria Mathew (Student Representative, B.COM 6FT2).