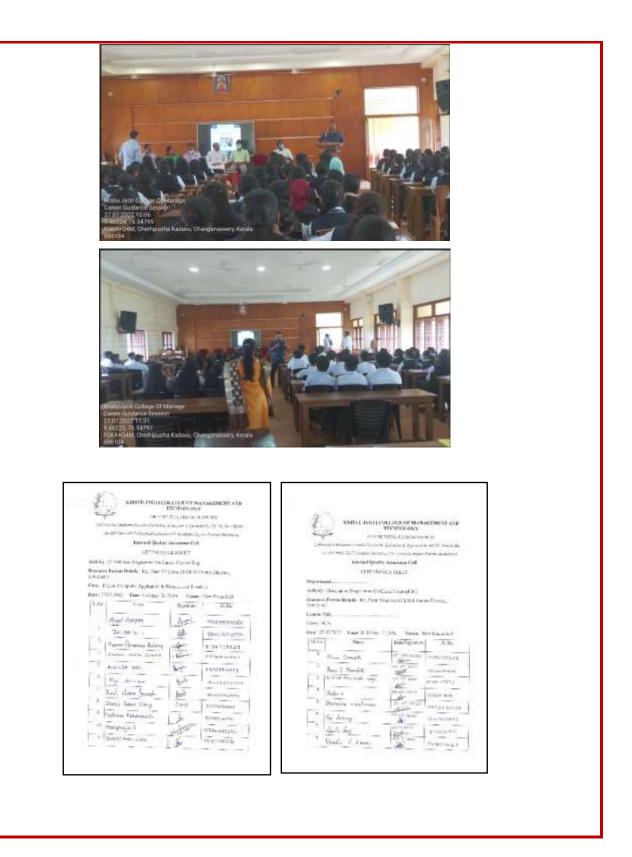

Internal Quality Assurance Cell of Kristu Jyoti College of Management and Technology, Changanassery in association with all criteria, organised CAREER GUIDANCE TIME on 27<sup>th</sup> July 2022, at 9.45 a.m. in the New Examination Hall. Mr. Peter Varghese (T.I.M.E. Centre Director, Kottayam) was the Chief Guest. The programme began with a prayer song. Ms. Sinu Mary Devasia (Criteria 5 Member) delivered the welcome speech. Fr. Joshy Cheeramkuzhy CMI (Principal, KJCMT), inaugurated and delivered the inaugural address. The programme was focused on degree students. T.I.M.E. is today acknowledged as a multi-location, multi-programme training specialist run on corporate lines and offers a wide range of programmes not only for national and state-level entrance exams like the CAT, MAT, JEE Main, and JEE Advanced but also for international exams like the GMAT, GRE, IELTS, and TOEFL. At the end of the session, there was a question-answer session to clarify the queries of the participants. The workshop ended with a vote of thanks delivered by Dr. Twinkle Jacob (Criteria 5 Convenor).