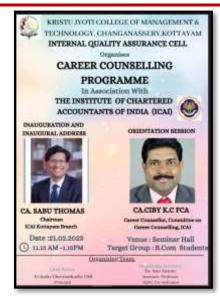

# **Career Counselling Programme**

| Title            | Career Counselling Programme                                                                                                                                                    |
|------------------|---------------------------------------------------------------------------------------------------------------------------------------------------------------------------------|
| Date             | 21.02.2023                                                                                                                                                                      |
| Resource person  | <ul> <li>CA. Ciby K.C FCA</li> <li>Career Counsellor, Committee on Career</li> <li>Counselling, ICAI</li> <li>CA Sabu Thomas</li> <li>Chairman, ICAI Kottayam Branch</li> </ul> |
| Total attendance | 88                                                                                                                                                                              |
| Re               | port                                                                                                                                                                            |

Internal Quality Assurance Cell (IQAC) of Kristu Jyoti College of Management and Technology, Changanassery, organised a Career Counselling Programme in Association with the Institute of Chartered Accountants of India (ICAI) on 21<sup>st</sup> February 2023, from 11:15 a.m. to 1:15 p.m. in the Seminar Hall. CA. Ciby K.C. FCA (Career Counsellor, Committee on Career Counselling, ICAI) was the Chief Guest. The programme begins with a prayer song. Dr. Varghese Antony (Vice Principal and HOD of Commerce) delivered the welcome speech. CA Sabu Thomas (Chairman, ICAI Kottayam Branch) inaugurated and delivered the inaugural address. Fr. Joshy Cheeramkuzhy CMI (Principal), delivered the presidential address. The whole programme was attended by 88 students. The outcome of the programme was based on how one can easily become a CA and how to attend the CA exam. Some general questions were asked, and videos were shown of those who have passed the CA exams. The programme ended with the vote of thanks delivered by Ms. Joanne Maria Mathew (Student Representative, B.COM 6FT2).