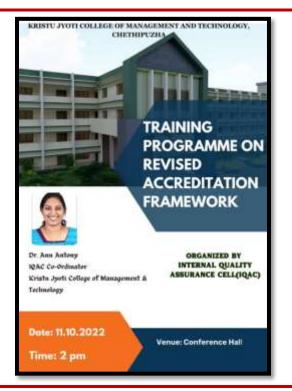

# **Training Programme on Revised Accreditation Framework**

| Title            | Training Programme on Revised<br>accreditation Framework                                                                                      |  |
|------------------|-----------------------------------------------------------------------------------------------------------------------------------------------|--|
| Date             | 11.10.2022                                                                                                                                    |  |
| Resource person  | <b>Dr. Anu Antony</b><br>IQAC Coordinator<br>PG Course Coordinator, Dept. of Commerce<br>Kristu Jyoti College of Management and<br>Technology |  |
| Total attendance | 42                                                                                                                                            |  |
|                  |                                                                                                                                               |  |

Report

Internal Quality Assurance Cell of Kristu Jyoti College of Management and Technology, organized a Training Programme on the Revised Accreditation Framework on October 11, 2022. The meeting was presided over by the Principal, Fr. Joshy Cheeramkuzhy (KJCMT). The criteria members were the participants for the programme. The session was led by Dr. Anu Antony and covered the major aspects of the revised accreditation framework. The session gave an overview of NAAC Assessment and Accreditation, Registration and submission of IIQA and Self Study Report. The guidelines for the preparation of the accreditation process were also delivered in the session. The programme accomplished the task of erasing the dilemma related to the NAAC Assessment.