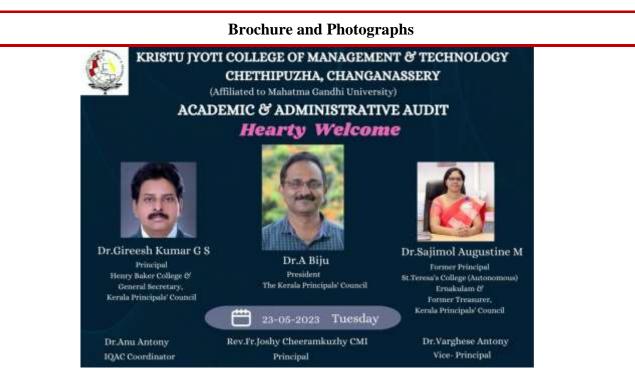

treasurer, Kerala's Principal's Council |  |  |  |
| Re              | eport                                          |  |  |  |

Internal Quality Assurance Cell of Kristu Jyoti College of Management and Technology, Changanassery, organised Academic and Administrative Audit on 23<sup>rd</sup> May 2023. Dr. Gireesh Kumar GS, Dr. A.Biju and Dr. Sajimol Augustine M were the external experts who provided their valuable suggestions and input for the audit. The audit was conducted over the course of the day for the six departments of the college. The intended outcome of the audit was to evaluate the efficiency and effectiveness of the college and provide insight on its strengths, weaknesses, opportunities, and challenges. The programme was conducted under the guidance of the IQAC coordinators.