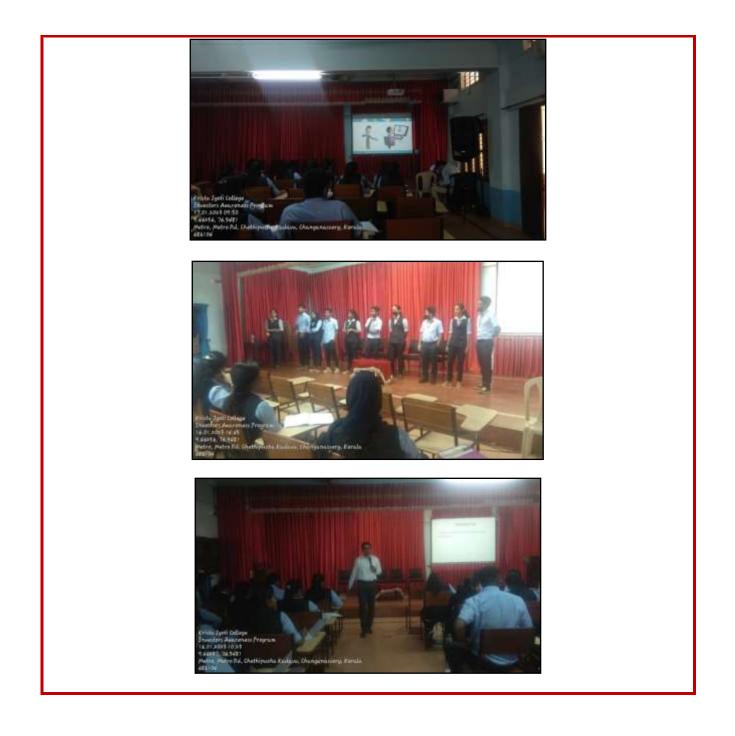

#### **Professional Training Programme**

| Title            | Professional Training Programme              |
|------------------|----------------------------------------------|
| Date             | 28.01.2023                                   |
| Resource person  | Mr. Sabeesh Varghese<br>Motivational Trainer |
| Total attendance | 22                                           |
| Report           |                                              |

Post Graduate Department of Commerce of Kristu Jyoti College of Management and Technology, Changanassery organised Professional Training Programme in association with IQAC on 28<sup>th</sup> January 2023, at 11.15 am in room no. 707. Mr. Sabeesh Varghese (Motivational Trainer) was the Chief Guest. The programme began with a prayer song. Ms. Tincy Jaison delivered the welcome speech. The intended outcome of the programme was to encourage the non-teaching staff to focus on overall personality development. The programme introduced some interesting sections and games. The programme ended with a vote of thanks delivered by Ms. Lency Maria Sebastian.