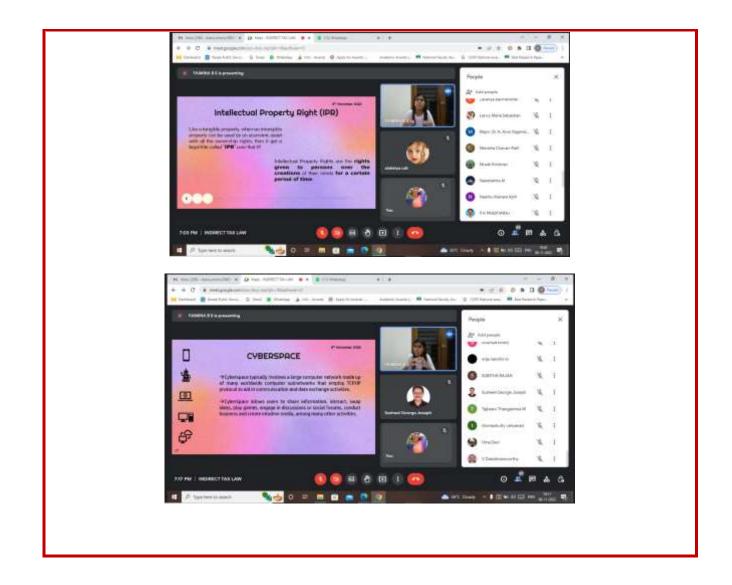

### Intellectual Property Rights and Issues in Cyber Space

| Title            | National Level Webinar on Intellectual<br>Property Rights and Issues in Cyber Space                                             |  |
|------------------|---------------------------------------------------------------------------------------------------------------------------------|--|
| Date             | 08.11.2022                                                                                                                      |  |
| Resource person  | <b>Faimina BS</b><br>IQAC Coordinator and Assistant Professor<br>Department of Computer Applications,<br>Sree Sabareesa College |  |
| Total attendance | 95                                                                                                                              |  |
| Report           |                                                                                                                                 |  |

Internal Quality Assurance Cell of Kristu Jyoti College of Management and Technology, Changanassery, organised a national-level webinar on Intellectual Property Rights and issues in cyberspace on 8<sup>th</sup> November 2022, at 7.00 p.m. in the online mode. Faimina BS (IQAC Coordinator and Assistant Professor, Department of Computer Applications, Sree Sabareesa College) was the Chief Guest. The programme began with a prayer song. Ms. Harsha S. Nair delivered the welcome speech. The whole programme was attended by 95 participants. The outcome of the programme was to learn about Intellectual Property Rights. It is the right given to persons over the creations of their minds for a certain period of time. Cyberspace allows users to share information, interact, swap ideas, play games, engage in discussions or social forums, conduct business, and create intuitive media, among many other activities. At the end of the session, there was a question-answer session to clarify the queries of the participants. The programme ended with a vote of thanks delivered by Mr. Gokul Raj.