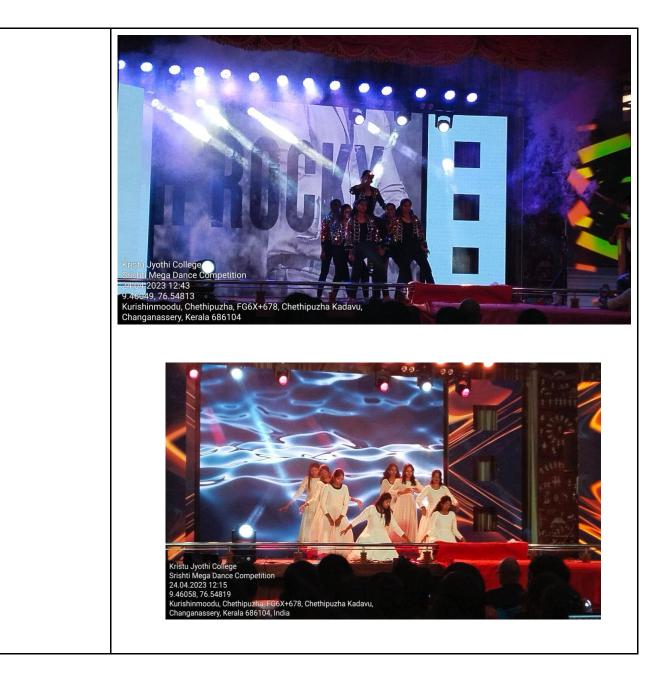

#### Art's Day Mega Dance

SRISHTI 2022-2023 ARTS DAY - Arts day programme was held on 24<sup>th</sup> April 2023 . The guest of the Day was Shri Job Kurian. Momento's were given to the committee members, and prizes to all the students who participated in Mega Dance. The most mesmerizing time was when they announced, the winners for Overall Championship, it was the Department of Psychology. Mega Dance Competion was held on 24<sup>th</sup> April 2023 which marked the Arts Day.Seven Teams participated in the event and the winners were. First-BBA SEM 2 Anjana Hari,Chrisma Mariam Benoy, Abhirami Pradeep,Athira Satheesh,Ganga Saju,Anita Ann Abraham. A grade BBA SEM 4 Shini Antony,Huzna R,Kesiya jijo,Praveena p Nair,Manna mariyam Biju,Devika kalarickal.Second MCA Anjitha Raj,Manya,Adithya prasad,Devika,Diya,Lakshmi sree,Athuly.A grade SEM 4 psychology Sandra k sony,S.Keerthana,Teenu Rachel Thomas,Almithra Binu.Arathi pattazhi.Pheba Wilson,Aneena,Cathelene Baby.Third BCOM Athula Joseph,Terin S Kizhakerakattu,Merin S Kizhakerakattu,Linet Elizabath George,Aleena Anna Thomas,Arya Krishna K Y,Riya John,Silpa Mariam Jacob