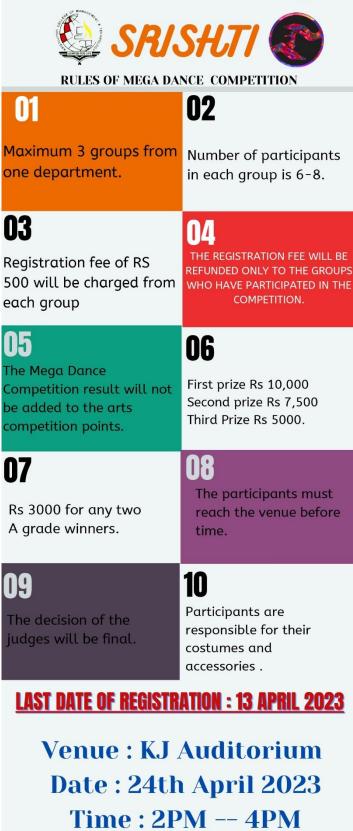

# SRISHTI 2022

We, expect your valuable presence on this occasion

VENUE: KJ AUDITORIUM

DEC 21 | 2:00 PM

| ESSAY<br>WRITING<br>COMPETITIONS    | ENGLISH          | MALAYALAM     | HINDI        |
|-------------------------------------|------------------|---------------|--------------|
| No of students from each class      | 2                | 2             | 2            |
| DATE                                | 10-01-23         | 10-01-23      | 10-01-23     |
| VENUE                               | NEW EXAM<br>HALL | OLD EXAM HALL | SEMINAR HALL |
| TIME                                | 2:00-3:00        | 2:00-3:00     | 2:00-3:00    |
| POETRY<br>WRITING<br>COMPETITION    | ENGLISH          | MALAYALAM     | HINDI        |
| No of students from each class      | 2                | 2             | 2            |
| DATE                                | 10-01-23         | 10-01-23      | 10-01-23     |
| VENUE                               | NEW EXAM<br>HALL | OLD EXAM HALL | SEMINAR HALL |
| TIME                                | 3:00-4:00        | 3:00-4:00     | 3:00-4:00    |
| POETRY<br>RECITATION<br>COMPETITION | ENGLISH          | MALAYALAM     | HINDI        |
| No of students<br>from each class   | 2                | 2             | 2            |
| DATE                                | 11-01-23         | 11-01-23      | 11-01-23     |
| TIME                                | 2:00-3:00        | 2:00-3:00     | 2:00-3:00    |

|                                | Bottle Art<br>competition | Origami<br>competition | Mimicry<br>competition |
|--------------------------------|---------------------------|------------------------|------------------------|
| No of students from each class | 2 Teams                   | 2 Teams                | 1                      |
| DATE                           | 7-01-23                   | 7-01-23                | 7-01-23                |
| VENUE                          | 701                       | 702                    | SEMINAR HALL           |
| TIME                           | 10:00-12:00               | 10:00-12:00            | 10:00-12:00            |
|                                | Light Music-Boys          | Light Music-Girls      | Monoact                |
| No of students from each class | 1                         | 1                      | 1                      |
| DATE                           | 7-01-23                   | 7-01-23                | 7-01-23                |
| VENUE                          | 801                       | 802                    | SEMINAR HALL           |
| TIME                           | 10:00-12:00               | 10:00-12:00            | 12:00-2:00             |
|                                | Solo-Dance                | Story telling          | Film review            |
| No of students from each class | 1                         | 1                      | 2                      |
| Venue                          | NEW EXAM<br>HALL          | OLD EXAM<br>HALL       | 803                    |
| Time                           | 10:00-12:00               | 10:00-12:00            | 10:00-12:00            |

| EVENTS          | Review Writing<br>Malayalam | Story Telling           | Mimicry            |
|-----------------|-----------------------------|-------------------------|--------------------|
| DATE<br>Monday  | 16-1-23                     | 16-1-23                 | 16-1-23            |
| VENUE           | New Exam Hall               | M.Com Classrooms<br>805 | Conference Hall    |
| TIME            | 2:00-4:00                   | 2:00-4:00               | 2:00-4:00          |
| EVENTS          | Monoact                     | Spot Dance              | Stand-up Comedy    |
| DATE<br>Tuesday | 17-01-23                    | 17-01-23                | 17-01-23           |
| VENUE           | M.Com<br>Classrooms         | New Exam Hall           | Conference Hall    |
| TIME            | 2:00-4:00                   | 2:00-4:00               | 2:00-4:00          |
| EVENTS          | Light Music (Girls)         | Duet                    | Light Music (Boys) |
| DATE            | 18-01-23                    | 18-01-23                | 19-01-23           |
|                 | Wednesday                   | Wednesday               | Thursday           |
| VENUE           | Seminar Hall                | New Exam Hall           | Seminar Hall       |
| TIME            | 2:00-4:00                   | 2:00-4:00               | 2:00-4:00          |
| EVENTS          | Light Music (Boys)          | Nadanpattu              | Synchronized Danc  |
| DATE            | 19-01-23                    | 19-01-23                | 20-01-23           |
|                 | Thursday                    | Thursday                | Friday             |
| VENUE           | Seminar Hall                | New Exam Hall           | Seminar Hall       |
| TIME            | 2:00-4:00                   | 2:00-4:00               | 2:00-4:00          |