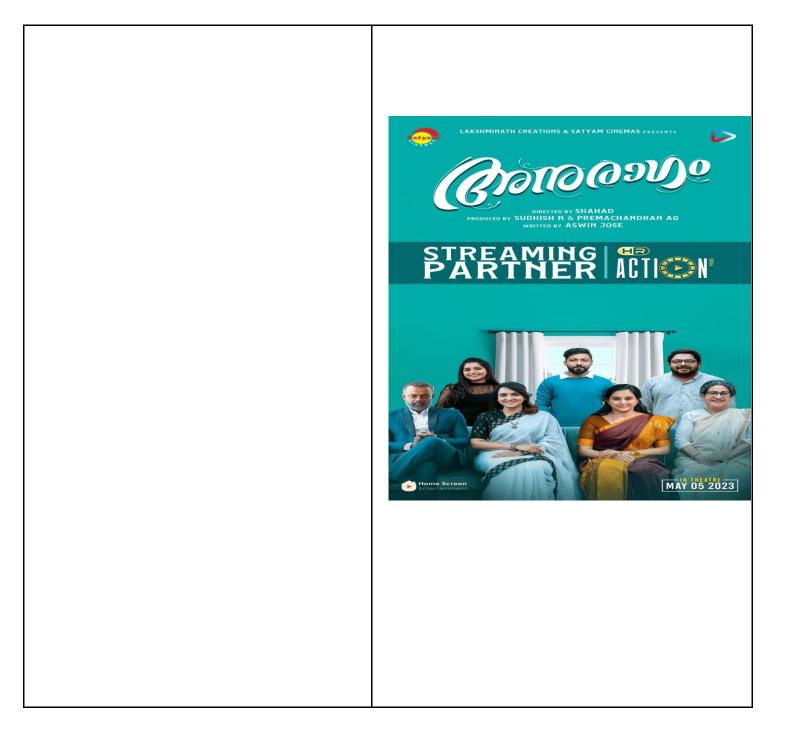

### **Movie Promotion**

Anuragam is a 2023 Indian Malayalam- language Romantic and Comedy film directed by Shahad Nilambur written and lead by Aswin Jose and produced by Premachandran AG and Sudhish N under the banners of Lakshminath Creations and Satyam Cinemas.The team came to Kristu Jyoti College on 25<sup>th</sup> April 2023 for the film promotion.