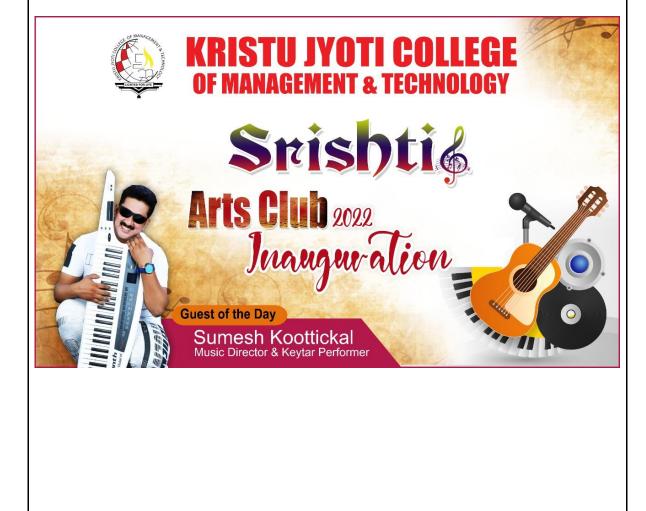

# ARTS CLUB INAUGURATION

We the ARTS CLUB of KCMT cordially invite you to the inauguration ceremony of

# SRISHTI 2022

We, expect your valuable presence on this occasion

VENUE: KJ AUDITORIUM

DEC 21 | 2:00 PM

| ESSAY<br>WRITING<br>COMPETITIONS    | ENGLISH          | MALAYALAM     | HINDI        |
|-------------------------------------|------------------|---------------|--------------|
| No of students from each class      | 2                | 2             | 2            |
| DATE                                | 10-01-23         | 10-01-23      | 10-01-23     |
| VENUE                               | NEW EXAM<br>HALL | OLD EXAM HALL | SEMINAR HALL |
| TIME                                | 2:00-3:00        | 2:00-3:00     | 2:00-3:00    |
| POETRY<br>WRITING<br>COMPETITION    | ENGLISH          | MALAYALAM     | HINDI        |
| No of students from each class      | 2                | 2             | 2            |
| DATE                                | 10-01-23         | 10-01-23      | 10-01-23     |
| VENUE                               | NEW EXAM<br>HALL | OLD EXAM HALL | SEMINAR HALL |
| TIME                                | 3:00-4:00        | 3:00-4:00     | 3:00-4:00    |
| POETRY<br>RECITATION<br>COMPETITION | ENGLISH          | MALAYALAM     | HINDI        |
| No of students<br>from each class   | 2                | 2             | 2            |
| DATE                                | 11-01-23         | 11-01-23      | 11-01-23     |
| TIME                                | 2:00-3:00        | 2:00-3:00     | 2:00-3:00    |