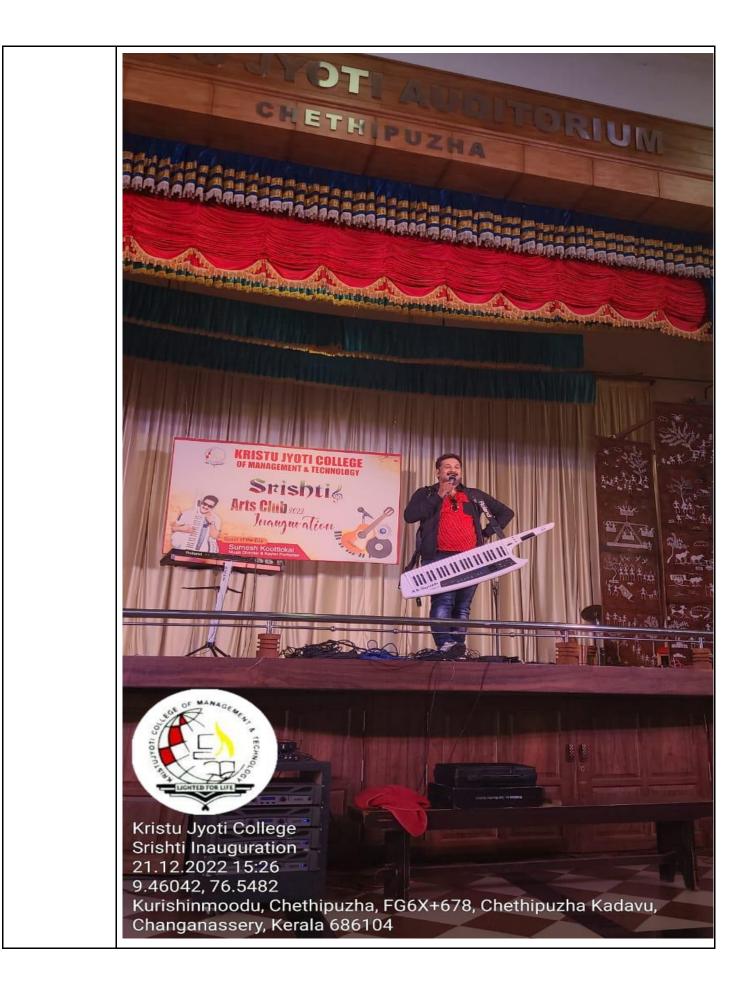

#### Inauguration

INAUGURATION of the Arts Club (Srishti) was held on Dec 20 inauguration, the official inauguration of the event SRISHTI was conducted in the KJ Auditorium at 2:00 p.m.The presidential address was given by Rev Fr.Joshy Cheeramkuzhy CMI. Inauguration was done by the Keytar Performer,Mr.Sumesh Koottickal.Oath was taken by various members of Arts Club. The program began with College band, followed by Ranga Pooja and then inauguration.There was live performance by the guest itself .Both formal and informal function was marked by sheer perfection.Speech was given by the president and secretary of Arts Club.