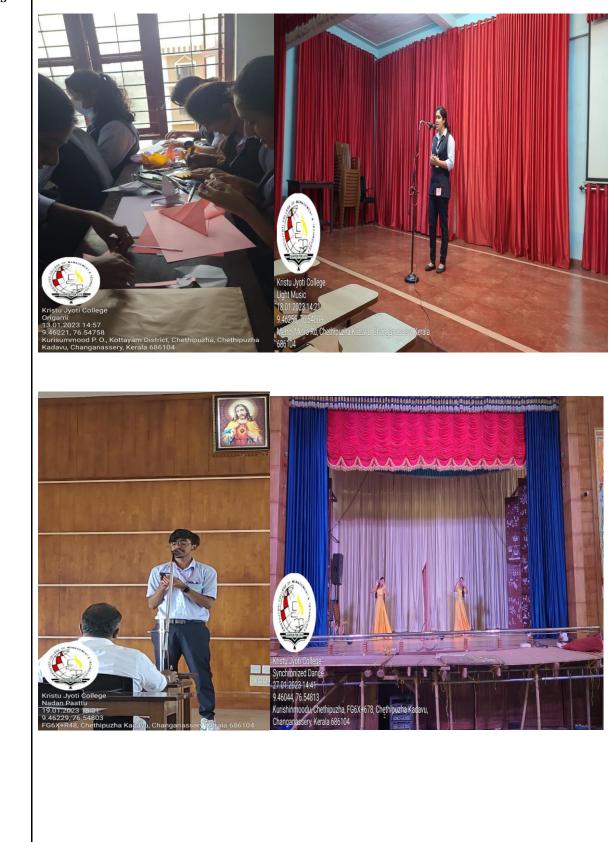

|                                | Bottle Art<br>competition | Origami<br>competition | Mimicry<br>competition |
|--------------------------------|---------------------------|------------------------|------------------------|
| No of students from each class | 2 Teams                   | 2 Teams                | 1                      |
| DATE                           | 7-01-23                   | 7-01-23                | 7-01-23                |
| VENUE                          | 701                       | 702                    | SEMINAR HALL           |
| TIME                           | 10:00-12:00               | 10:00-12:00            | 10:00-12:00            |
|                                | Light Music-Boys          | Light Music-Girls      | Monoact                |
| No of students from each class | 1                         | 1                      | 1                      |
| DATE                           | 7-01-23                   | 7-01-23                | 7-01-23                |
| VENUE                          | 801                       | 802                    | SEMINAR HALL           |
| TIME                           | 10:00-12:00               | 10:00-12:00            | 12:00-2:00             |
|                                | Solo-Dance                | Story telling          | Film review            |
| No of students from each class | 1                         | 1                      | 2                      |
| Venue                          | NEW EXAM<br>HALL          | OLD EXAM<br>HALL       | 803                    |
| Time                           | 10:00-12:00               | 10:00-12:00            | 10:00-12:00            |

| EVENTS          | Review Writing<br>Malayalam | Story Telling           | Mimicry            |
|-----------------|-----------------------------|-------------------------|--------------------|
| DATE<br>Monday  | 16-1-23                     | 16-1-23                 | 16-1-23            |
| VENUE           | New Exam Hall               | M.Com Classrooms<br>805 | Conference Hall    |
| TIME            | 2:00-4:00                   | 2:00-4:00               | 2:00-4:00          |
| EVENTS          | Monoact                     | Spot Dance              | Stand-up Comedy    |
| DATE<br>Tuesday | 17-01-23                    | 17-01-23                | 17-01-23           |
| VENUE           | M.Com<br>Classrooms         | New Exam Hall           | Conference Hall    |
| TIME            | 2:00-4:00                   | 2:00-4:00               | 2:00-4:00          |
| EVENTS          | Light Music (Girls)         | Duet                    | Light Music (Boys) |
| DATE            | 18-01-23                    | 18-01-23                | 19-01-23           |
|                 | Wednesday                   | Wednesday               | Thursday           |
| VENUE           | Seminar Hall                | New Exam Hall           | Seminar Hall       |
| TIME            | 2:00-4:00                   | 2:00-4:00               | 2:00-4:00          |
| EVENTS          | Light Music (Boys)          | Nadanpattu              | Synchronized Danc  |
| DATE            | 19-01-23                    | 19-01-23                | 20-01-23           |
|                 | Thursday                    | Thursday                | Friday             |
| VENUE           | Seminar Hall                | New Exam Hall           | Seminar Hall       |
| TIME            | 2:00-4:00                   | 2:00-4:00               | 2:00-4:00          |