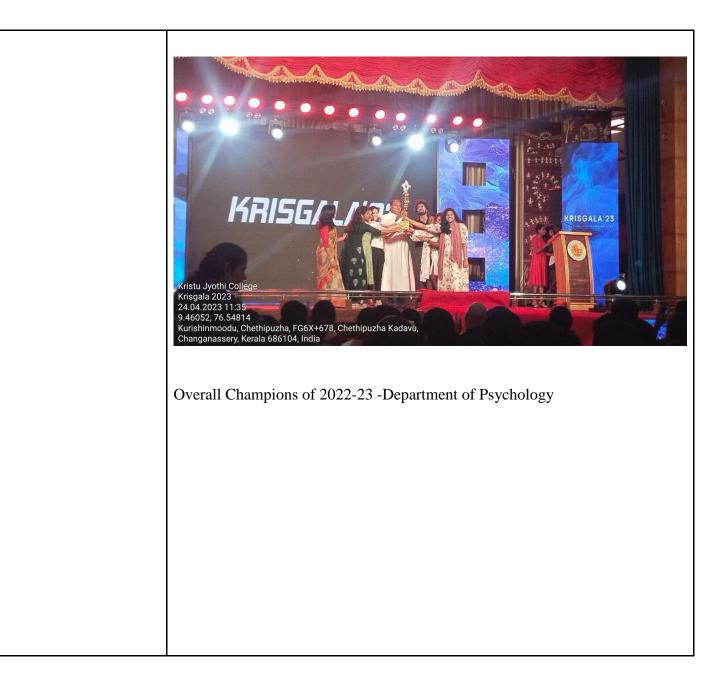

#### Art's Day Mega Dance

SRISHTI 2022-2023 ARTS DAY - Arts day programme was held on 24<sup>th</sup> April 2023 . The guest of the Day was Shri Job Kurian. Momento's were given to the committee members, and prizes to all the students who participated in Mega Dance. The most mesmerizing time was when they announced, the winners for Overall Championship, it was the Department of Psychology. Mega Dance Competion was held on 24<sup>th</sup> April 2023 which marked the Arts Day.Seven Teams participated in the event and the winners were. First-BBA SEM 2 Anjana Hari,Chrisma Mariam Benoy, Abhirami Pradeep,Athira Satheesh,Ganga Saju,Anita Ann Abraham. A grade BBA SEM 4 Shini Antony,Huzna R,Kesiya jijo,Praveena p Nair,Manna mariyam Biju,Devika kalarickal.Second MCA Anjitha Raj,Manya,Adithya prasad,Devika,Diya,Lakshmi sree,Athuly.A grade SEM 4 psychology Sandra k sony,S.Keerthana,Teenu Rachel Thomas,Almithra Binu.Arathi pattazhi.Pheba Wilson,Aneena,Cathelene Baby.Third BCOM Athula Joseph,Terin S Kizhakerakattu,Merin S Kizhakerakattu,Linet Elizabath George,Aleena Anna Thomas,Arya Krishna K Y,Riya John,Silpa Mariam Jacob