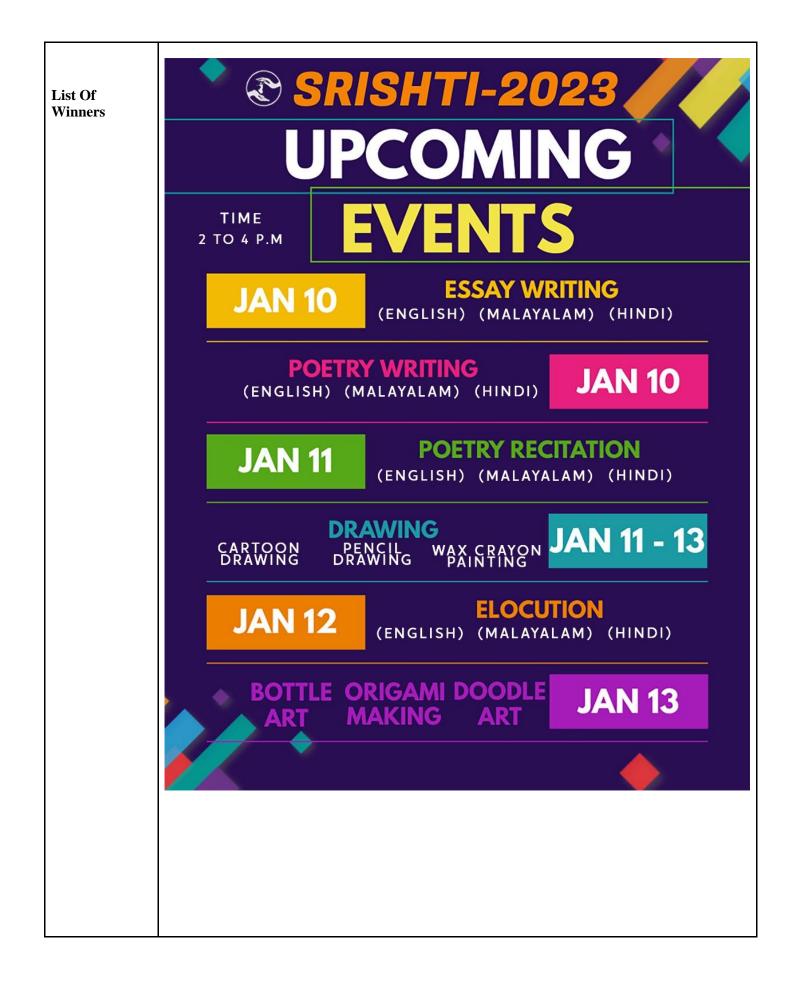

# SRISHTI 2022

We, expect your valuable presence on this occasion

VENUE: KJ AUDITORIUM

DEC 21 | 2:00 PM

| ESSAY<br>WRITING<br>COMPETITIONS    | ENGLISH          | MALAYALAM     | HINDI        |
|-------------------------------------|------------------|---------------|--------------|
| No of students from each class      | 2                | 2             | 2            |
| DATE                                | 10-01-23         | 10-01-23      | 10-01-23     |
| VENUE                               | NEW EXAM<br>HALL | OLD EXAM HALL | SEMINAR HALL |
| TIME                                | 2:00-3:00        | 2:00-3:00     | 2:00-3:00    |
| POETRY<br>WRITING<br>COMPETITION    | ENGLISH          | MALAYALAM     | HINDI        |
| No of students from each class      | 2                | 2             | 2            |
| DATE                                | 10-01-23         | 10-01-23      | 10-01-23     |
| VENUE                               | NEW EXAM<br>HALL | OLD EXAM HALL | SEMINAR HALL |
| TIME                                | 3:00-4:00        | 3:00-4:00     | 3:00-4:00    |
| POETRY<br>RECITATION<br>COMPETITION | ENGLISH          | MALAYALAM     | HINDI        |
| No of students<br>from each class   | 2                | 2             | 2            |
| DATE                                | 11-01-23         | 11-01-23      | 11-01-23     |
| TIME                                | 2:00-3:00        | 2:00-3:00     | 2:00-3:00    |

|                                | Bottle Art<br>competition | Origami<br>competition | Mimicry<br>competition |
|--------------------------------|---------------------------|------------------------|------------------------|
| No of students from each class | 2 Teams                   | 2 Teams                | 1                      |
| DATE                           | 7-01-23                   | 7-01-23                | 7-01-23                |
| VENUE                          | 701                       | 702                    | SEMINAR HALL           |
| TIME                           | 10:00-12:00               | 10:00-12:00            | 10:00-12:00            |
|                                | Light Music-Boys          | Light Music-Girls      | Monoact                |
| No of students from each class | 1                         | 1                      | 1                      |
| DATE                           | 7-01-23                   | 7-01-23                | 7-01-23                |
| VENUE                          | 801                       | 802                    | SEMINAR HALL           |
| TIME                           | 10:00-12:00               | 10:00-12:00            | 12:00-2:00             |
|                                | Solo-Dance                | Story telling          | Film review            |
| No of students from each class | 1                         | 1                      | 2                      |
| Venue                          | NEW EXAM<br>HALL          | OLD EXAM<br>HALL       | 803                    |
| Time                           | 10:00-12:00               | 10:00-12:00            | 10:00-12:00            |

| EVENTS          | Review Writing<br>Malayalam | Story Telling           | Mimicry            |
|-----------------|-----------------------------|-------------------------|--------------------|
| DATE<br>Monday  | 16-1-23                     | 16-1-23                 | 16-1-23            |
| VENUE           | New Exam Hall               | M.Com Classrooms<br>805 | Conference Hall    |
| TIME            | 2:00-4:00                   | 2:00-4:00               | 2:00-4:00          |
| EVENTS          | Monoact                     | Spot Dance              | Stand-up Comedy    |
| DATE<br>Tuesday | 17-01-23                    | 17-01-23                | 17-01-23           |
| VENUE           | M.Com<br>Classrooms         | New Exam Hall           | Conference Hall    |
| TIME            | 2:00-4:00                   | 2:00-4:00               | 2:00-4:00          |
| EVENTS          | Light Music (Girls)         | Duet                    | Light Music (Boys) |
| DATE            | 18-01-23                    | 18-01-23                | 19-01-23           |
|                 | Wednesday                   | Wednesday               | Thursday           |
| VENUE           | Seminar Hall                | New Exam Hall           | Seminar Hall       |
| TIME            | 2:00-4:00                   | 2:00-4:00               | 2:00-4:00          |
| EVENTS          | Light Music (Boys)          | Nadanpattu              | Synchronized Danc  |
| DATE            | 19-01-23                    | 19-01-23                | 20-01-23           |
|                 | Thursday                    | Thursday                | Friday             |
| VENUE           | Seminar Hall                | New Exam Hall           | Seminar Hall       |
| TIME            | 2:00-4:00                   | 2:00-4:00               | 2:00-4:00          |