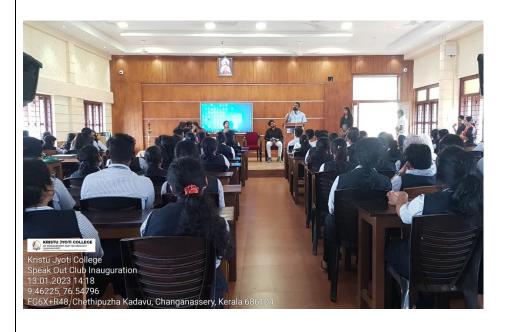

## Chethipuzha, Kurisummoodu P. O Changanassery -686104

(Affiliated to Mahatma Gandhi University, Kottayam & Approved by AICTE, New Delhi) (An ISO 9001-2015 Certified Institution)

| Title of Activity   | Speak out Club Inauguration                                                                                                  | SSR<br>Metric<br>No |  |  |  |  |
|---------------------|------------------------------------------------------------------------------------------------------------------------------|---------------------|--|--|--|--|
| Date                | 13-01-2023                                                                                                                   |                     |  |  |  |  |
| Department          | Interdepartmental                                                                                                            |                     |  |  |  |  |
| Total Attendance    | 48                                                                                                                           |                     |  |  |  |  |
| Mode                | Offline                                                                                                                      |                     |  |  |  |  |
| Faculty Coordinator | Mr. Jomet Varghese (Assistant Professor, Kristu Jyoti College) Ms. Prinsha Rajan (Assistant Professor, Kristu Jyoti College) |                     |  |  |  |  |
| Resource person     | Ms. Shibili Suhanah                                                                                                          |                     |  |  |  |  |
| details             | Psychotherapist, Queer Affirmative, Feminist Therapist                                                                       |                     |  |  |  |  |
|                     | Contact no: 9895442333                                                                                                       |                     |  |  |  |  |
|                     | e-mail: shibilisuhanah@gmail.com                                                                                             |                     |  |  |  |  |
|                     | Speak Out Club – an inter-departmental club formed as an initiative of                                                       |                     |  |  |  |  |
|                     | B.Sc. Psychology 2022-2025 Batch students of Kristu Jyoti College                                                            |                     |  |  |  |  |
|                     | was inaugurated on 13th January 2023, at 2:00 pm. Ms. Shibili                                                                |                     |  |  |  |  |
|                     | Suhanah (Psychologist, Media influencer) was the chief guest of the                                                          |                     |  |  |  |  |
|                     | event The venue was Seminar hall. A total of 48 participants took part                                                       |                     |  |  |  |  |
| Report              | in the inaugural function which included, students of various                                                                |                     |  |  |  |  |
|                     | departments mainly, postgraduate department of Commerce, Post                                                                |                     |  |  |  |  |
|                     | graduate department of Computer Application, Post Graduate                                                                   |                     |  |  |  |  |
|                     | department of Psychology, and Department of Management Studies.                                                              |                     |  |  |  |  |
|                     | Ms. Megha Saji was the anchor of the event. The program started with                                                         |                     |  |  |  |  |
|                     | a prayer song by Blessy Babu Alamparambil. The welcome speech                                                                |                     |  |  |  |  |
|                     | was given by Kristi Reeni Joies. Mr. Cijo Jacob (Head of the                                                                 |                     |  |  |  |  |
|                     | department, Psychology) delivered the presidential address followed                                                          |                     |  |  |  |  |
|                     | by the lamp lighting ceremony. Ms. Shibili Suhanah inaugurated the                                                           |                     |  |  |  |  |
|                     | club by unveiling the Club Logo followed by an inaugural speech.                                                             |                     |  |  |  |  |
|                     | The Trophy and certificates were given to the prize winners of RJ                                                            |                     |  |  |  |  |