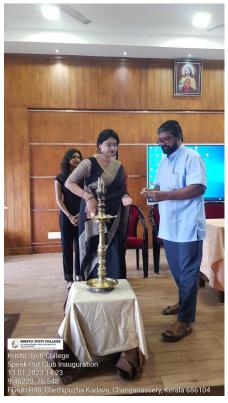

## Chethipuzha, Kurisummoodu P. O Changanassery -686104

(Affiliated to Mahatma Gandhi University, Kottayam & Approved by AICTE, New Delhi) (An ISO 9001-2015 Certified Institution)

| Title of Activity   | Speak out Club Inauguration                                                                                                  | SSR<br>Metric<br>No |  |  |  |  |
|---------------------|------------------------------------------------------------------------------------------------------------------------------|---------------------|--|--|--|--|
| Date                | 13-01-2023                                                                                                                   |                     |  |  |  |  |
| Department          | Interdepartmental                                                                                                            |                     |  |  |  |  |
| Total Attendance    | 48                                                                                                                           |                     |  |  |  |  |
| Mode                | Offline                                                                                                                      |                     |  |  |  |  |
| Faculty Coordinator | Mr. Jomet Varghese (Assistant Professor, Kristu Jyoti College) Ms. Prinsha Rajan (Assistant Professor, Kristu Jyoti College) |                     |  |  |  |  |
| Resource person     | Ms. Shibili Suhanah                                                                                                          |                     |  |  |  |  |
| details             | Psychotherapist, Queer Affirmative, Feminist Therapist                                                                       |                     |  |  |  |  |
|                     | Contact no: 9895442333                                                                                                       |                     |  |  |  |  |
|                     | e-mail: shibilisuhanah@gmail.com                                                                                             |                     |  |  |  |  |
|                     | Speak Out Club – an inter-departmental club formed as an initiative of                                                       |                     |  |  |  |  |
|                     | B.Sc. Psychology 2022-2025 Batch students of Kristu Jyoti College                                                            |                     |  |  |  |  |
|                     | was inaugurated on 13th January 2023, at 2:00 pm. Ms. Shibili                                                                |                     |  |  |  |  |
|                     | Suhanah (Psychologist, Media influencer) was the chief guest of the                                                          |                     |  |  |  |  |
|                     | event The venue was Seminar hall. A total of 48 participants took part                                                       |                     |  |  |  |  |
| Report              | in the inaugural function which included, students of various                                                                |                     |  |  |  |  |
|                     | departments mainly, postgraduate department of Commerce, Post                                                                |                     |  |  |  |  |
|                     | graduate department of Computer Application, Post Graduate                                                                   |                     |  |  |  |  |
|                     | department of Psychology, and Department of Management Studies.                                                              |                     |  |  |  |  |
|                     | Ms. Megha Saji was the anchor of the event. The program started with                                                         |                     |  |  |  |  |
|                     | a prayer song by Blessy Babu Alamparambil. The welcome speech                                                                |                     |  |  |  |  |
|                     | was given by Kristi Reeni Joies. Mr. Cijo Jacob (Head of the                                                                 |                     |  |  |  |  |
|                     | department, Psychology) delivered the presidential address followed                                                          |                     |  |  |  |  |
|                     | by the lamp lighting ceremony. Ms. Shibili Suhanah inaugurated the                                                           |                     |  |  |  |  |
|                     | club by unveiling the Club Logo followed by an inaugural speech.                                                             |                     |  |  |  |  |
|                     | The Trophy and certificates were given to the prize winners of RJ                                                            |                     |  |  |  |  |