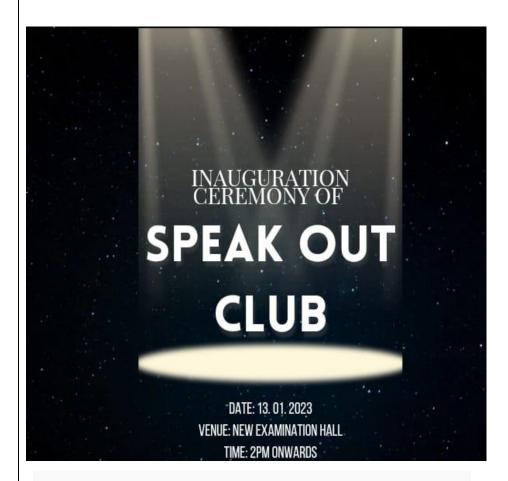

## Chethipuzha, Kurisummoodu P. O Changanassery -686104

(Affiliated to Mahatma Gandhi University, Kottayam & Approved by AICTE, New Delhi) (An ISO 9001-2015 Certified Institution)

| Title of Activity   | Speak out Club Inauguration                                                                                                  | SSR<br>Metric<br>No |  |  |  |  |
|---------------------|------------------------------------------------------------------------------------------------------------------------------|---------------------|--|--|--|--|
| Date                | 13-01-2023                                                                                                                   |                     |  |  |  |  |
| Department          | Interdepartmental                                                                                                            |                     |  |  |  |  |
| Total Attendance    | 48                                                                                                                           |                     |  |  |  |  |
| Mode                | Offline                                                                                                                      |                     |  |  |  |  |
| Faculty Coordinator | Mr. Jomet Varghese (Assistant Professor, Kristu Jyoti College) Ms. Prinsha Rajan (Assistant Professor, Kristu Jyoti College) |                     |  |  |  |  |
| Resource person     | Ms. Shibili Suhanah                                                                                                          |                     |  |  |  |  |
| details             | Psychotherapist, Queer Affirmative, Feminist Therapist                                                                       |                     |  |  |  |  |
|                     | Contact no: 9895442333                                                                                                       |                     |  |  |  |  |
|                     | e-mail: shibilisuhanah@gmail.com                                                                                             |                     |  |  |  |  |
|                     | Speak Out Club – an inter-departmental club formed as an initiative of                                                       |                     |  |  |  |  |
|                     | B.Sc. Psychology 2022-2025 Batch students of Kristu Jyoti College                                                            |                     |  |  |  |  |
|                     | was inaugurated on 13th January 2023, at 2:00 pm. Ms. Shibili                                                                |                     |  |  |  |  |
|                     | Suhanah (Psychologist, Media influencer) was the chief guest of the                                                          |                     |  |  |  |  |
|                     | event The venue was Seminar hall. A total of 48 participants took part                                                       |                     |  |  |  |  |
| Report              | in the inaugural function which included, students of various                                                                |                     |  |  |  |  |
|                     | departments mainly, postgraduate department of Commerce, Post                                                                |                     |  |  |  |  |
|                     | graduate department of Computer Application, Post Graduate                                                                   |                     |  |  |  |  |
|                     | department of Psychology, and Department of Management Studies.                                                              |                     |  |  |  |  |
|                     | Ms. Megha Saji was the anchor of the event. The program started with                                                         |                     |  |  |  |  |
|                     | a prayer song by Blessy Babu Alamparambil. The welcome speech                                                                |                     |  |  |  |  |
|                     | was given by Kristi Reeni Joies. Mr. Cijo Jacob (Head of the                                                                 |                     |  |  |  |  |
|                     | department, Psychology) delivered the presidential address followed                                                          |                     |  |  |  |  |
|                     | by the lamp lighting ceremony. Ms. Shibili Suhanah inaugurated the                                                           |                     |  |  |  |  |
|                     | club by unveiling the Club Logo followed by an inaugural speech.                                                             |                     |  |  |  |  |
|                     | The Trophy and certificates were given to the prize winners of RJ                                                            |                     |  |  |  |  |