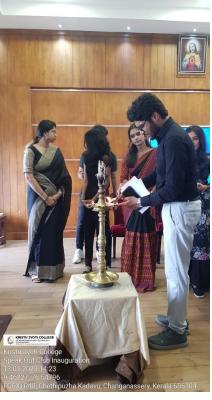

## Chethipuzha, Kurisummoodu P. O Changanassery -686104

(Affiliated to Mahatma Gandhi University, Kottayam & Approved by AICTE, New Delhi) (An ISO 9001-2015 Certified Institution)

| Title of Activity   | Speak out Club Inauguration                                                                                                  | SSR<br>Metric<br>No |  |  |  |  |
|---------------------|------------------------------------------------------------------------------------------------------------------------------|---------------------|--|--|--|--|
| Date                | 13-01-2023                                                                                                                   |                     |  |  |  |  |
| Department          | Interdepartmental                                                                                                            |                     |  |  |  |  |
| Total Attendance    | 48                                                                                                                           |                     |  |  |  |  |
| Mode                | Offline                                                                                                                      |                     |  |  |  |  |
| Faculty Coordinator | Mr. Jomet Varghese (Assistant Professor, Kristu Jyoti College) Ms. Prinsha Rajan (Assistant Professor, Kristu Jyoti College) |                     |  |  |  |  |
| Resource person     | Ms. Shibili Suhanah                                                                                                          |                     |  |  |  |  |
| details             | Psychotherapist, Queer Affirmative, Feminist Therapist                                                                       |                     |  |  |  |  |
|                     | Contact no: 9895442333                                                                                                       |                     |  |  |  |  |
|                     | e-mail: shibilisuhanah@gmail.com                                                                                             |                     |  |  |  |  |
|                     | Speak Out Club – an inter-departmental club formed as an initiative of                                                       |                     |  |  |  |  |
|                     | B.Sc. Psychology 2022-2025 Batch students of Kristu Jyoti College                                                            |                     |  |  |  |  |
|                     | was inaugurated on 13th January 2023, at 2:00 pm. Ms. Shibili                                                                |                     |  |  |  |  |
|                     | Suhanah (Psychologist, Media influencer) was the chief guest of the                                                          |                     |  |  |  |  |
|                     | event The venue was Seminar hall. A total of 48 participants took part                                                       |                     |  |  |  |  |
| Report              | in the inaugural function which included, students of various                                                                |                     |  |  |  |  |
|                     | departments mainly, postgraduate department of Commerce, Post                                                                |                     |  |  |  |  |
|                     | graduate department of Computer Application, Post Graduate                                                                   |                     |  |  |  |  |
|                     | department of Psychology, and Department of Management Studies.                                                              |                     |  |  |  |  |
|                     | Ms. Megha Saji was the anchor of the event. The program started with                                                         |                     |  |  |  |  |
|                     | a prayer song by Blessy Babu Alamparambil. The welcome speech                                                                |                     |  |  |  |  |
|                     | was given by Kristi Reeni Joies. Mr. Cijo Jacob (Head of the                                                                 |                     |  |  |  |  |
|                     | department, Psychology) delivered the presidential address followed                                                          |                     |  |  |  |  |
|                     | by the lamp lighting ceremony. Ms. Shibili Suhanah inaugurated the                                                           |                     |  |  |  |  |
|                     | club by unveiling the Club Logo followed by an inaugural speech.                                                             |                     |  |  |  |  |
|                     | The Trophy and certificates were given to the prize winners of RJ                                                            |                     |  |  |  |  |

Competition conducted on 05/01/2023. Mr. Jomet Varghese (Club Coordinator, Asst. Prof., KCMT) gave a felicitation. The event came to an end by the vote of thanks given by Liyana Rose.

Photographs & Brochure