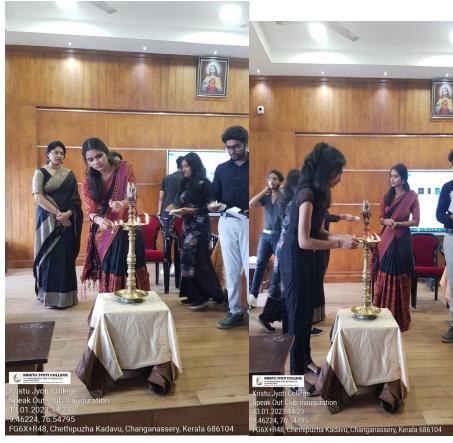

## Chethipuzha, Kurisummoodu P. O Changanassery -686104

(Affiliated to Mahatma Gandhi University, Kottayam & Approved by AICTE, New Delhi) (An ISO 9001-2015 Certified Institution)

| Title of Activity   | Speak out Club Inauguration                                                                                                  | SSR<br>Metric<br>No |  |  |  |  |
|---------------------|------------------------------------------------------------------------------------------------------------------------------|---------------------|--|--|--|--|
| Date                | 13-01-2023                                                                                                                   |                     |  |  |  |  |
| Department          | Interdepartmental                                                                                                            |                     |  |  |  |  |
| Total Attendance    | 48                                                                                                                           |                     |  |  |  |  |
| Mode                | Offline                                                                                                                      |                     |  |  |  |  |
| Faculty Coordinator | Mr. Jomet Varghese (Assistant Professor, Kristu Jyoti College) Ms. Prinsha Rajan (Assistant Professor, Kristu Jyoti College) |                     |  |  |  |  |
| Resource person     | Ms. Shibili Suhanah                                                                                                          |                     |  |  |  |  |
| details             | Psychotherapist, Queer Affirmative, Feminist Therapist                                                                       |                     |  |  |  |  |
|                     | Contact no: 9895442333                                                                                                       |                     |  |  |  |  |
|                     | e-mail: shibilisuhanah@gmail.com                                                                                             |                     |  |  |  |  |
|                     | Speak Out Club – an inter-departmental club formed as an initiative of                                                       |                     |  |  |  |  |
|                     | B.Sc. Psychology 2022-2025 Batch students of Kristu Jyoti College                                                            |                     |  |  |  |  |
|                     | was inaugurated on 13th January 2023, at 2:00 pm. Ms. Shibili                                                                |                     |  |  |  |  |
|                     | Suhanah (Psychologist, Media influencer) was the chief guest of the                                                          |                     |  |  |  |  |
|                     | event The venue was Seminar hall. A total of 48 participants took part                                                       |                     |  |  |  |  |
| Report              | in the inaugural function which included, students of various                                                                |                     |  |  |  |  |
|                     | departments mainly, postgraduate department of Commerce, Post                                                                |                     |  |  |  |  |
|                     | graduate department of Computer Application, Post Graduate                                                                   |                     |  |  |  |  |
|                     | department of Psychology, and Department of Management Studies.                                                              |                     |  |  |  |  |
|                     | Ms. Megha Saji was the anchor of the event. The program started with                                                         |                     |  |  |  |  |
|                     | a prayer song by Blessy Babu Alamparambil. The welcome speech                                                                |                     |  |  |  |  |
|                     | was given by Kristi Reeni Joies. Mr. Cijo Jacob (Head of the                                                                 |                     |  |  |  |  |
|                     | department, Psychology) delivered the presidential address followed                                                          |                     |  |  |  |  |
|                     | by the lamp lighting ceremony. Ms. Shibili Suhanah inaugurated the                                                           |                     |  |  |  |  |
|                     | club by unveiling the Club Logo followed by an inaugural speech.                                                             |                     |  |  |  |  |
|                     | The Trophy and certificates were given to the prize winners of RJ                                                            |                     |  |  |  |  |

Competition conducted on 05/01/2023. Mr. Jomet Varghese (Club Coordinator, Asst. Prof., KCMT) gave a felicitation. The event came to an end by the vote of thanks given by Liyana Rose.

Photographs & Brochure