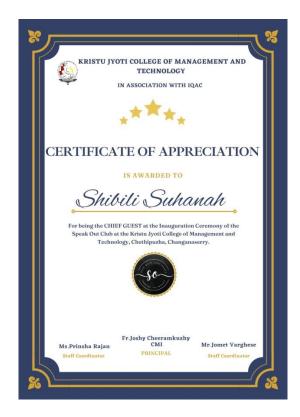

#### CERTIFICATE FOR THE RESOURCE PERSON

Principal

Name and Signature of Co-Ordinator

Fr. Joshy Cheeramkuzhy CMI

Mr. Jomet Varghese

Ms. Prinsha Rajan