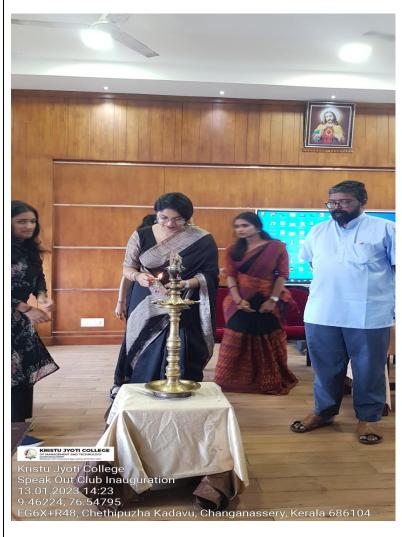

## Chethipuzha, Kurisummoodu P. O Changanassery -686104

(Affiliated to Mahatma Gandhi University, Kottayam & Approved by AICTE, New Delhi) (An ISO 9001-2015 Certified Institution)

| Title of Activity   | Speak out Club Inauguration                                                                                                  | SSR<br>Metric<br>No |  |  |  |  |
|---------------------|------------------------------------------------------------------------------------------------------------------------------|---------------------|--|--|--|--|
| Date                | 13-01-2023                                                                                                                   |                     |  |  |  |  |
| Department          | Interdepartmental                                                                                                            |                     |  |  |  |  |
| Total Attendance    | 48                                                                                                                           |                     |  |  |  |  |
| Mode                | Offline                                                                                                                      |                     |  |  |  |  |
| Faculty Coordinator | Mr. Jomet Varghese (Assistant Professor, Kristu Jyoti College) Ms. Prinsha Rajan (Assistant Professor, Kristu Jyoti College) |                     |  |  |  |  |
| Resource person     | Ms. Shibili Suhanah                                                                                                          |                     |  |  |  |  |
| details             | Psychotherapist, Queer Affirmative, Feminist Therapist                                                                       |                     |  |  |  |  |
|                     | Contact no: 9895442333                                                                                                       |                     |  |  |  |  |
|                     | e-mail: shibilisuhanah@gmail.com                                                                                             |                     |  |  |  |  |
|                     | Speak Out Club – an inter-departmental club formed as an initiative of                                                       |                     |  |  |  |  |
|                     | B.Sc. Psychology 2022-2025 Batch students of Kristu Jyoti College                                                            |                     |  |  |  |  |
|                     | was inaugurated on 13th January 2023, at 2:00 pm. Ms. Shibili                                                                |                     |  |  |  |  |
|                     | Suhanah (Psychologist, Media influencer) was the chief guest of the                                                          |                     |  |  |  |  |
|                     | event The venue was Seminar hall. A total of 48 participants took part                                                       |                     |  |  |  |  |
| Report              | in the inaugural function which included, students of various                                                                |                     |  |  |  |  |
|                     | departments mainly, postgraduate department of Commerce, Post                                                                |                     |  |  |  |  |
|                     | graduate department of Computer Application, Post Graduate                                                                   |                     |  |  |  |  |
|                     | department of Psychology, and Department of Management Studies.                                                              |                     |  |  |  |  |
|                     | Ms. Megha Saji was the anchor of the event. The program started with                                                         |                     |  |  |  |  |
|                     | a prayer song by Blessy Babu Alamparambil. The welcome speech                                                                |                     |  |  |  |  |
|                     | was given by Kristi Reeni Joies. Mr. Cijo Jacob (Head of the                                                                 |                     |  |  |  |  |
|                     | department, Psychology) delivered the presidential address followed                                                          |                     |  |  |  |  |
|                     | by the lamp lighting ceremony. Ms. Shibili Suhanah inaugurated the                                                           |                     |  |  |  |  |
|                     | club by unveiling the Club Logo followed by an inaugural speech.                                                             |                     |  |  |  |  |
|                     | The Trophy and certificates were given to the prize winners of RJ                                                            |                     |  |  |  |  |