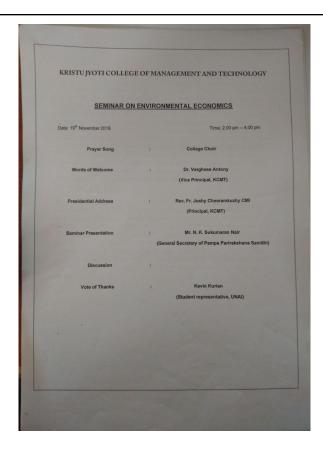

| Title of Activity       | Seminar on "Environmental Economics"                                                                                                                                                                                                                                                                                                                                                                                                                                                                                                                                                                                                                                                                                                                 |  |  |  |
|-------------------------|------------------------------------------------------------------------------------------------------------------------------------------------------------------------------------------------------------------------------------------------------------------------------------------------------------------------------------------------------------------------------------------------------------------------------------------------------------------------------------------------------------------------------------------------------------------------------------------------------------------------------------------------------------------------------------------------------------------------------------------------------|--|--|--|
| Date                    | 19th November 2018                                                                                                                                                                                                                                                                                                                                                                                                                                                                                                                                                                                                                                                                                                                                   |  |  |  |
| Department              | UNAI chapter                                                                                                                                                                                                                                                                                                                                                                                                                                                                                                                                                                                                                                                                                                                                         |  |  |  |
| Total Attendance        | 60                                                                                                                                                                                                                                                                                                                                                                                                                                                                                                                                                                                                                                                                                                                                                   |  |  |  |
| Mode                    | Offline                                                                                                                                                                                                                                                                                                                                                                                                                                                                                                                                                                                                                                                                                                                                              |  |  |  |
| Faculty Coordinator     | Ms Meethu Mary George                                                                                                                                                                                                                                                                                                                                                                                                                                                                                                                                                                                                                                                                                                                                |  |  |  |
| Resource person details | Mr. N.K.Sukumaran Nair(general secretary of Pampa Parirakshana Samithi).                                                                                                                                                                                                                                                                                                                                                                                                                                                                                                                                                                                                                                                                             |  |  |  |
| Report                  | The UNAI forum of Kristu Jyoti College of Management and Technology conducted a seminar on "Environmental Economics" which explored the manifold issues related to sustainable ways of developing economics in our country and the wider world. The main thrust areas discussed or deliberated upon in the seminar were the means that should be employed for the comprehensive development of Mother Earth without any pressure upon the environment and the modalities required for the growth and progress of the environment with economic sustainability in mind. The seminar took place on 19th November 2018 from 2 pm to 4 pm. The seminar presentation was done by Mr. N.K.Sukumaran Nair(general secretary of Pampa Parirakshana Samithi). |  |  |  |