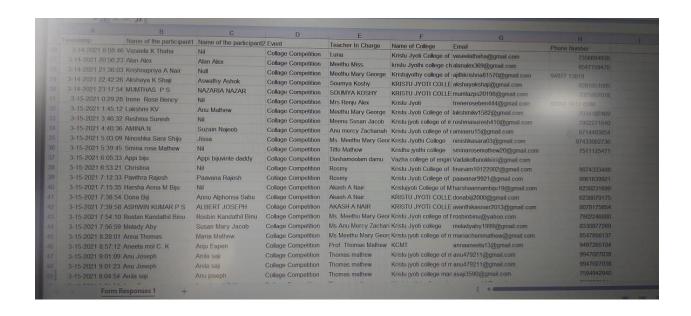

## **Participants List**

Name and Signature of the Co-ordinator

**Principal** 

Ms.Meethu Mary George

Fr. Joshy Cheeramkuzhy CMI