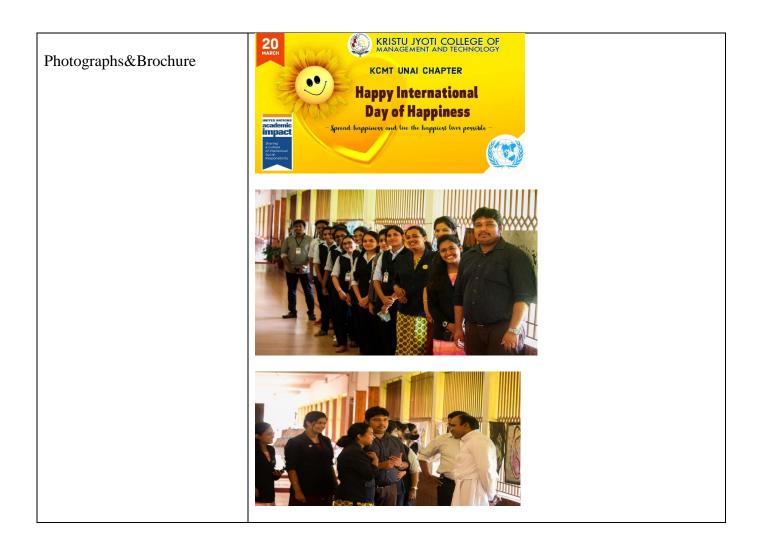

## Chethipuzha, Kurisummoodu P. O Changanassery -686104

(Affiliated to Mahatma Gandhi University, Kottayam & Approved by AICTE, New Delhi) (An ISO 9001-2015 Certified Institution)

| Title of Activity   | Collage competition conducted on International Happiness Day                                                                                                                                                                                                                                                                                                                                                                                                                                                                                                                                                                                                                                                                                                                                                                                                                                                                                                                                                                                                                                                                                                                                                                                                                                                                                                                                                                                                                                                                                                                              |
|---------------------|-------------------------------------------------------------------------------------------------------------------------------------------------------------------------------------------------------------------------------------------------------------------------------------------------------------------------------------------------------------------------------------------------------------------------------------------------------------------------------------------------------------------------------------------------------------------------------------------------------------------------------------------------------------------------------------------------------------------------------------------------------------------------------------------------------------------------------------------------------------------------------------------------------------------------------------------------------------------------------------------------------------------------------------------------------------------------------------------------------------------------------------------------------------------------------------------------------------------------------------------------------------------------------------------------------------------------------------------------------------------------------------------------------------------------------------------------------------------------------------------------------------------------------------------------------------------------------------------|
| Date                | 20th March, 2021                                                                                                                                                                                                                                                                                                                                                                                                                                                                                                                                                                                                                                                                                                                                                                                                                                                                                                                                                                                                                                                                                                                                                                                                                                                                                                                                                                                                                                                                                                                                                                          |
| Department          | UNAI Chapter                                                                                                                                                                                                                                                                                                                                                                                                                                                                                                                                                                                                                                                                                                                                                                                                                                                                                                                                                                                                                                                                                                                                                                                                                                                                                                                                                                                                                                                                                                                                                                              |
| Total Attendance    | 132 participants                                                                                                                                                                                                                                                                                                                                                                                                                                                                                                                                                                                                                                                                                                                                                                                                                                                                                                                                                                                                                                                                                                                                                                                                                                                                                                                                                                                                                                                                                                                                                                          |
| Mode                | Online                                                                                                                                                                                                                                                                                                                                                                                                                                                                                                                                                                                                                                                                                                                                                                                                                                                                                                                                                                                                                                                                                                                                                                                                                                                                                                                                                                                                                                                                                                                                                                                    |
| Faculty Coordinator | Mrs.Meethu Mary George (Event head and UNAI KCMT Chapter                                                                                                                                                                                                                                                                                                                                                                                                                                                                                                                                                                                                                                                                                                                                                                                                                                                                                                                                                                                                                                                                                                                                                                                                                                                                                                                                                                                                                                                                                                                                  |
|                     | Faculty Member)                                                                                                                                                                                                                                                                                                                                                                                                                                                                                                                                                                                                                                                                                                                                                                                                                                                                                                                                                                                                                                                                                                                                                                                                                                                                                                                                                                                                                                                                                                                                                                           |
| Report              | A Collage competition in accordance with the International Happiness Day "The Most Happiest Day in Your Life" as a part of the awareness programme of one of the sustainable goals - *Good Health and Well-Being*.  The event was conducted online with strict rules and regulations. Students were asked to e-mail their works along with a selfie as a proof.Students were supposed to prepare a collage that included photographs,paintings,magazine or paper cuttings which expresses the happiest day in your life.  They were asked to submit a small write up on the theme of the collage, neatly written in A4 size paper which was not mandatory. The last date of submission was March 18,2021 8pm.  The theme for this year's International Day of Happiness is 'Keep Calm. Stay Wise. Be Kind. ' and is, of course, in response to the COVID pandemic. As we face an ongoing global crisis together, this year's International Day of Happiness is a chance to find uplifting and positive ways to look after ourselves – and one another.  The International Day of Happiness is an annual event organised by the United Nations to promote the idea that feeling happy is a global human right.  Since 2013, the United Nations has celebrated the International Day of Happiness as a way to recognise the importance of happiness in the lives of people around the world. In 2015, the UN launched the 17 Sustainable Development Goals, which seek to end poverty, reduce inequality, and protect our planet – three key aspects that lead to well-being and happiness. |
|                     |                                                                                                                                                                                                                                                                                                                                                                                                                                                                                                                                                                                                                                                                                                                                                                                                                                                                                                                                                                                                                                                                                                                                                                                                                                                                                                                                                                                                                                                                                                                                                                                           |