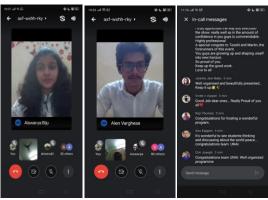

The session ended with the vote of thanks delivered by Ms. Meethu Mary George (Assistant Professor, Kristu Jyoti College of Management and Technology).

Photographs & Brochure

**Link for the meeting** : <a href="https://meet.google.com/axf-wxhh-rky">https://meet.google.com/axf-wxhh-rky</a>