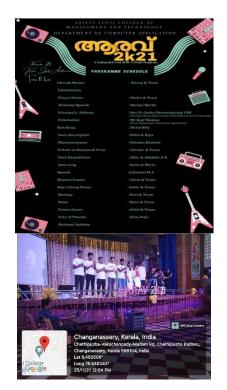

## Chethipuzha, Kurisummoodu P. O Changanassery -686104

(Affiliated to Mahatma Gandhi University, Kottayam & Approved by AICTE, New Delhi) (An ISO 9001-2015 Certified Institution)

| Title of Activity   | Title of Activity                                                        |    |
|---------------------|--------------------------------------------------------------------------|----|
|                     |                                                                          | No |
| Date                |                                                                          |    |
| Department          | Department of Computer Applications                                      |    |
| Total Attendance    | 70 Participants                                                          |    |
| Mode                | College Auditorium                                                       |    |
| Faculty Coordinator | Mrs. Ciny Joseph (Associate Professor)                                   |    |
|                     | Arthur Scopenhauer once said "Talent is a target no one else             |    |
|                     | can hit, but Genius hits the target no one else can seek." The           |    |
|                     | students of BCA Semester 1(2021 - 2024) had organized a                  |    |
|                     | cultural program named as AARAV 2K21 to exhibit their                    |    |
|                     | skills and talents. It was held on 25 <sup>th</sup> November 2021, in    |    |
|                     | Kristu Jyoti Auditorium from 10 am to 12.30 pm. Our                      |    |
| Report              | <b>Report</b> Principal Rev. Fr. Joshy Cheeramkuzhy CMI inaugurated this |    |
|                     | programme. Principal gave a short message to students about              |    |
|                     | the need of this type of programmes. The programme started               |    |
|                     | with a welcome dance that make the audience warmth. Mr.                  |    |
|                     | Roji Thomas , HOD Computer Application felicitated the                   |    |
|                     | gathering.                                                               |    |
|                     | All the 69 students of BCA semester 1 participated in various            |    |
|                     | programs. A variety of entertainment programmes were there.              |    |
|                     | This program is a big platform for the students to showcase              |    |
|                     | their talents. The audience gave a big support to all the                |    |
|                     | participants. The cultural programme was really a success due            |    |
|                     | to the efforts and hardwork of all the students.                         |    |
|                     | All the faces were glittering with joy and by 12.30 pm the               |    |
|                     | programme came to an end by a rocking fusion dance.                      |    |
|                     |                                                                          |    |
|                     |                                                                          |    |

## **Photographs and Brochures**