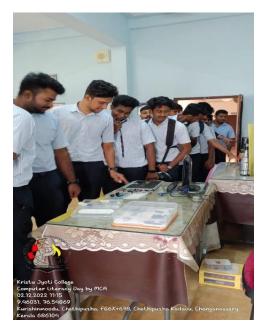

## Chethipuzha, Kurisummoodu P. O Changanassery -686104

(Affiliated to Mahatma Gandhi University, Kottayam & Approved by AICTE, New Delhi) (An ISO 9001-2015 Certified Institution)

| Title of Activity       | World Computer Literacy Day                                                                                                                                                                                                                                                                                                                                                                                                                                                                                                                                                                                                                                                                                                                                                                                                                                                                                                                                                                                                                                                                            |
|-------------------------|--------------------------------------------------------------------------------------------------------------------------------------------------------------------------------------------------------------------------------------------------------------------------------------------------------------------------------------------------------------------------------------------------------------------------------------------------------------------------------------------------------------------------------------------------------------------------------------------------------------------------------------------------------------------------------------------------------------------------------------------------------------------------------------------------------------------------------------------------------------------------------------------------------------------------------------------------------------------------------------------------------------------------------------------------------------------------------------------------------|
| Date                    | December 02 2022, 11:00 AM to 02:00 PM                                                                                                                                                                                                                                                                                                                                                                                                                                                                                                                                                                                                                                                                                                                                                                                                                                                                                                                                                                                                                                                                 |
| Departments             | Department of Computer Application in Association with Internal Quality Assurance Cell (IQAC)                                                                                                                                                                                                                                                                                                                                                                                                                                                                                                                                                                                                                                                                                                                                                                                                                                                                                                                                                                                                          |
| Participants            | PG students and Teacher                                                                                                                                                                                                                                                                                                                                                                                                                                                                                                                                                                                                                                                                                                                                                                                                                                                                                                                                                                                                                                                                                |
| Mode                    | Offline                                                                                                                                                                                                                                                                                                                                                                                                                                                                                                                                                                                                                                                                                                                                                                                                                                                                                                                                                                                                                                                                                                |
| Faculty<br>Coordinators | Dr.Susheel Goerge Joseph                                                                                                                                                                                                                                                                                                                                                                                                                                                                                                                                                                                                                                                                                                                                                                                                                                                                                                                                                                                                                                                                               |
| Chief Guest             | Fr.Joshy cheeramkuzhi CMI                                                                                                                                                                                                                                                                                                                                                                                                                                                                                                                                                                                                                                                                                                                                                                                                                                                                                                                                                                                                                                                                              |
| Report                  | We Celebrated the WORLD COMPUTER LITERACY DAY On 2nd of December 2022 by<br>conducting a cyber exhibition and an awareness campaign about cyber security for whole<br>students of college.The whole program was organized by MCA SEM 1 students with the help<br>of the faculty coordinator and other faculty members.<br>The exhibition was conducted in room no 304, started at 11:00 am and lasted until 2:00 pm.The<br>teachers, student coordinator Divin Raju and the other students of MCA SEM 1 together does<br>the arrangements for the exhibition.<br>We showcased many things from the world of computer and technology.Also,we displayed<br>various devices related to computers of older generations,informations about them, which the<br>new people are not familiar with. The students who came to the exhibition were able to learn<br>about them that they did not know before. And whole of them registered there feedback too.<br>Our Chief patron Fr.Joshy cheeramkuzhi CMI also visited the exhibition and then congratulated<br>all the students who organized the exhibition. |
|                         | Awareness campaign about cyber security was conducted by Bony Mathew Thomas, Benjamin<br>Goerge Abraham,Refin Reji Varghese, Sebin Babu, Jibin Varghese and Nithin Kurian of MCA<br>SEM 1 .They went to each department and organized the campaign, interacted with the student<br>and staffs.The students were told about the legal aspects of accessing the internet like ethics and<br>rules of using cyber facilities. Hey were advised to handle real and virtual life judiciously. The<br>audience were introduced to various terminologies like Cyber Bullying, hacking, fishing,<br>cloning, data theft, digital frauds and grooming.<br>The feedbacks on Cyber Exhibition and awareness campaign have been very positive.<br>As computer students we were able to celebrate the World Computer Literacy Day very well.                                                                                                                                                                                                                                                                        |