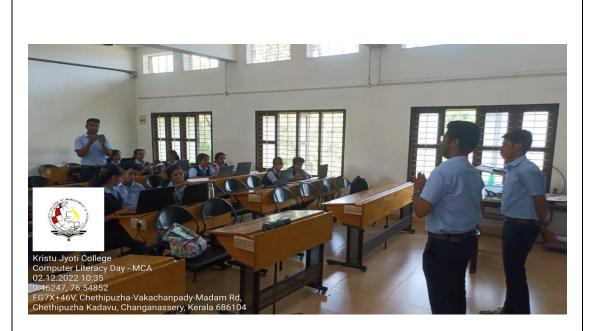

## Chethipuzha, Kurisummoodu P. O Changanassery -686104

(Affiliated to Mahatma Gandhi University, Kottayam & Approved by AICTE, New Delhi) (An ISO 9001-2015 Certified Institution)

| Title of Activity       | World Computer Literacy Day                                                                                                                                                                                                                                                                                                                                                                                                                                                                                                                                                                                                                                                                                                                                                                                                                                                                                                                                                                                                                                                                            |
|-------------------------|--------------------------------------------------------------------------------------------------------------------------------------------------------------------------------------------------------------------------------------------------------------------------------------------------------------------------------------------------------------------------------------------------------------------------------------------------------------------------------------------------------------------------------------------------------------------------------------------------------------------------------------------------------------------------------------------------------------------------------------------------------------------------------------------------------------------------------------------------------------------------------------------------------------------------------------------------------------------------------------------------------------------------------------------------------------------------------------------------------|
| Date                    | December 02 2022, 11:00 AM to 02:00 PM                                                                                                                                                                                                                                                                                                                                                                                                                                                                                                                                                                                                                                                                                                                                                                                                                                                                                                                                                                                                                                                                 |
| Departments             | Department of Computer Application in Association with Internal Quality Assurance Cell (IQAC)                                                                                                                                                                                                                                                                                                                                                                                                                                                                                                                                                                                                                                                                                                                                                                                                                                                                                                                                                                                                          |
| Participants            | PG students and Teacher                                                                                                                                                                                                                                                                                                                                                                                                                                                                                                                                                                                                                                                                                                                                                                                                                                                                                                                                                                                                                                                                                |
| Mode                    | Offline                                                                                                                                                                                                                                                                                                                                                                                                                                                                                                                                                                                                                                                                                                                                                                                                                                                                                                                                                                                                                                                                                                |
| Faculty<br>Coordinators | Dr.Susheel Goerge Joseph                                                                                                                                                                                                                                                                                                                                                                                                                                                                                                                                                                                                                                                                                                                                                                                                                                                                                                                                                                                                                                                                               |
| Chief Guest             | Fr.Joshy cheeramkuzhi CMI                                                                                                                                                                                                                                                                                                                                                                                                                                                                                                                                                                                                                                                                                                                                                                                                                                                                                                                                                                                                                                                                              |
| Report                  | We Celebrated the WORLD COMPUTER LITERACY DAY On 2nd of December 2022 by<br>conducting a cyber exhibition and an awareness campaign about cyber security for whole<br>students of college.The whole program was organized by MCA SEM 1 students with the help<br>of the faculty coordinator and other faculty members.<br>The exhibition was conducted in room no 304, started at 11:00 am and lasted until 2:00 pm.The<br>teachers, student coordinator Divin Raju and the other students of MCA SEM 1 together does<br>the arrangements for the exhibition.<br>We showcased many things from the world of computer and technology.Also,we displayed<br>various devices related to computers of older generations,informations about them, which the<br>new people are not familiar with. The students who came to the exhibition were able to learn<br>about them that they did not know before. And whole of them registered there feedback too.<br>Our Chief patron Fr.Joshy cheeramkuzhi CMI also visited the exhibition and then congratulated<br>all the students who organized the exhibition. |
|                         | Awareness campaign about cyber security was conducted by Bony Mathew Thomas, Benjamin<br>Goerge Abraham,Refin Reji Varghese, Sebin Babu, Jibin Varghese and Nithin Kurian of MCA<br>SEM 1 .They went to each department and organized the campaign, interacted with the student<br>and staffs.The students were told about the legal aspects of accessing the internet like ethics and<br>rules of using cyber facilities. Hey were advised to handle real and virtual life judiciously. The<br>audience were introduced to various terminologies like Cyber Bullying, hacking, fishing,<br>cloning, data theft, digital frauds and grooming.<br>The feedbacks on Cyber Exhibition and awareness campaign have been very positive.<br>As computer students we were able to celebrate the World Computer Literacy Day very well.                                                                                                                                                                                                                                                                        |