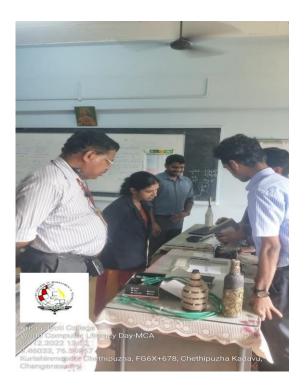

## Chethipuzha, Kurisummoodu P. O Changanassery -686104

(Affiliated to Mahatma Gandhi University, Kottayam & Approved by AICTE, New Delhi) (An ISO 9001-2015 Certified Institution)

| Title of Activity       | World Computer Literacy Day                                                                                                                                                                                                                                                                                                                                                                                                                                                                                                                                                                                                                                                                                                                                                                                                                                                                                                                                                                                                                                                                            |
|-------------------------|--------------------------------------------------------------------------------------------------------------------------------------------------------------------------------------------------------------------------------------------------------------------------------------------------------------------------------------------------------------------------------------------------------------------------------------------------------------------------------------------------------------------------------------------------------------------------------------------------------------------------------------------------------------------------------------------------------------------------------------------------------------------------------------------------------------------------------------------------------------------------------------------------------------------------------------------------------------------------------------------------------------------------------------------------------------------------------------------------------|
| Date                    | December 02 2022, 11:00 AM to 02:00 PM                                                                                                                                                                                                                                                                                                                                                                                                                                                                                                                                                                                                                                                                                                                                                                                                                                                                                                                                                                                                                                                                 |
| Departments             | Department of Computer Application in Association with Internal Quality Assurance Cell (IQAC)                                                                                                                                                                                                                                                                                                                                                                                                                                                                                                                                                                                                                                                                                                                                                                                                                                                                                                                                                                                                          |
| Participants            | PG students and Teacher                                                                                                                                                                                                                                                                                                                                                                                                                                                                                                                                                                                                                                                                                                                                                                                                                                                                                                                                                                                                                                                                                |
| Mode                    | Offline                                                                                                                                                                                                                                                                                                                                                                                                                                                                                                                                                                                                                                                                                                                                                                                                                                                                                                                                                                                                                                                                                                |
| Faculty<br>Coordinators | Dr.Susheel Goerge Joseph                                                                                                                                                                                                                                                                                                                                                                                                                                                                                                                                                                                                                                                                                                                                                                                                                                                                                                                                                                                                                                                                               |
| Chief Guest             | Fr.Joshy cheeramkuzhi CMI                                                                                                                                                                                                                                                                                                                                                                                                                                                                                                                                                                                                                                                                                                                                                                                                                                                                                                                                                                                                                                                                              |
| Report                  | We Celebrated the WORLD COMPUTER LITERACY DAY On 2nd of December 2022 by<br>conducting a cyber exhibition and an awareness campaign about cyber security for whole<br>students of college.The whole program was organized by MCA SEM 1 students with the help<br>of the faculty coordinator and other faculty members.<br>The exhibition was conducted in room no 304, started at 11:00 am and lasted until 2:00 pm.The<br>teachers, student coordinator Divin Raju and the other students of MCA SEM 1 together does<br>the arrangements for the exhibition.<br>We showcased many things from the world of computer and technology.Also,we displayed<br>various devices related to computers of older generations,informations about them, which the<br>new people are not familiar with. The students who came to the exhibition were able to learn<br>about them that they did not know before. And whole of them registered there feedback too.<br>Our Chief patron Fr.Joshy cheeramkuzhi CMI also visited the exhibition and then congratulated<br>all the students who organized the exhibition. |
|                         | Awareness campaign about cyber security was conducted by Bony Mathew Thomas, Benjamin<br>Goerge Abraham,Refin Reji Varghese, Sebin Babu, Jibin Varghese and Nithin Kurian of MCA<br>SEM 1 .They went to each department and organized the campaign, interacted with the student<br>and staffs.The students were told about the legal aspects of accessing the internet like ethics and<br>rules of using cyber facilities. Hey were advised to handle real and virtual life judiciously. The<br>audience were introduced to various terminologies like Cyber Bullying, hacking, fishing,<br>cloning, data theft, digital frauds and grooming.<br>The feedbacks on Cyber Exhibition and awareness campaign have been very positive.<br>As computer students we were able to celebrate the World Computer Literacy Day very well.                                                                                                                                                                                                                                                                        |