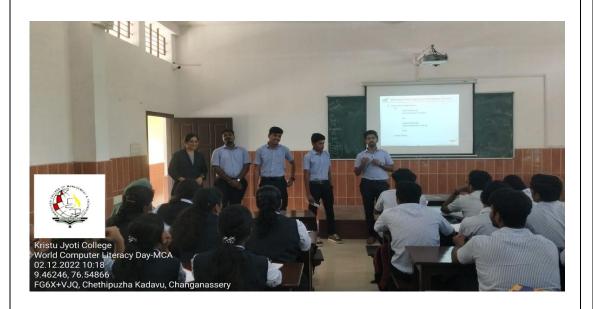

## Chethipuzha, Kurisummoodu P. O Changanassery -686104

(Affiliated to Mahatma Gandhi University, Kottayam & Approved by AICTE, New Delhi) (An ISO 9001-2015 Certified Institution)

| Title of Activity       | World Computer Literacy Day                                                                                                                                                                                                                                                                                                                                                                                                                                                                                                                                                                                                                                                                                                                                                                                                                                                                                                                                                                                                                                                                            |
|-------------------------|--------------------------------------------------------------------------------------------------------------------------------------------------------------------------------------------------------------------------------------------------------------------------------------------------------------------------------------------------------------------------------------------------------------------------------------------------------------------------------------------------------------------------------------------------------------------------------------------------------------------------------------------------------------------------------------------------------------------------------------------------------------------------------------------------------------------------------------------------------------------------------------------------------------------------------------------------------------------------------------------------------------------------------------------------------------------------------------------------------|
| Date                    | December 02 2022, 11:00 AM to 02:00 PM                                                                                                                                                                                                                                                                                                                                                                                                                                                                                                                                                                                                                                                                                                                                                                                                                                                                                                                                                                                                                                                                 |
| Departments             | Department of Computer Application in Association with Internal Quality Assurance Cell (IQAC)                                                                                                                                                                                                                                                                                                                                                                                                                                                                                                                                                                                                                                                                                                                                                                                                                                                                                                                                                                                                          |
| Participants            | PG students and Teacher                                                                                                                                                                                                                                                                                                                                                                                                                                                                                                                                                                                                                                                                                                                                                                                                                                                                                                                                                                                                                                                                                |
| Mode                    | Offline                                                                                                                                                                                                                                                                                                                                                                                                                                                                                                                                                                                                                                                                                                                                                                                                                                                                                                                                                                                                                                                                                                |
| Faculty<br>Coordinators | Dr.Susheel Goerge Joseph                                                                                                                                                                                                                                                                                                                                                                                                                                                                                                                                                                                                                                                                                                                                                                                                                                                                                                                                                                                                                                                                               |
| Chief Guest             | Fr.Joshy cheeramkuzhi CMI                                                                                                                                                                                                                                                                                                                                                                                                                                                                                                                                                                                                                                                                                                                                                                                                                                                                                                                                                                                                                                                                              |
| Report                  | We Celebrated the WORLD COMPUTER LITERACY DAY On 2nd of December 2022 by<br>conducting a cyber exhibition and an awareness campaign about cyber security for whole<br>students of college.The whole program was organized by MCA SEM 1 students with the help<br>of the faculty coordinator and other faculty members.<br>The exhibition was conducted in room no 304, started at 11:00 am and lasted until 2:00 pm.The<br>teachers, student coordinator Divin Raju and the other students of MCA SEM 1 together does<br>the arrangements for the exhibition.<br>We showcased many things from the world of computer and technology.Also,we displayed<br>various devices related to computers of older generations,informations about them, which the<br>new people are not familiar with. The students who came to the exhibition were able to learn<br>about them that they did not know before. And whole of them registered there feedback too.<br>Our Chief patron Fr.Joshy cheeramkuzhi CMI also visited the exhibition and then congratulated<br>all the students who organized the exhibition. |
|                         | Awareness campaign about cyber security was conducted by Bony Mathew Thomas, Benjamin<br>Goerge Abraham,Refin Reji Varghese, Sebin Babu, Jibin Varghese and Nithin Kurian of MCA<br>SEM 1 .They went to each department and organized the campaign, interacted with the student<br>and staffs.The students were told about the legal aspects of accessing the internet like ethics and<br>rules of using cyber facilities. Hey were advised to handle real and virtual life judiciously. The<br>audience were introduced to various terminologies like Cyber Bullying, hacking, fishing,<br>cloning, data theft, digital frauds and grooming.<br>The feedbacks on Cyber Exhibition and awareness campaign have been very positive.<br>As computer students we were able to celebrate the World Computer Literacy Day very well.                                                                                                                                                                                                                                                                        |