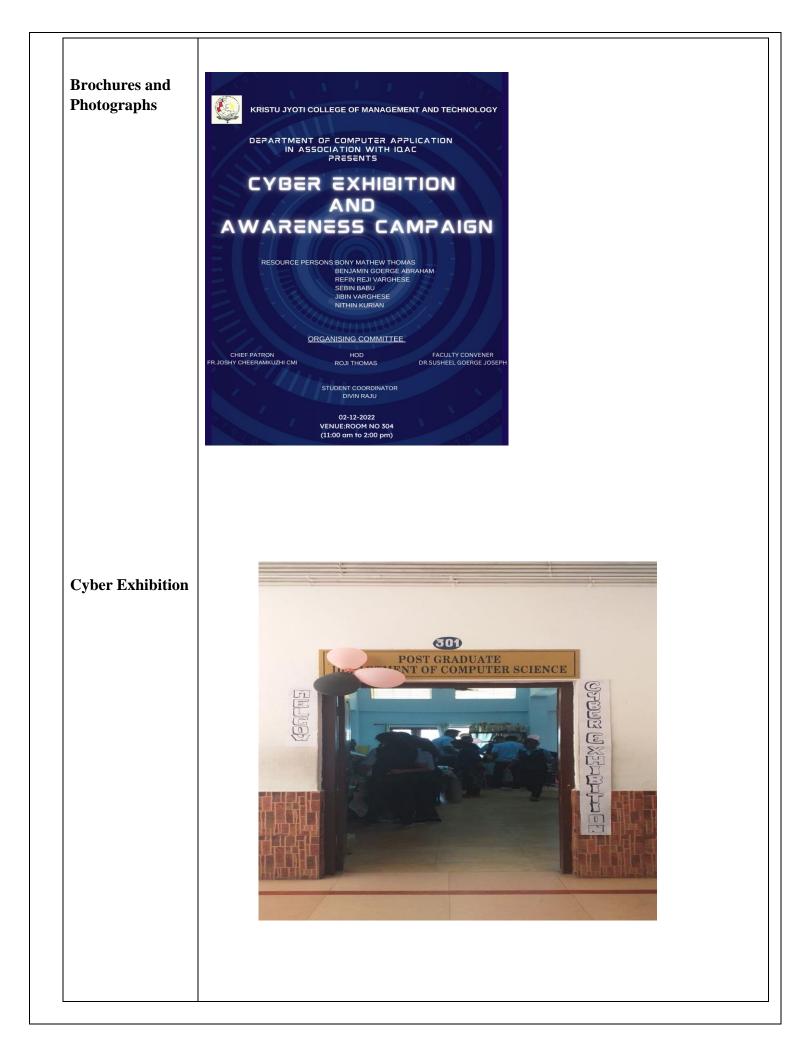

## Chethipuzha, Kurisummoodu P. O Changanassery -686104

(Affiliated to Mahatma Gandhi University, Kottayam & Approved by AICTE, New Delhi) (An ISO 9001-2015 Certified Institution)

| Title of Activity       | World Computer Literacy Day                                                                                                                                                                                                                                                                                                                                                                                                                                                                                                                                                                                                                                                                                                                                                                                                                                                                                                                                                                                                                                                                            |
|-------------------------|--------------------------------------------------------------------------------------------------------------------------------------------------------------------------------------------------------------------------------------------------------------------------------------------------------------------------------------------------------------------------------------------------------------------------------------------------------------------------------------------------------------------------------------------------------------------------------------------------------------------------------------------------------------------------------------------------------------------------------------------------------------------------------------------------------------------------------------------------------------------------------------------------------------------------------------------------------------------------------------------------------------------------------------------------------------------------------------------------------|
| Date                    | December 02 2022, 11:00 AM to 02:00 PM                                                                                                                                                                                                                                                                                                                                                                                                                                                                                                                                                                                                                                                                                                                                                                                                                                                                                                                                                                                                                                                                 |
| Departments             | Department of Computer Application in Association with Internal Quality Assurance Cell (IQAC)                                                                                                                                                                                                                                                                                                                                                                                                                                                                                                                                                                                                                                                                                                                                                                                                                                                                                                                                                                                                          |
| Participants            | PG students and Teacher                                                                                                                                                                                                                                                                                                                                                                                                                                                                                                                                                                                                                                                                                                                                                                                                                                                                                                                                                                                                                                                                                |
| Mode                    | Offline                                                                                                                                                                                                                                                                                                                                                                                                                                                                                                                                                                                                                                                                                                                                                                                                                                                                                                                                                                                                                                                                                                |
| Faculty<br>Coordinators | Dr.Susheel Goerge Joseph                                                                                                                                                                                                                                                                                                                                                                                                                                                                                                                                                                                                                                                                                                                                                                                                                                                                                                                                                                                                                                                                               |
| Chief Guest             | Fr.Joshy cheeramkuzhi CMI                                                                                                                                                                                                                                                                                                                                                                                                                                                                                                                                                                                                                                                                                                                                                                                                                                                                                                                                                                                                                                                                              |
| Report                  | We Celebrated the WORLD COMPUTER LITERACY DAY On 2nd of December 2022 by<br>conducting a cyber exhibition and an awareness campaign about cyber security for whole<br>students of college.The whole program was organized by MCA SEM 1 students with the help<br>of the faculty coordinator and other faculty members.<br>The exhibition was conducted in room no 304, started at 11:00 am and lasted until 2:00 pm.The<br>teachers, student coordinator Divin Raju and the other students of MCA SEM 1 together does<br>the arrangements for the exhibition.<br>We showcased many things from the world of computer and technology.Also,we displayed<br>various devices related to computers of older generations,informations about them, which the<br>new people are not familiar with. The students who came to the exhibition were able to learn<br>about them that they did not know before. And whole of them registered there feedback too.<br>Our Chief patron Fr.Joshy cheeramkuzhi CMI also visited the exhibition and then congratulated<br>all the students who organized the exhibition. |
|                         | Awareness campaign about cyber security was conducted by Bony Mathew Thomas, Benjamin<br>Goerge Abraham,Refin Reji Varghese, Sebin Babu, Jibin Varghese and Nithin Kurian of MCA<br>SEM 1 .They went to each department and organized the campaign, interacted with the student<br>and staffs.The students were told about the legal aspects of accessing the internet like ethics and<br>rules of using cyber facilities. Hey were advised to handle real and virtual life judiciously. The<br>audience were introduced to various terminologies like Cyber Bullying, hacking, fishing,<br>cloning, data theft, digital frauds and grooming.<br>The feedbacks on Cyber Exhibition and awareness campaign have been very positive.<br>As computer students we were able to celebrate the World Computer Literacy Day very well.                                                                                                                                                                                                                                                                        |