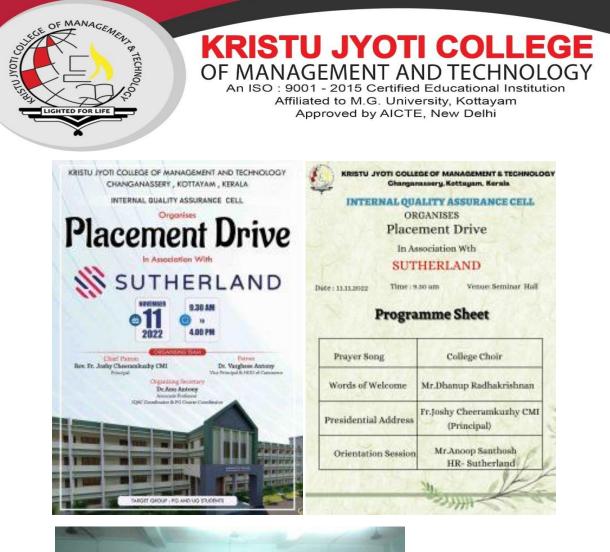

### II. Placement Drive -Sutherland

Internal Quality Assurance Cell of Kristu Jyoti College of Management and Technology, Changanassery in association with Sutherland, organises Placement Drive on 11<sup>th</sup> November 2022, at 9.30 am in the Seminal Hall. Mr. Anoop Santhosh (HR – Sutherland) was the Chief Guest. Total of 83 Students were take part the Function. The programme begins with a prayer song. Mr. Dhanup Radhakrishnan delivered the welcome speech. Fr. Joshy Cheeramkuzhy CMI (Principal, Kristu Jyoti College of Management and Technology, Changanacherry) delivered presidential address. The outcome of the program was to create a career guidance about their post and history about Sutherland. Every candidate should read their resume and should have a confidence about giving the answer. Every candidate should read their resume and should have a confidence about giving the answer. 1<sup>st</sup> round was Non Voice round a particular topic will be given to write. 2<sup>nd</sup> round was Voice round a particular topic will be given and speak about it. And some students were selected in that round. 3<sup>rd</sup> round was HR interview 30 students were selected. In the end of the session, there was a question answering session to clarify the queries of the participants