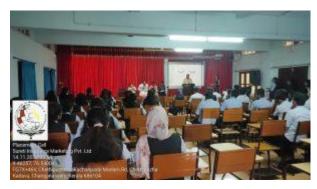

Placement cell of Kristu Jyoti College of Management and Technology, Changanacherry in association with **IQAC** (Internal Quality Assurance Cell) and **SURETI INSURANCE MARKETING PVT. LTD, Coimbatore** organized a placement Drive on 14<sup>th</sup> November, 2022, at 9.30 am in the Seminar Hall. The representatives from **SURETI INSURANCE MARKETING PVT. LTD, Coimbatore** presented an outline about the entire programme schedule and a brief history about the company profile and job profile. Around 80 candidates participated in the campus recruitment drive, out of which 50 candidates were qualified after the first round. After G.D and final interview 18 students were selected. The programme was coordinated by Mr.Christin Mathew and Mr. Dileep P.V. (Training & Placement Officers).