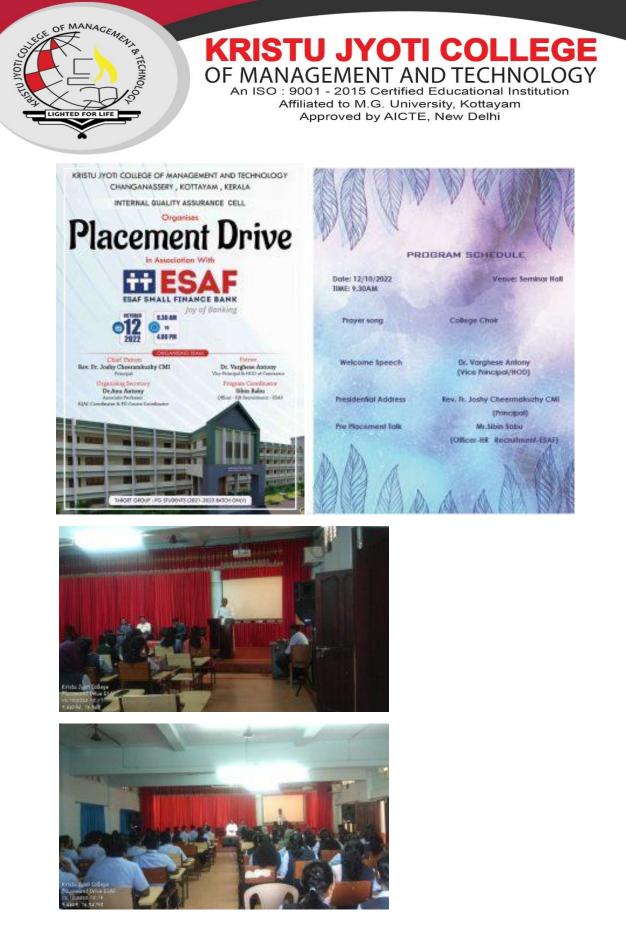

### I. Placement Drive -ESAF

Internal Quality Assurance Cell of Kristu Jyoti College of Management and Technology, Changanassery in association with ESAF, organises Placement Drive on 12th October 2022, at 9.30 am in the Seminal Hall. Sibin Babu (Officer- HR Recruitment - ESAF) was the Chief Guest. Total of 94 Students were take part the Function. The Programme begins with a prayer song. Dr. Varghese Antony (Vice Principal & Head of the Department of Post Graduate Department of Commerce) delivered the Welcome Speech. Fr. Joshy Cheeramkuzhy CMI (Principal, Kristu Jyoti College of Management and Technology, Changanassery) inaugurated the workshop and delivered the Inaugural Address. The outcome of the program was to create an career guidance about their post and history about ESAF. Every candidate should read their resume and should have a confidence about giving the answer. 1st round was Aptitude Test which was cleared some students and 2nd round was interview that was cleared by 7 students that was selected for 3rd round. The 6 students was from Kristu Jyoti College of Management and Technology, Changanasserry and 1 of students was from Assumption College. Final round 3students were selected with conformation letter. In the end of the session, there was a question answering session to clarify the queries of the participants.