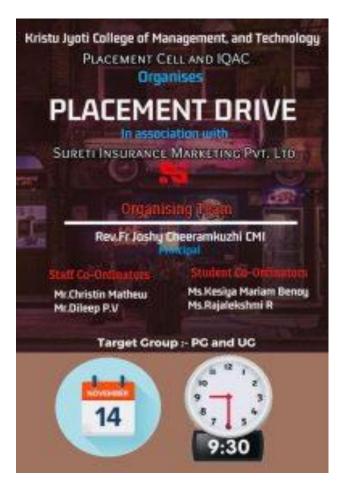

### III. Placement Drive - Sureti Insurance Marketing Pvt.

KRISTU JYOTI COLL

OF MANAGEMENT AND TECHNOLOGY An ISO : 9001 - 2015 Certified Educational Institution Affiliated to M.G. University, Kottayam Approved by AICTE, New Delhi

Placement cell of Kristu Jyoti College of Management and Technology, Changanacherry in association with **IQAC** (Internal Quality Assurance Cell) and **SURETI INSURANCE MARKETING PVT. LTD, Coimbatore** organized a placement Drive on 14<sup>th</sup> November, 2022, at 9.30 am in the Seminar Hall. The representatives from **SURETI INSURANCE MARKETING PVT. LTD, Coimbatore** presented an outline about the entire programme schedule and a brief history about the company profile and job profile. Around 80 candidates participated in the campus recruitment drive, out of which 50 candidates were qualified after the first round. After G.D and final interview 18 students were selected. The programme was coordinated by Mr.Christin Mathew and Mr. Dileep P.V. (Training & Placement Officers).