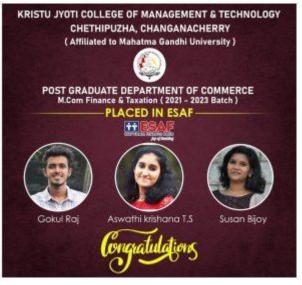

### I. Placement Drive -ESAF

Internal Quality Assurance Cell of Kristu Jyoti College of Management and Technology, Changanassery in association with ESAF, organises Placement Drive on 12th October 2022, at 9.30 am in the Seminal Hall. Sibin Babu (Officer- HR Recruitment - ESAF) was the Chief Guest. Total of 94 Students were take part the Function. The Programme begins with a prayer song. Dr. Varghese Antony (Vice Principal & Head of the Department of Post Graduate Department of Commerce) delivered the Welcome Speech. Fr. Joshy Cheeramkuzhy CMI (Principal, Kristu Jyoti College of Management and Technology, Changanassery) inaugurated the workshop and delivered the Inaugural Address. The outcome of the program was to create an career guidance about their post and history about ESAF. Every candidate should read their resume and should have a confidence about giving the answer. 1st round was Aptitude Test which was cleared some students and 2nd round was interview that was cleared by 7 students that was selected for 3rd round. The 6 students was from Kristu Jyoti College of Management and Technology, Changanasserry and 1 of students was from Assumption College. Final round 3students were selected with conformation letter. In the end of the session, there was a question answering session to clarify the queries of the participants.

### **OUR STUDENTS ARE PLACED IN THE FOLLOWING COMPANIES**

- ≻ HCL
- ➢ CLAYSYS TECHNOLOGIES PVT LTD
- ≻ ESAF
- > APTARA LEARNING PVT LTD, TECHNOPARK
- ➢ ASTTECS COMMUNICATIONS PVT LTD
- > TATA CONSULTANCY SERVICES
- > DELOITTE CONSULTING INDIA PVT LTD
- ERNST & YOUNG
- ➢ WIPRO TECHNOLOGIES
- > INNOVATURE SOFTWARE LABS PVT LTD, KAKKANAD.
- ► ICICI PRUDUENTIAL LIFE INSURANCE