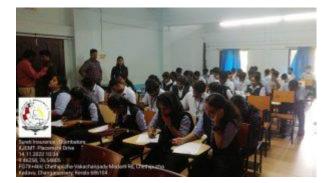

Placement cell of Kristu Jyoti College of Management and Technology, Changanacherry in association with **IQAC** (Internal Quality Assurance Cell) and **SURETI INSURANCE MARKETING PVT. LTD, Coimbatore** organized a placement Drive on 14<sup>th</sup> November, 2022, at 9.30 am in the Seminar Hall. The representatives from **SURETI INSURANCE MARKETING PVT. LTD, Coimbatore** presented an outline about the entire programme schedule and a brief history about the company profile and job profile. Around 80 candidates participated in the campus recruitment drive, out of which 50 candidates were qualified after the first round. After G.D and final interview 18 students were selected. The programme was coordinated by Mr.Christin Mathew and Mr. Dileep P.V. (Training & Placement Officers).