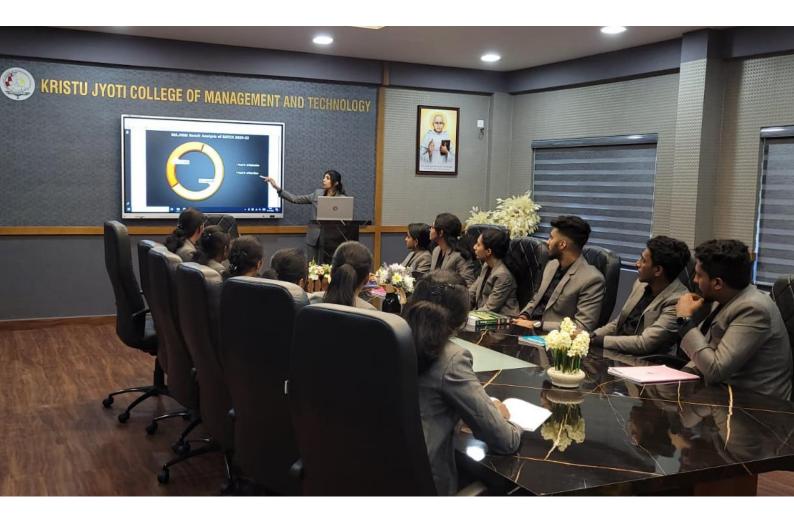

### I. Placement Drive -ESAF

Internal Quality Assurance Cell of Kristu Jyoti College of Management and Technology, Changanassery in association with ESAF, organises Placement Drive on 12th October 2022, at 9.30 am in the Seminal Hall. Sibin Babu (Officer- HR Recruitment - ESAF) was the Chief Guest. Total of 94 Students were take part the Function. The Programme begins with a prayer song. Dr. Varghese Antony (Vice Principal & Head of the Department of Post Graduate Department of Commerce) delivered the Welcome Speech. Fr. Joshy Cheeramkuzhy CMI (Principal, Kristu Jyoti College of Management and Technology, Changanassery) inaugurated the workshop and delivered the Inaugural Address. The outcome of the program was to create an career guidance about their post and history about ESAF. Every candidate should read their resume and should have a confidence about giving the answer. 1st round was Aptitude Test which was cleared some students and 2nd round was interview that was cleared by 7 students that was selected for 3rd round. The 6 students was from Kristu Jyoti College of Management and Technology, Changanasserry and 1 of students was from Assumption College. Final round 3students were selected with conformation letter. In the end of the session, there was a question answering session to clarify the queries of the participants.