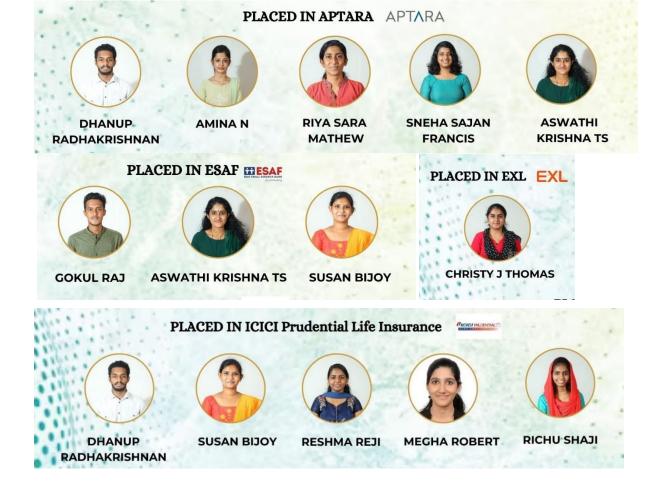

## IV. Placement Drive - ICICI Prudential

Career Counselling and Placement Cell of Kristu Jyoti College of Management and Technology, Changanassery in, organises Campus Placement Drive in Association with ICICI Prudential on 18<sup>th</sup> April 2023, at 9.30 am in the room no.707. Ms. Himy Sunil Issac (Regional HR Manager) was the Chief Guest. 35 teachers were take part the function. The program begins with prayer song. The whole program was attended by 17 students. The outcome of the program was to create a career guidance about their post and history about ICICI. And 6 students were participated for the interview and 5 Students are Placed.

### **OUR STUDENTS ARE PLACED IN THE FOLLOWING COMPANIES**

- ≻ HCL
- ➢ CLAYSYS TECHNOLOGIES PVT LTD
- ≻ ESAF
- > APTARA LEARNING PVT LTD, TECHNOPARK
- ➢ ASTTECS COMMUNICATIONS PVT LTD
- > TATA CONSULTANCY SERVICES
- > DELOITTE CONSULTING INDIA PVT LTD
- ERNST & YOUNG
- ➢ WIPRO TECHNOLOGIES
- > INNOVATURE SOFTWARE LABS PVT LTD, KAKKANAD.
- ► ICICI PRUDUENTIAL LIFE INSURANCE