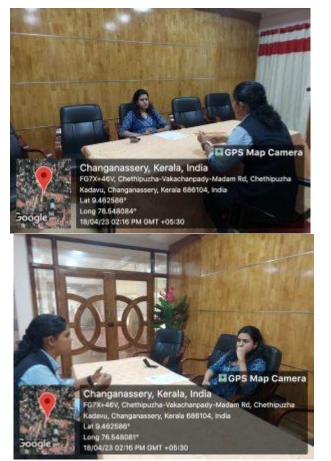

## IV. Placement Drive - ICICI Prudential

Career Counselling and Placement Cell of Kristu Jyoti College of Management and Technology, Changanassery in, organises Campus Placement Drive in Association with ICICI Prudential on 18<sup>th</sup> April 2023, at 9.30 am in the room no.707. Ms. Himy Sunil Issac (Regional HR Manager) was the Chief Guest. 35 teachers were take part the function. The program begins with prayer song. The whole program was attended by 17 students. The outcome of the program was to create a career guidance about their post and history about ICICI. And 6 students were participated for the interview and 5 Students are Placed.