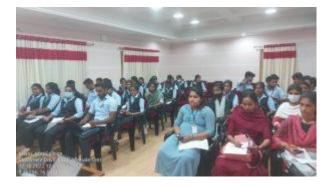

### I. Placement Drive -ESAF

Internal Quality Assurance Cell of Kristu Jyoti College of Management and Technology, Changanassery in association with ESAF, organises Placement Drive on 12th October 2022, at 9.30 am in the Seminal Hall. Sibin Babu (Officer- HR Recruitment - ESAF) was the Chief Guest. Total of 94 Students were take part the Function. The Programme begins with a prayer song. Dr. Varghese Antony (Vice Principal & Head of the Department of Post Graduate Department of Commerce) delivered the Welcome Speech. Fr. Joshy Cheeramkuzhy CMI (Principal, Kristu Jyoti College of Management and Technology, Changanassery) inaugurated the workshop and delivered the Inaugural Address. The outcome of the program was to create an career guidance about their post and history about ESAF. Every candidate should read their resume and should have a confidence about giving the answer. 1st round was Aptitude Test which was cleared some students and 2nd round was interview that was cleared by 7 students that was selected for 3rd round. The 6 students was from Kristu Jyoti College of Management and Technology, Changanasserry and 1 of students was from Assumption College. Final round 3students were selected with conformation letter. In the end of the session, there was a question answering session to clarify the queries of the participants.