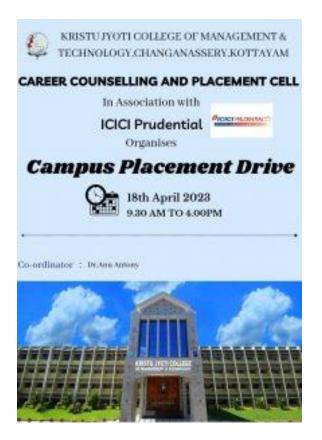

## IV. Placement Drive - ICICI Prudential

Career Counselling and Placement Cell of Kristu Jyoti College of Management and Technology, Changanassery in, organises Campus Placement Drive in Association with ICICI Prudential on 18<sup>th</sup> April 2023, at 9.30 am in the room no.707. Ms. Himy Sunil Issac (Regional HR Manager) was the Chief Guest. 35 teachers were take part the function. The program begins with prayer song. The whole program was attended by 17 students. The outcome of the program was to create a career guidance about their post and history about ICICI. And 6 students were participated for the interview and 5 Students are Placed.