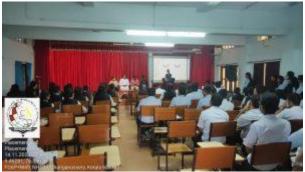

Placement cell of Kristu Jyoti College of Management and Technology, Changanacherry in association with **IQAC** (Internal Quality Assurance Cell) and **SURETI INSURANCE MARKETING PVT. LTD, Coimbatore** organized a placement Drive on 14<sup>th</sup> November, 2022, at 9.30 am in the Seminar Hall. The representatives from **SURETI INSURANCE MARKETING PVT. LTD, Coimbatore** presented an outline about the entire programme schedule and a brief history about the company profile and job profile. Around 80 candidates participated in the campus recruitment drive, out of which 50 candidates were qualified after the first round. After G.D and final interview 18 students were selected. The programme was coordinated by Mr.Christin Mathew and Mr. Dileep P.V. (Training & Placement Officers).