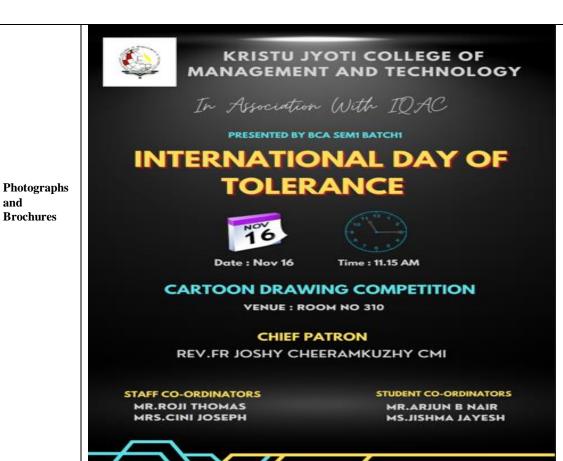

## Kristu Jyoti College of Management and Technology Chethipuzha, Kurisummoodu P. O Changanassery -686104

(Affiliated to Mahatma Gandhi University, Kottayam & Approved by AICTE, New Delhi)

| FD4.3.                 | T ( ) 1D (m) (0 ( D ) 0 (1)                                                                                                                                                                                                                                                                                                                                                                                                                                                                                                                                                                                                                                                                                                                         |  |  |
|------------------------|-----------------------------------------------------------------------------------------------------------------------------------------------------------------------------------------------------------------------------------------------------------------------------------------------------------------------------------------------------------------------------------------------------------------------------------------------------------------------------------------------------------------------------------------------------------------------------------------------------------------------------------------------------------------------------------------------------------------------------------------------------|--|--|
| Title of               | International Day of Tolerance (Cartoon Drawing Competition)                                                                                                                                                                                                                                                                                                                                                                                                                                                                                                                                                                                                                                                                                        |  |  |
| Activity               |                                                                                                                                                                                                                                                                                                                                                                                                                                                                                                                                                                                                                                                                                                                                                     |  |  |
| Date                   | 16-November-2022                                                                                                                                                                                                                                                                                                                                                                                                                                                                                                                                                                                                                                                                                                                                    |  |  |
| Departme<br>nt         | Post Graduate Department of Computer Application                                                                                                                                                                                                                                                                                                                                                                                                                                                                                                                                                                                                                                                                                                    |  |  |
| Total<br>Attendance    | 23                                                                                                                                                                                                                                                                                                                                                                                                                                                                                                                                                                                                                                                                                                                                                  |  |  |
| Mode                   | Offline                                                                                                                                                                                                                                                                                                                                                                                                                                                                                                                                                                                                                                                                                                                                             |  |  |
| Faculty<br>Coordinator | Ms. Cini Joseph                                                                                                                                                                                                                                                                                                                                                                                                                                                                                                                                                                                                                                                                                                                                     |  |  |
| Report                 | The students of BCA Semester 1 Batch 1 observed International day of Tolerance on November 16, 2022. On that day Jishma Jayesh of batch 1 gave a brief summery about tolerance to the whole college. They decorated the campus with charts and craftworks to give an idea about tolerance. A cartoon drawing competition was conducted on that day for the students of department of Computer Application with the theme Tolerance. 15 students have participated in the competition. It was of one hour duration. Winners of the competition were declared in November 19 <sup>th</sup> 2022. First prize goes to Aswathy Anoop of BCA sem 1- batch 2, Second prize goes to Jerry S George of BCA sem 5 and Third prize to Sona Josh of BCA Sem 5. |  |  |
| Venue                  | Room no. 310, Main Block, Kristu Jyoti College                                                                                                                                                                                                                                                                                                                                                                                                                                                                                                                                                                                                                                                                                                      |  |  |
| Organized<br>by        | BCA Sem 1 Batch 1 students (2022 – 2025)                                                                                                                                                                                                                                                                                                                                                                                                                                                                                                                                                                                                                                                                                                            |  |  |

and **Brochures** 

First Prize – Aswathy Anoop (BCA Sem 1- B2)

Second Prize – Jerry S George (BCA Sem 5)

Third Prize – Sona Josh (BCA Sem 5)