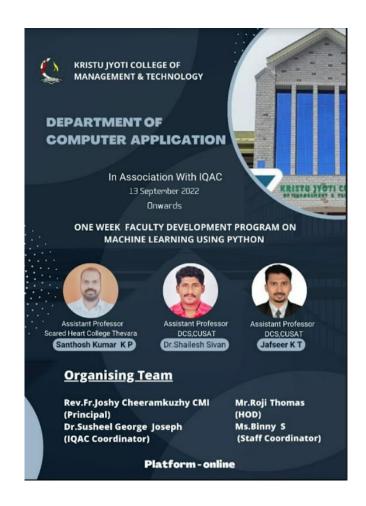

## Chethipuzha, Kurisummoodu P. O Changanassery -686104

(Affiliated to Mahatma Gandhi University, Kottayam & Approved by AICTE, New Delhi) (An ISO 9001-2015 Certified Institution)

| Title of Activity                 | One Week Faculty Development Program on Machine                              | SSR       |  |
|-----------------------------------|------------------------------------------------------------------------------|-----------|--|
|                                   | Learning Using Python                                                        | Metric No |  |
| Date                              | 13/09/2022 - onwards, 3.2.2                                                  |           |  |
| Department                        | Department of Computer Application                                           |           |  |
| Total Attendance                  | 50                                                                           |           |  |
| Mode                              | Online                                                                       |           |  |
| Faculty Coordinator               | Ms. Binny S (Associate Professor)                                            |           |  |
| Resource Person Details           | Santhosh Kumar K P,                                                          |           |  |
|                                   | Assistant Professor,                                                         |           |  |
|                                   | Sacred Heart College, Thevara                                                |           |  |
|                                   | Dr. Shailesh Sivan,                                                          |           |  |
|                                   | Assistant Professor,                                                         |           |  |
|                                   | DCS, CUSAT                                                                   |           |  |
|                                   |                                                                              |           |  |
|                                   | Jafseer K T,                                                                 |           |  |
|                                   | Assistant Professor,                                                         |           |  |
|                                   | DCS,CUSAT                                                                    |           |  |
| Resource Person Email             | shaileshsivan@gmail.com                                                      |           |  |
| Resource Person<br>Contact Number | 8907230664                                                                   |           |  |
|                                   |                                                                              |           |  |
| Report                            | The one week Faculty Development Program (FDP) was                           |           |  |
| itoport.                          | conducted from 13 September 2022, organized by the                           |           |  |
|                                   | Department of Computer Application in Association with                       |           |  |
|                                   | Internal Quality Assurance Cell (IQAC) , Kristu Jyoti College                | ot        |  |
|                                   | Management and Technology, Changanassery.                                    |           |  |
|                                   | The main course taken by the resource persons was "Machine                   |           |  |
|                                   | Learning Using Python". The FDP was taken by three                           |           |  |
|                                   | resource personalities:                                                      |           |  |
|                                   | Santhosh Kumar K P,<br>Assistant Professor,<br>Sacred Heart College, Thevara |           |  |
|                                   | Dr. Shailesh Sivan,<br>Assistant Professor,                                  |           |  |

#### Jafseer K T,

Assistant Professor, DCS,CUSAT

The Organizing committee of this FDP were:

#### Rev.Fr.Joshy Cheeramkuzhy CMI

**Principal** 

Kristu Jyoti College of Management and Technology, Changanacherry

#### Dr. Susheel George Joseph

Associate Professor, IQAC Coordinator, Department of Computer Application, Kristu Jyoti College of Management and Technology, Changanacherry

#### Mr. Roji Thomas

HOD,

Department of Computer Application, Kristu Jyoti College of Management and Technology, Changanacherry

#### Mrs. Binny S

Associate Professor, Staff Coordinator, Department of Computer Application, Kristu Jyoti College of Management and Technology, Changanacherry

The FDP session covered all the basics of Machine learning , Python and Machine Learning Implementation using Python methodology.