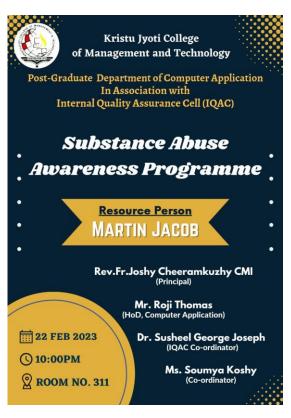

## Chethipuzha, Kurisummoodu P. O Changanassery -686104

(Affiliated to Mahatma Gandhi University, Kottayam & Approved by AICTE, New

Delhi)

| Title of                | AWARENESS ON "SUBSTANCE ABUSE"                                                                                                                                                                                                                                                                                                                                                                                                                                                                                                                                                                                                                                                                                                                                                                                                                                                                                                                                                                                                                                                                                                                                                                                                                                                                                                          |
|-------------------------|-----------------------------------------------------------------------------------------------------------------------------------------------------------------------------------------------------------------------------------------------------------------------------------------------------------------------------------------------------------------------------------------------------------------------------------------------------------------------------------------------------------------------------------------------------------------------------------------------------------------------------------------------------------------------------------------------------------------------------------------------------------------------------------------------------------------------------------------------------------------------------------------------------------------------------------------------------------------------------------------------------------------------------------------------------------------------------------------------------------------------------------------------------------------------------------------------------------------------------------------------------------------------------------------------------------------------------------------|
| Activity                |                                                                                                                                                                                                                                                                                                                                                                                                                                                                                                                                                                                                                                                                                                                                                                                                                                                                                                                                                                                                                                                                                                                                                                                                                                                                                                                                         |
| Date                    | Wednesday, February 22, 2023                                                                                                                                                                                                                                                                                                                                                                                                                                                                                                                                                                                                                                                                                                                                                                                                                                                                                                                                                                                                                                                                                                                                                                                                                                                                                                            |
| Department              | Post Graduate Department of Computer Application                                                                                                                                                                                                                                                                                                                                                                                                                                                                                                                                                                                                                                                                                                                                                                                                                                                                                                                                                                                                                                                                                                                                                                                                                                                                                        |
| <b>Total Attendance</b> | 45                                                                                                                                                                                                                                                                                                                                                                                                                                                                                                                                                                                                                                                                                                                                                                                                                                                                                                                                                                                                                                                                                                                                                                                                                                                                                                                                      |
| Mode                    | Offline                                                                                                                                                                                                                                                                                                                                                                                                                                                                                                                                                                                                                                                                                                                                                                                                                                                                                                                                                                                                                                                                                                                                                                                                                                                                                                                                 |
| Faculty<br>Coordinator  | Ms. Soumya Koshy(Assistant Professor)                                                                                                                                                                                                                                                                                                                                                                                                                                                                                                                                                                                                                                                                                                                                                                                                                                                                                                                                                                                                                                                                                                                                                                                                                                                                                                   |
| Resource<br>Person      | Mr. Martin Jacob Volunteer of DREAM which is an NGO and also a member of the International Society of Substance Use Professionals.                                                                                                                                                                                                                                                                                                                                                                                                                                                                                                                                                                                                                                                                                                                                                                                                                                                                                                                                                                                                                                                                                                                                                                                                      |
| Report                  | The seminar on the topic Substance Abuse covered various topics related to different types of drugs, addictive substances, and their advantages and disadvantages. The resource person was a second year MCA student of our college, named Martin Jacob who is a volunteer of DREAM which is an NGO and also a member of the International Society of Substance Use Professionals.  As part of the discussion, Students agreed that it is a complex issue that requires a comprehensive approach to prevention and treatment. They stressed the importance of raising awareness about the risks associated with substance abuse to address this public health concern.  The seminar also discussed the significance of healthy relationships in human well-being. Students highlighted the emotional support, sense of connection, and happiness that relationships provide. Good relationships have a positive impact on mental and physical health, enabling individuals to cope with life's stressors. However, building healthy relationships requires effort, communication, and trust, but the rewards are worth it. Ultimately, relationships are essential to our overall well-being, providing meaning and purpose to our lives.  The session based on this topic was highly appreciated and benefited the students immensely. |
| Venue                   | Room No: 311                                                                                                                                                                                                                                                                                                                                                                                                                                                                                                                                                                                                                                                                                                                                                                                                                                                                                                                                                                                                                                                                                                                                                                                                                                                                                                                            |