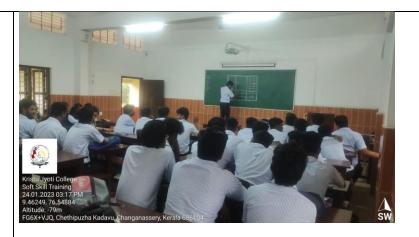

## Chethipuzha, Kurisummoodu P. O Changanassery -686104

(Affiliated to Mahatma Gandhi University, Kottayam & Approved by AICTE, New Delhi) (An ISO 9001-2015 Certified Institution)

| Title of Activity       | SOFT SKILL DEVELOPMENT-SUDOKU Training                                                                                                                                                                                                                                                                                                                                                             | SSR<br>MetricNo |
|-------------------------|----------------------------------------------------------------------------------------------------------------------------------------------------------------------------------------------------------------------------------------------------------------------------------------------------------------------------------------------------------------------------------------------------|-----------------|
| Date                    | 24 JAN 2023                                                                                                                                                                                                                                                                                                                                                                                        |                 |
| Department              | Department of Computer Application                                                                                                                                                                                                                                                                                                                                                                 | •               |
| Total Attendance        | 50                                                                                                                                                                                                                                                                                                                                                                                                 |                 |
| Mode                    | Offline                                                                                                                                                                                                                                                                                                                                                                                            |                 |
| Faculty Coordinator     | Ms.Cina Mathew,Ms.Dhannya J (Assistant Professor)                                                                                                                                                                                                                                                                                                                                                  |                 |
|                         | Mr.Aswin Oomen Jacob<br>(BCA 2021-2024)                                                                                                                                                                                                                                                                                                                                                            |                 |
| Resource person details |                                                                                                                                                                                                                                                                                                                                                                                                    |                 |
| Report                  | The SUDOKU training was conducted on 24 Jan 2023. The students were provided with Sudoku sheets to train them. Sudoku is a logic-based, combinatorial number-placement puzzle. In classic Sudoku, the objective is to fill a $9 \times 9$ grid with digits so that each column, each row, and each of the nine $3 \times 3$ subgrids that compose the grid contain all of the digits from 1 to $9$ |                 |