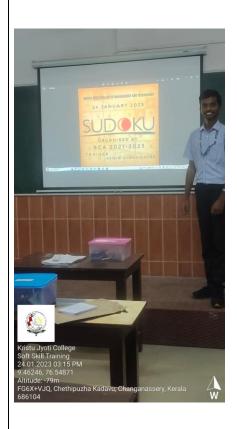

## Chethipuzha, Kurisummoodu P. O Changanassery -686104

(Affiliated to Mahatma Gandhi University, Kottayam & Approved by AICTE, New Delhi) (An ISO 9001-2015 Certified Institution)

| Title of Activity       | SOFT SKILL DEVELOPMENT-SUDOKU Training                                                                                                                                                                                                                                                                                                                                                             | SSR<br>MetricNo |
|-------------------------|----------------------------------------------------------------------------------------------------------------------------------------------------------------------------------------------------------------------------------------------------------------------------------------------------------------------------------------------------------------------------------------------------|-----------------|
| Date                    | 24 JAN 2023                                                                                                                                                                                                                                                                                                                                                                                        |                 |
| Department              | Department of Computer Application                                                                                                                                                                                                                                                                                                                                                                 | •               |
| Total Attendance        | 50                                                                                                                                                                                                                                                                                                                                                                                                 |                 |
| Mode                    | Offline                                                                                                                                                                                                                                                                                                                                                                                            |                 |
| Faculty Coordinator     | Ms.Cina Mathew,Ms.Dhannya J (Assistant Professor)                                                                                                                                                                                                                                                                                                                                                  |                 |
|                         | Mr.Aswin Oomen Jacob<br>(BCA 2021-2024)                                                                                                                                                                                                                                                                                                                                                            |                 |
| Resource person details |                                                                                                                                                                                                                                                                                                                                                                                                    |                 |
| Report                  | The SUDOKU training was conducted on 24 Jan 2023. The students were provided with Sudoku sheets to train them. Sudoku is a logic-based, combinatorial number-placement puzzle. In classic Sudoku, the objective is to fill a $9 \times 9$ grid with digits so that each column, each row, and each of the nine $3 \times 3$ subgrids that compose the grid contain all of the digits from 1 to $9$ |                 |