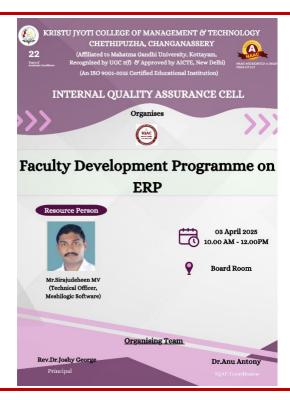

### **Faculty Development Programme on ERP**

| Title            | Faculty Development Programme on ERP                       |
|------------------|------------------------------------------------------------|
| Date             | 03.04.2025                                                 |
| Resource person  | Mr.Sirajudeheen MV (Technical Officer, Meshilogic Software |
| Total attendance | 50                                                         |

### Report

Internal Quality Assurance Cell of Kristu Jyoti College of Management and Technology, Changanassery organizes Faculty Development Programme on ERP on 03.04.2025, at 10 am in the Board Room. The programme began with a Silent prayer. Ms. Jilu Mary Luke delivered the welcome speech. Fr. Joshy Cheeramkuzhy CMI (Principal, KJCMT), inaugurated and delivered the inaugural address. Mr. Sirajudheen MV (Technical Officer, Meshilogic Software) was the Chief Guest. 50 teachers were take part the function. The outcome of the program was to learn more about the ERP Software that used by our institution with more details.