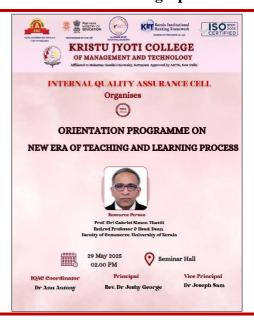

### **Orientation Programme on New Era** of Teaching and Learning

| Title            | Orientation Programme on New Era of Teaching and Learning                                                    |
|------------------|--------------------------------------------------------------------------------------------------------------|
| Date             | 29.05.2025                                                                                                   |
| Resource person  | Prof. (Dr) Gabriel Simon Thattil (Retired Professor & Head, Dean, Faculty of Commerce, University of Kerala) |
| Total attendance | 70                                                                                                           |
|                  | Ranart                                                                                                       |

### Keport

Internal Quality Assurance Cell (IQAC) organised a Orientation Programme on New Era of Teaching and Learning on 29.05.2025 at Seminar Hall from 02.00pm. Prof. (Dr) Gabriel Simon Thattil(Retired Professor & Head, Dean, Faculty of Commerce, University of Kerala) resource person for the day. The programme began with a prayer song by college Choir. Dr. Joseph Sam (Vice Principal) delivered the welcome speech and presidential address by Rev.Dr.Joshy George CMI (Principal) and concluded with the vote of thanks given by Ms. Jeremy Jain Babu. This programme has been widely accepted by the faculty members who attended it as highly valuable and informative because the ideas spelt out by the resource person concerned are massively important for the teachers for rising upto the challenges of the education system of today. The programme outcomes of this Orientation Programme are the acute awareness the faculty members received regarding familiarize educators with innovative pedagogical approaches and technologies, fostering a student-centered learning environment. These programs often cover topics like digital literacy, personalized learning, and the integration of emerging technologies to enhance the teaching and learning experience