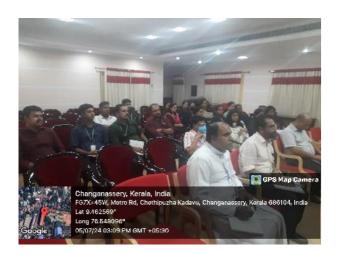

### **ACTION PLAN PRESENTATION for Department**

| Title            | ACTION PLAN PRESENTATION for Department |  |
|------------------|-----------------------------------------|--|
| Date             | 05.07.2024                              |  |
| Resource person  | Rev. Dr Joshy George & Dr Anu Antony    |  |
| Total attendance | 47                                      |  |
| Donart           |                                         |  |

Report

Action plan presentation for the departments during the academic year 2024-2025 was organised by Internal Quality Assurance Cell on 05th July 2024 at Conference Hall. The Programme was started with a silent prayer. The speaker of the programme Dr Anu Antony. Dr Joseph Sam delivered the welcome speech and concluded with the vote of thanks given by Ms.Twinkle Jacob. The Programme is helpful for the each department and its staff regarding the coming year various activities and goals of the department and there overall target regarding goals and various achievements of the departments and also it is helpful for the each staff members for achieving there career goals too. Departments can align efforts, avoid duplication, and create interdisciplinary opportunities. Promotes joint projects, co-teaching, or shared student activities. Faculties can share labs, guest lecturers, tools, or funding resources. Cost-efficiency and better use of institutional assets.