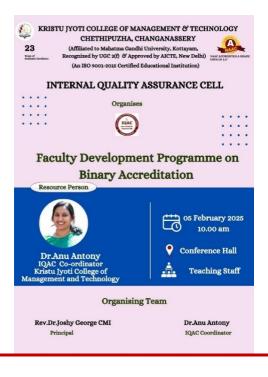

### Faculty Development programme on Binary Accreditation

| Title            | Faculty Development programme on Binary<br>Accreditation                                |
|------------------|-----------------------------------------------------------------------------------------|
| Date             | 05.02.2025                                                                              |
| Resource person  | Dr Anu Antony<br>IQAC Coordinator, Kristu Jyoti College of<br>Management and Technology |
| Total attendance | 82                                                                                      |

### Report

Internal Quality Assurance Cell on 05.02.2025 organised Faculty Development programme on Binary Accreditation. The resource person for the day was Dr. Anu Antony, IQAC Coordinator, Kristu Jyoti College of Management and Technology. The programme was conducted at Conference Hall. The basic objective of the Session was to understanding the Binary Accreditation process. The FDP aims to familiarize faculty with the new framework, including its key attributes and the implications of the binary system. The FDP will specifically address the new NAAC Binary Accreditation framework, which replaces the multi-tier grading system with a simplified "Accredited" or "Not Accredited" status. The programme concluded successfully, with participants expressing appreciation for the insightful discussions and Dr. Anu Antony's skilled moderation of the sessions.