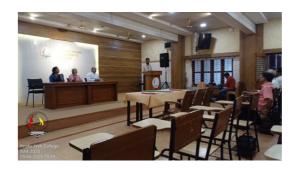

Internal Quality Assurance Cell of Kristu Jyoti College of Management and Technology, Changanassery, organised Academic and Administrative Audit on 29.05.2025. Prof. (Dr) Gabriel Simon Thattil were the external expert who provided their valuable suggestions and input for the audit. The audit was conducted over the course of the day for the six departments of the college. The intended outcome of the audit was to evaluate the efficiency and effectiveness of the college and provide insight on its strengths, weaknesses, opportunities, and challenges. The programme was conducted under the guidance of the IQAC coordinator