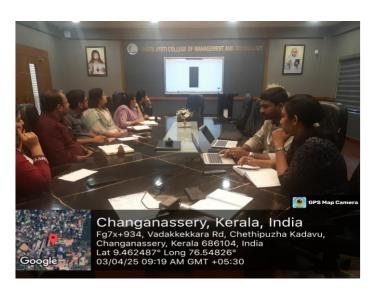

### **Faculty Development Programme on ERP**

| Title            | Faculty Development Programme on ERP                       |
|------------------|------------------------------------------------------------|
| Date             | 03.04.2025                                                 |
| Resource person  | Mr.Sirajudeheen MV (Technical Officer, Meshilogic Software |
| Total attendance | 50                                                         |

### Report

Internal Quality Assurance Cell of Kristu Jyoti College of Management and Technology, Changanassery organizes Faculty Development Programme on ERP on 03.04.2025, at 10 am in the Board Room. The programme began with a Silent prayer. Ms. Jilu Mary Luke delivered the welcome speech. Fr. Joshy Cheeramkuzhy CMI (Principal, KJCMT), inaugurated and delivered the inaugural address. Mr. Sirajudheen MV (Technical Officer, Meshilogic Software) was the Chief Guest. 50 teachers were take part the function. The outcome of the program was to learn more about the ERP Software that used by our institution with more details.