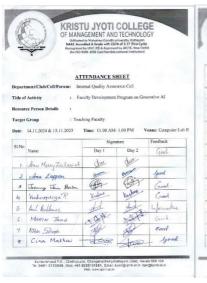

### KRISTU JYOTI COLLEGE OF MANAGEMENT AND TECHNOLOGY CHETHIPUZHA, CHANGANASSERY

(Affiliated to Mahatma Gandhi University: Kottayam Recognized by UGC 2(f) & Approved by AICTE, New Delhi) (An ISO 9001-2015 Certified Educational Institution)

### ATTENDANCE SHEET

Department/Club/Cell/Forum: Internal Quality Assurance Cell

: Faculty Development Programme on Binary Accreditation

Activity
Resource Person Details
Target Group
Date: 05.02.2024 : Dr. Anu Antony : Teaching Staff Time: 10.00 am

Venue : Conference Hall

| SI.No | Name              | Signature with<br>Date | Feedback   |
|-------|-------------------|------------------------|------------|
| 1.    | Anu Mercy Zachamb | du                     | 4.         |
| 2.    | Anu Eappen        | am                     | lah hu     |
| 3.    | Jenny Jais Permy  | (Part                  | O MANAGE C |
| 4.    | Haral Arbolisman  | del                    | 1. (       |
| 5.    | MARTIN DAUB       | DAN                    | Cheek      |
| 6.    | Bibin Joseph      | 2                      | Toughost   |
| 7.    | Cine Mathew       |                        | Litelling  |
| 8.    | Christmagnyn 9    | Cherry                 | Constint   |
| 9.    | Biny S            | Bing                   | imeller    |
| 10.   | Az. 0:            | Anali                  |            |