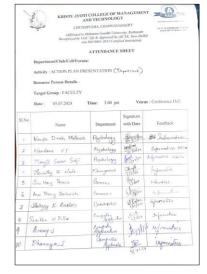

### **ACTION PLAN PRESENTATION for Department**

| Title            | ACTION PLAN PRESENTATION for Department |  |
|------------------|-----------------------------------------|--|
| Date             | 05.07.2024                              |  |
| Resource person  | Rev. Dr Joshy George & Dr Anu Antony    |  |
| Total attendance | 47                                      |  |
| Donart           |                                         |  |

Report

Action plan presentation for the departments during the academic year 2024-2025 was organised by Internal Quality Assurance Cell on 05th July 2024 at Conference Hall. The Programme was started with a silent prayer. The speaker of the programme Dr Anu Antony. Dr Joseph Sam delivered the welcome speech and concluded with the vote of thanks given by Ms.Twinkle Jacob. The Programme is helpful for the each department and its staff regarding the coming year various activities and goals of the department and there overall target regarding goals and various achievements of the departments and also it is helpful for the each staff members for achieving there career goals too. Departments can align efforts, avoid duplication, and create interdisciplinary opportunities. Promotes joint projects, co-teaching, or shared student activities. Faculties can share labs, guest lecturers, tools, or funding resources. Cost-efficiency and better use of institutional assets.