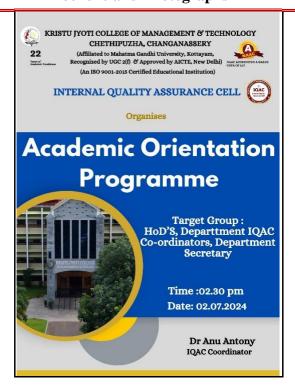

### **Academic Orientation Programme**

| Title            | Academic Orientation Programme              |  |
|------------------|---------------------------------------------|--|
| Date             | 02.07.2024                                  |  |
| Resource person  | Rev Dr. Joshy George CMI & Dr Anu<br>Antony |  |
| Total attendance | 27                                          |  |
| Report           |                                             |  |

Academic Orientation Programme was organised by Internal Quality Assurance Cell on 02nd July 2024 at Conference Hall. The Programme was started with a silent prayer. The speaker of the programme Dr Anu Antony. Dr Joseph Sam delivered the welcome speech and concluded with the vote of thanks given by Ms.Thushara Sojan. Programme Outcome:Familiarize students with academic regulations, grading systems, and course structures.Introduce faculty members, departments, and academic advisors.Provide guidance on study techniques, time management, and academic integrity.Help students understand support services like libraries, writing centers, and counseling.