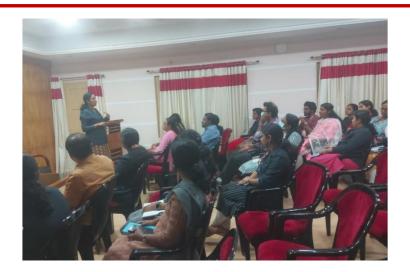

### Report

Internal Quality Assurance Cell on 05.02.2025 organised Faculty Development programme on Binary Accreditation. The resource person for the day was Dr. Anu Antony, IQAC Coordinator, Kristu Jyoti College of Management and Technology. The programme was conducted at Conference Hall. The basic objective of the Session was to understanding the Binary Accreditation process. The FDP aims to familiarize faculty with the new framework, including its key attributes and the implications of the binary system. The FDP will specifically address the new NAAC Binary Accreditation framework, which replaces the multi-tier grading system with a simplified "Accredited" or "Not Accredited" status. The programme concluded successfully, with participants expressing appreciation for the insightful discussions and Dr. Anu Antony's skilled moderation of the sessions.