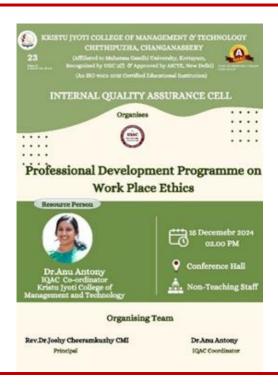

## **Professional Development Programme on Workplace ethics**

| Title            | Professional Development Programme on Workplace ethics                                  |  |
|------------------|-----------------------------------------------------------------------------------------|--|
| Date             | 15.12.2024                                                                              |  |
| Resource person  | Dr Anu Antony<br>IQAC Coordinator, Kristu Jyoti College of<br>Management and Technology |  |
| Total attendance | 24                                                                                      |  |
| Report           |                                                                                         |  |

To promote a professional and ethical work environment, Kristu Jyoti College of Management and Technology in association with IQAC organized a Professional Development Programme on Workplace ethics for its **non-teaching staff**. The Programme begins with a silent prayer, Ms. Tincy Jaison delivered the welcome speech, The Resource Person of the programme was Dr Anu Antony The programme ends with the vote of thanks delivered by Ms. Joice Joseph The session received **positive feedback** from the participants. Most appreciated the interactive approach and real-life examples. Staff members expressed interest in attending similar training programs in the future. The FDP on **Workplace Ethics** proved to be a valuable learning experience for non-teaching staff. It reinforced the importance of maintaining ethical standards in day-to-day work and contributing to a supportive, efficient, and respectful institutional culture