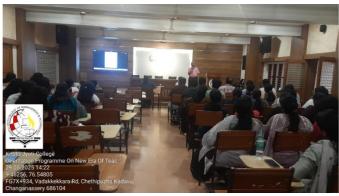

### **Orientation Programme on New Era** of Teaching and Learning

| Title            | Orientation Programme on New Era of Teaching and Learning                                                    |
|------------------|--------------------------------------------------------------------------------------------------------------|
| Date             | 29.05.2025                                                                                                   |
| Resource person  | Prof. (Dr) Gabriel Simon Thattil (Retired Professor & Head, Dean, Faculty of Commerce, University of Kerala) |
| Total attendance | 70                                                                                                           |
|                  | Ranart                                                                                                       |

### Keport

Internal Quality Assurance Cell (IQAC) organised a Orientation Programme on New Era of Teaching and Learning on 29.05.2025 at Seminar Hall from 02.00pm. Prof. (Dr) Gabriel Simon Thattil(Retired Professor & Head, Dean, Faculty of Commerce, University of Kerala) resource person for the day. The programme began with a prayer song by college Choir. Dr. Joseph Sam (Vice Principal) delivered the welcome speech and presidential address by Rev.Dr.Joshy George CMI (Principal) and concluded with the vote of thanks given by Ms. Jeremy Jain Babu. This programme has been widely accepted by the faculty members who attended it as highly valuable and informative because the ideas spelt out by the resource person concerned are massively important for the teachers for rising upto the challenges of the education system of today. The programme outcomes of this Orientation Programme are the acute awareness the faculty members received regarding familiarize educators with innovative pedagogical approaches and technologies, fostering a student-centered learning environment. These programs often cover topics like digital literacy, personalized learning, and the integration of emerging technologies to enhance the teaching and learning experience