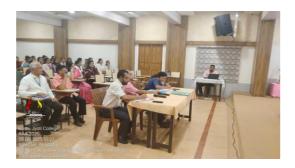

Internal Quality Assurance Cell of Kristu Jyoti College of Management and Technology, Changanassery, organised Academic and Administrative Audit on 29.05.2025. Prof. (Dr) Gabriel Simon Thattil were the external expert who provided their valuable suggestions and input for the audit. The audit was conducted over the course of the day for the six departments of the college. The intended outcome of the audit was to evaluate the efficiency and effectiveness of the college and provide insight on its strengths, weaknesses, opportunities, and challenges. The programme was conducted under the guidance of the IQAC coordinator