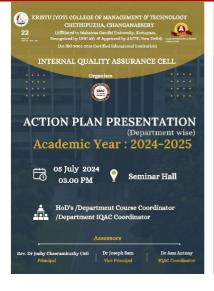

### **ACTION PLAN PRESENTATION for Department**

| Title            | ACTION PLAN PRESENTATION for Department |  |
|------------------|-----------------------------------------|--|
| Date             | 05.07.2024                              |  |
| Resource person  | Rev. Dr Joshy George & Dr Anu Antony    |  |
| Total attendance | 47                                      |  |
| Donart           |                                         |  |

Report

Action plan presentation for the departments during the academic year 2024-2025 was organised by Internal Quality Assurance Cell on 05th July 2024 at Conference Hall. The Programme was started with a silent prayer. The speaker of the programme Dr Anu Antony. Dr Joseph Sam delivered the welcome speech and concluded with the vote of thanks given by Ms.Twinkle Jacob. The Programme is helpful for the each department and its staff regarding the coming year various activities and goals of the department and there overall target regarding goals and various achievements of the departments and also it is helpful for the each staff members for achieving there career goals too. Departments can align efforts, avoid duplication, and create interdisciplinary opportunities. Promotes joint projects, co-teaching, or shared student activities. Faculties can share labs, guest lecturers, tools, or funding resources. Cost-efficiency and better use of institutional assets.