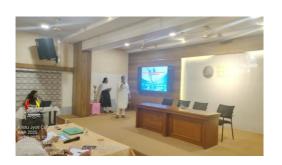

### Keport

Internal Quality Assurance Cell (IQAC) organised a Orientation Programme on New Era of Teaching and Learning on 29.05.2025 at Seminar Hall from 02.00pm. Prof. (Dr) Gabriel Simon Thattil(Retired Professor & Head, Dean, Faculty of Commerce, University of Kerala) resource person for the day. The programme began with a prayer song by college Choir. Dr. Joseph Sam (Vice Principal) delivered the welcome speech and presidential address by Rev.Dr.Joshy George CMI (Principal) and concluded with the vote of thanks given by Ms. Jeremy Jain Babu. This programme has been widely accepted by the faculty members who attended it as highly valuable and informative because the ideas spelt out by the resource person concerned are massively important for the teachers for rising upto the challenges of the education system of today. The programme outcomes of this Orientation Programme are the acute awareness the faculty members received regarding familiarize educators with innovative pedagogical approaches and technologies, fostering a student-centered learning environment. These programs often cover topics like digital literacy, personalized learning, and the integration of emerging technologies to enhance the teaching and learning experience