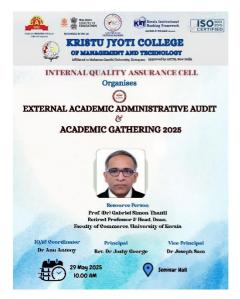

### Academic and Administrative Audit & Academic Gathering

| Title            | Academic and Administrative Audit & Academic Gathering                                                       |
|------------------|--------------------------------------------------------------------------------------------------------------|
| Date             | 29.05.2025                                                                                                   |
| Resource person  | Prof. (Dr) Gabriel Simon Thattil (Retired Professor & Head, Dean, Faculty of Commerce, University of Kerala) |
| Total attendance | 70                                                                                                           |
| R                | eport.                                                                                                       |

Internal Quality Assurance Cell of Kristu Jyoti College of Management and Technology, Changanassery, organised Academic and Administrative Audit on 29.05.2025. Prof. (Dr) Gabriel Simon Thattil were the external expert who provided their valuable suggestions and input for the audit. The audit was conducted over the course of the day for the six departments of the college. The intended outcome of the audit was to evaluate the efficiency and effectiveness of the college and provide insight on its strengths, weaknesses, opportunities, and challenges. The programme was conducted under the guidance of the IQAC coordinator