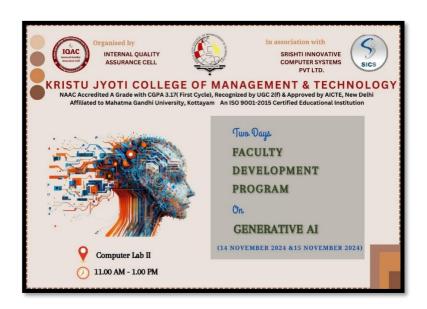

### Two Day Faculty Development Programme on Generative AI

| Title            | Two days Faculty Development Programme on<br>Generative AI |  |
|------------------|------------------------------------------------------------|--|
| Date             | 14-11-2024 &15-11-2024                                     |  |
| Resource person  | Srishti Innovative Computer Systems Pvt Ltd                |  |
| Total attendance | 54                                                         |  |
| Renort           |                                                            |  |

### Report

Faculty Development Programme on Generative AI was organised by Internal Quality Assurance Cell on 14th November 2024 and 15th November 2024 at Computer Lab II. The resource person for the day was Srishti Innovative Computer Systems Pvt Ltd.

Generative AI refers to a type of artificial intelligence that can generate new, original content, such as images, videos, text, or music. It uses machine learning algorithms to learn patterns and structures from large datasets and then applies this knowledge to create new, unique outputs.

Generative AI has many applications, including:Art and design: generating new images, videos, or music Writing and storytelling: generating new text, articles, or stories Virtual reality: generating new environments and objects Data augmentation: generating new data to augment existing datasets