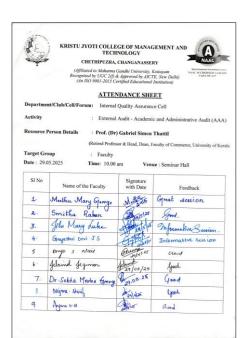

### Academic and Administrative Audit & Academic Gathering

| Title            | Academic and Administrative Audit & Academic Gathering                                                       |
|------------------|--------------------------------------------------------------------------------------------------------------|
| Date             | 29.05.2025                                                                                                   |
| Resource person  | Prof. (Dr) Gabriel Simon Thattil (Retired Professor & Head, Dean, Faculty of Commerce, University of Kerala) |
| Total attendance | 70                                                                                                           |
| R                | eport.                                                                                                       |

Internal Quality Assurance Cell of Kristu Jyoti College of Management and Technology, Changanassery, organised Academic and Administrative Audit on 29.05.2025. Prof. (Dr) Gabriel Simon Thattil were the external expert who provided their valuable suggestions and input for the audit. The audit was conducted over the course of the day for the six departments of the college. The intended outcome of the audit was to evaluate the efficiency and effectiveness of the college and provide insight on its strengths, weaknesses, opportunities, and challenges. The programme was conducted under the guidance of the IQAC coordinator

### **Orientation Programme on New Era** of Teaching and Learning

| Title            | Orientation Programme on New Era of Teaching and Learning                                                    |
|------------------|--------------------------------------------------------------------------------------------------------------|
| Date             | 29.05.2025                                                                                                   |
| Resource person  | Prof. (Dr) Gabriel Simon Thattil (Retired Professor & Head, Dean, Faculty of Commerce, University of Kerala) |
| Total attendance | 70                                                                                                           |
|                  | Ranart                                                                                                       |

### Keport

Internal Quality Assurance Cell (IQAC) organised a Orientation Programme on New Era of Teaching and Learning on 29.05.2025 at Seminar Hall from 02.00pm. Prof. (Dr) Gabriel Simon Thattil(Retired Professor & Head, Dean, Faculty of Commerce, University of Kerala) resource person for the day. The programme began with a prayer song by college Choir. Dr. Joseph Sam (Vice Principal) delivered the welcome speech and presidential address by Rev.Dr.Joshy George CMI (Principal) and concluded with the vote of thanks given by Ms. Jeremy Jain Babu. This programme has been widely accepted by the faculty members who attended it as highly valuable and informative because the ideas spelt out by the resource person concerned are massively important for the teachers for rising upto the challenges of the education system of today. The programme outcomes of this Orientation Programme are the acute awareness the faculty members received regarding familiarize educators with innovative pedagogical approaches and technologies, fostering a student-centered learning environment. These programs often cover topics like digital literacy, personalized learning, and the integration of emerging technologies to enhance the teaching and learning experience