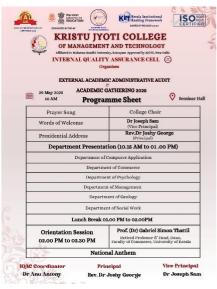

### Academic and Administrative Audit & Academic Gathering

| Title            | Academic and Administrative Audit & Academic Gathering                                                       |
|------------------|--------------------------------------------------------------------------------------------------------------|
| Date             | 29.05.2025                                                                                                   |
| Resource person  | Prof. (Dr) Gabriel Simon Thattil (Retired Professor & Head, Dean, Faculty of Commerce, University of Kerala) |
| Total attendance | 70                                                                                                           |
| R                | eport.                                                                                                       |

Internal Quality Assurance Cell of Kristu Jyoti College of Management and Technology, Changanassery, organised Academic and Administrative Audit on 29.05.2025. Prof. (Dr) Gabriel Simon Thattil were the external expert who provided their valuable suggestions and input for the audit. The audit was conducted over the course of the day for the six departments of the college. The intended outcome of the audit was to evaluate the efficiency and effectiveness of the college and provide insight on its strengths, weaknesses, opportunities, and challenges. The programme was conducted under the guidance of the IQAC coordinator