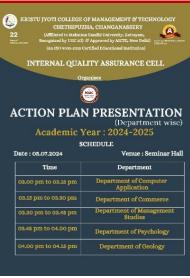

### **ACTION PLAN PRESENTATION for Department**

| Title            | ACTION PLAN PRESENTATION for Department |  |
|------------------|-----------------------------------------|--|
| Date             | 05.07.2024                              |  |
| Resource person  | Rev. Dr Joshy George & Dr Anu Antony    |  |
| Total attendance | 47                                      |  |
| Donart           |                                         |  |

Report

Action plan presentation for the departments during the academic year 2024-2025 was organised by Internal Quality Assurance Cell on 05th July 2024 at Conference Hall. The Programme was started with a silent prayer. The speaker of the programme Dr Anu Antony. Dr Joseph Sam delivered the welcome speech and concluded with the vote of thanks given by Ms.Twinkle Jacob. The Programme is helpful for the each department and its staff regarding the coming year various activities and goals of the department and there overall target regarding goals and various achievements of the departments and also it is helpful for the each staff members for achieving there career goals too. Departments can align efforts, avoid duplication, and create interdisciplinary opportunities. Promotes joint projects, co-teaching, or shared student activities. Faculties can share labs, guest lecturers, tools, or funding resources. Cost-efficiency and better use of institutional assets.