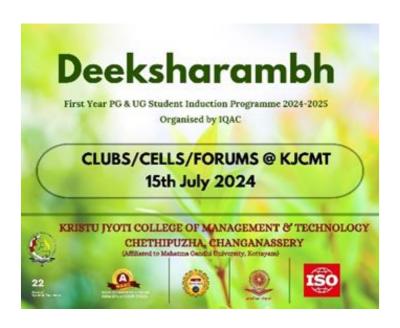

### Club/Cell Induction Programme for First Year Students of the College- Deeksharambh

| Title            | Club/Cell Induction Programme for First Year<br>Students of the College- Deeksharambh |  |
|------------------|---------------------------------------------------------------------------------------|--|
| Date             | 15.07.2024                                                                            |  |
| Resource person  | All the Club/Cell Convenors                                                           |  |
| Total attendance | 115                                                                                   |  |
| Report           |                                                                                       |  |

Induction Programme regarding the various club and Cell in the college (**Deeksharambh**) year 2024 2025 was organised by Internal Quality Assurance Cell on 15<sup>th</sup> July 2024 at Examination Hall. The Programme was started with a silent prayer. The speaker of the programme is from various cell/cell convenors. Dr Joseph Sam delivered the welcome speech and concluded with the vote of thanks give by Ms.Irene Joseph. The Programme was helpful for the new comers to understanding the various club and cells of the college and its help them to actively participate the various club and cell programme and volunteer it with full support and the programme was very much interactive an informative. Active clubs keep students involved in campus life. This leads to better studer satisfaction and reduced dropout rates. Participation and achievements in competitions, events, an community service boost the college's profile at regional, national, and international levels. Club promote all-round growth — academic, cultural, social, and ethical. Colleges are seen as progressive institutions that nurture future-ready individuals. Clubs organize festivals, competitions, and awareness drives that energize campus life. It builds a strong sense of community and college spirit